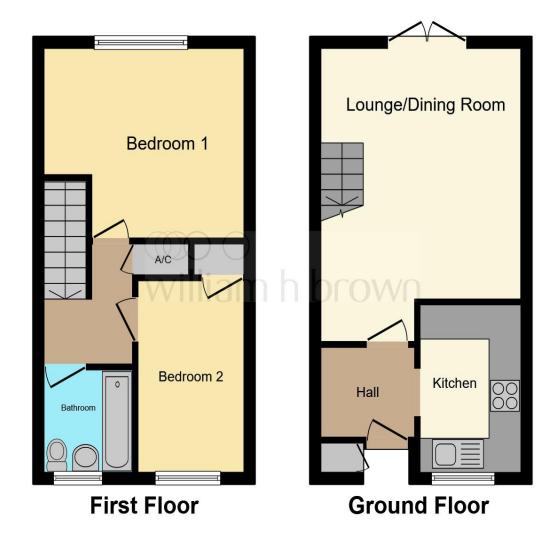

This floor plan is for illustrative purposes only. It is not drawn to scale. Any measurements, floor areas (including any total floor area), openings and orientation are approximate. No details are guaranteed, they cannot be relied upon for any purpose and they do not form part of any agreement. No liability is taken for any error, omission or misstatement. A party must rely upon its own inspection(s). Powered by www.focalagent.com

## **Entrance Lobby**

#### Lounge

14' 8" Plus Recess x 9' 4" min ( 4.47m Plus Recess x 2.84m min )

#### Kitchen

6' 8" Plus Recess x 9' 8" min ( 2.03m Plus Recess x 2.95m min )

## **First Floor And Landing**

#### **Bedroom One**

12' 4" max x 11' 2" max ( 3.76m max x 3.40m max )

#### **Bedroom Two**

11' 1" x 6' 2" ( 3.38m x 1.88m )

#### **Bathroom**