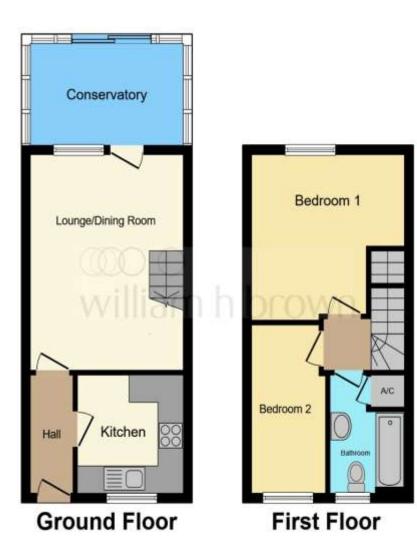

This floor plan is for illustrative purposes only. It is not drawn to scale. Any measurements, floor areas (including any total floor area), openings and orientation are approximate. No details are guaranteed, they cannot be relied upon for any purpose and they do not form part of any agreement. No liability is taken for any error, omission or misstatement. A party must rely upon its own inspection(s). Powered by www.focalagent.com

**Entrance Hall** 8' 5" x 3' 5" ( 2.57m x 1.04m )

**Kitchen** 8' 4" x 7' 9" ( 2.54m x 2.36m )

**Lounge** 15' 5" x 11' 8" ( 4.70m x 3.56m )

**Conservatory** 11' 6" x 7' 3" ( 3.51m x 2.21m )

**First Floor And Landing** 

**Bedroom One** 12' 6" x 11' 8" ( 3.81m x 3.56m )

**Bedroom Two** 11' 5" x 5' 7" ( 3.48m x 1.70m )

**Family Bathroom** 