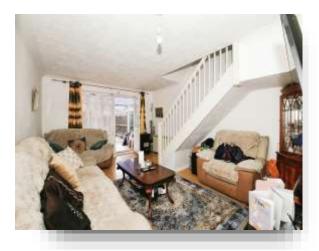

**Entrance Hall** 8' 5" x 3' 5" ( 2.57m x 1.04m )

**Kitchen** 8' 4" x 7' 9" ( 2.54m x 2.36m )

**Lounge** 15' 5" x 11' 8" ( 4.70m x 3.56m )

**Conservatory** 11' 6" x 7' 3" ( 3.51m x 2.21m )

**First Floor And Landing** 