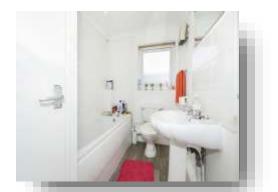

**Bedroom One** 12' 6" x 11' 8" ( 3.81m x 3.56m )

**Bedroom Two** 11' 5" x 5' 7" ( 3.48m x 1.70m )

**Family Bathroom** 