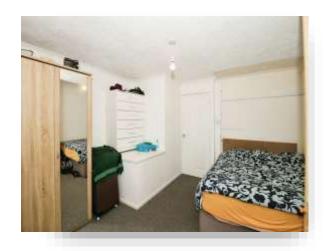

**Bedroom One** 12' 6" x 11' 8" ( 3.81m x 3.56m )

**Bedroom Two** 11' 5" x 5' 7" ( 3.48m x 1.70m )

**Family Bathroom** 