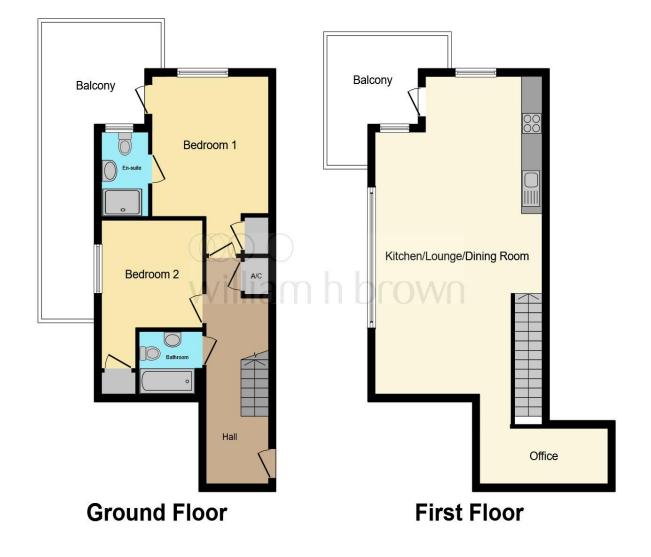

This floor plan is for illustrative purposes only. It is not drawn to scale. Any measurements, floor areas (including any total floor area), openings and orientation are approximate. No details are guaranteed, they cannot be relied upon for any purpose and they do not form part of any agreement. No liability is taken for any error, omission or misstatement. A party must rely upon its own inspection(s). Powered by www.focalagent.com

### **First Floor**

**Bedroom One** 12' 9" x 8' 8" ( 3.89m x 2.64m )

**En Suite** 

**Balcony** 20' 11" x 5' 8" ( 6.38m x 1.73m )

**Bedroom Two** 15' 6" x 8' 11" ( 4.72m x 2.72m )

**Bedroom Two** 15' 6" x 8' 11" ( 4.72m x 2.72m )