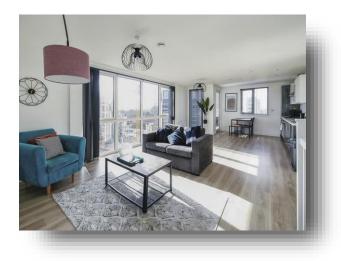

## **Bayard Apartments Broadway, Peterborough**

\*\*OFFERED WITH NO FORWARD CHAIN\*\* William H Brown are pleased to present this luxury, modern, newly built, AIR CONDITIONED TWO BEDROOM PENTHOUSE with full fibre/gigafast internet within the heart of the Peterborough City Centre. Comes with its own Cinema room, gym and concierge. This TWO BEDROOM PENTHOUSE APARTMENT has accommodation configured over two floors. The property briefly comprises entrance hall, TWO DOUBLE BEDROOMS (both with built in wardrobes), BATHROOM, EN-SUITE & BALCONY in the main Bedroom. Upstairs on the first floor benefits from open plan living, lounge, dining and kitchen area with Quartz Worktops, Integrated Zanussi Dishwasher, Fridge Freezer and Washer Dryer, a second balcony which has amazing views overlooking the Peterborough City Centre. Outside benefits from secure underground PARKING and the building does have use of elevators. There is Security/door entry system + CCTV in communal areas. A building manager/Concierge Service. VIEWING HIGHLY ADVISED!!

**Open Plan Living** 24' 4" x 18' 1" ( 7.42m x 5.51m )