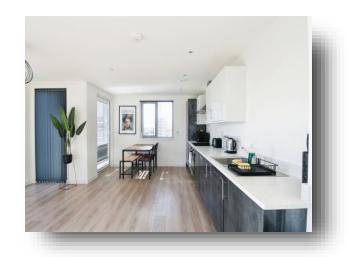

## **Bayard Apartments Broadway, Peterborough**

\*\*OFFERED WITH NO FORWARD CHAIN\*\* William H Brown are pleased to present this luxury, modern, newly built, AIR CONDITIONED TWO BEDROOM PENTHOUSE with full fibre/gigafast internet within the heart of the Peterborough City Centre. Comes with its own Cinema room, gym and concierge. This TWO BEDROOM PENTHOUSE APARTMENT has accommodation configured over two floors. The property briefly comprises entrance hall, TWO DOUBLE BEDROOMS (both with built in wardrobes), BATHROOM, EN-SUITE & BALCONY in the main Bedroom. Upstairs on the first floor benefits from open plan living, lounge, dining and kitchen area with Quartz Worktops, Integrated Zanussi Dishwasher, Fridge Freezer and Washer Dryer, a second balcony which has amazing views overlooking the Peterborough City Centre. Outside benefits from secure underground PARKING and the building does have use of elevators. There is Security/door entry system + CCTV in communal areas. A building manager/Concierge Service. VIEWING HIGHLY ADVISED!!