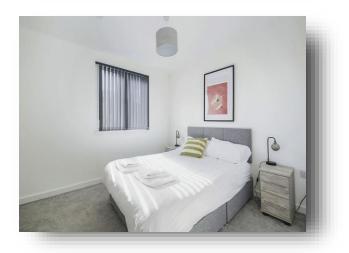

### **First Floor**

**Bedroom One** 12' 9" x 8' 8" ( 3.89m x 2.64m )

**En Suite** 

**Balcony** 20' 11" x 5' 8" ( 6.38m x 1.73m )

**Bedroom Two** 15' 6" x 8' 11" ( 4.72m x 2.72m )

**Bedroom Two** 15' 6" x 8' 11" ( 4.72m x 2.72m )