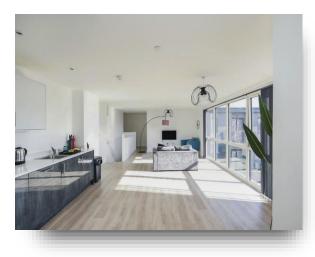

he Peterborough City Centre. Comes with its own Cinema room, gym and concierge. This TWO BEDROOM PENTHOUSE APARTMENT has accommodation configured over two floors. The property briefly comprises entrance hall, TWO DOUBLE BEDROOMS (both with built in wardrobes), BATHROOM, EN-SUITE & BALCONY in the main Bedroom. Upstairs on the first floor benefits from open plan living, lounge, dining and kitchen area with Quartz Worktops, Integrated Zanussi Dishwasher, Fridge Freezer and Washer Dryer, a second balcony which has amazing views overlooking the Peterborough City Centre. Outside benefits from secure underground PARKING and the building does have use of elevators. There is Security/door entry system + CCTV in communal areas. A building manager/Concierge Service. VIEWING HIGHLY ADVISED!!















This floor plan is for illustrative purposes only. It is not drawn to scale. Any measurements, floor areas (including any total floor area), openings and orientation are approximate. No details are guaranteed, they cannot be relied upon for any purpose and they do not form part of any agreement. No liability is taken for any error, omission or misstatement. A party must rely upon its own inspection(s). Powered by www.focalagent.com

**Open Plan Living** 24' 4" x 18' 1" ( 7.42m x 5.51m )

### **First Floor**

**Bedroom One** 12' 9" x 8' 8" ( 3.89m x 2.64m )

**En Suite** 

**Balcony** 20' 11" x 5' 8" ( 6.38m x 1.73m )

**Bedroom Two** 15' 6" x 8' 11" ( 4.72m x 2.72m )

**Bedroom Two** 15' 6" x 8' 11" ( 4.72m x 2.72m )

## **Shower Room**

## welcome to

## Bayard Apartments Broadway,