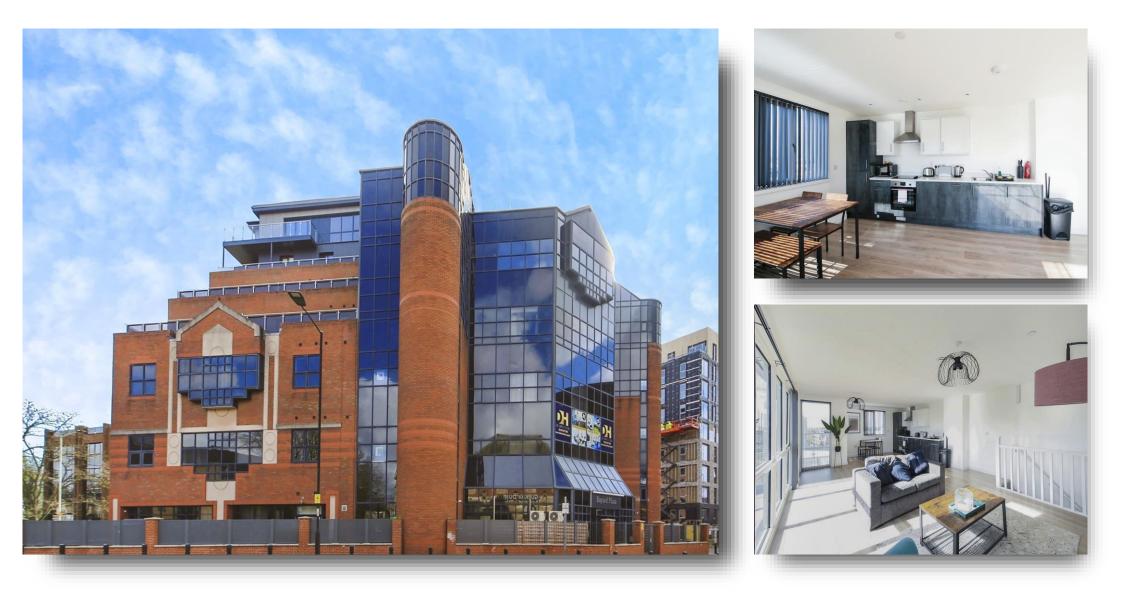

Bayard Apartments Broadway, Peterborough PE1 1RT

## **Bayard Apartments Broadway, Peterborough**

\*\*OFFERED WITH NO FORWARD CHAIN\*\* William H Brown are pleased to present this luxury, modern, newly built, AIR CONDITIONED TWO BEDROOM PENTHOUSE with full fibre/gigafast internet within the heart of the Peterborough City Centre. Comes with its own Cinema room, gym and concierge. This TWO BEDROOM PENTHOUSE APARTMENT has accommodation configured over two floors. The property briefly comprises entrance hall, TWO DOUBLE BEDROOMS (both with built in wardrobes), BATHROOM, EN-SUITE & BALCONY in the main Bedroom. Upstairs on the first floor benefits from open plan living, lounge, dining and kitchen area with Quartz Worktops, Integrated Zanussi Dishwasher, Fridge Freezer and Washer Dryer, a second balcony which has amazing views overlooking the Peterborough City Centre. Outside benefits from secure underground PARKING and the building does have use of elevators. There is Security/door entry system + CCTV in communal areas. A building manager/Concierge Service. VIEWING HIGHLY ADVISED!!

## Bayard Apartments Broadway, Peterborough

- Luxury Penthouse
- Two Bedrooms
- En-suite
- Open Plan
- Balcony
- No Forward Chain
- Central Location