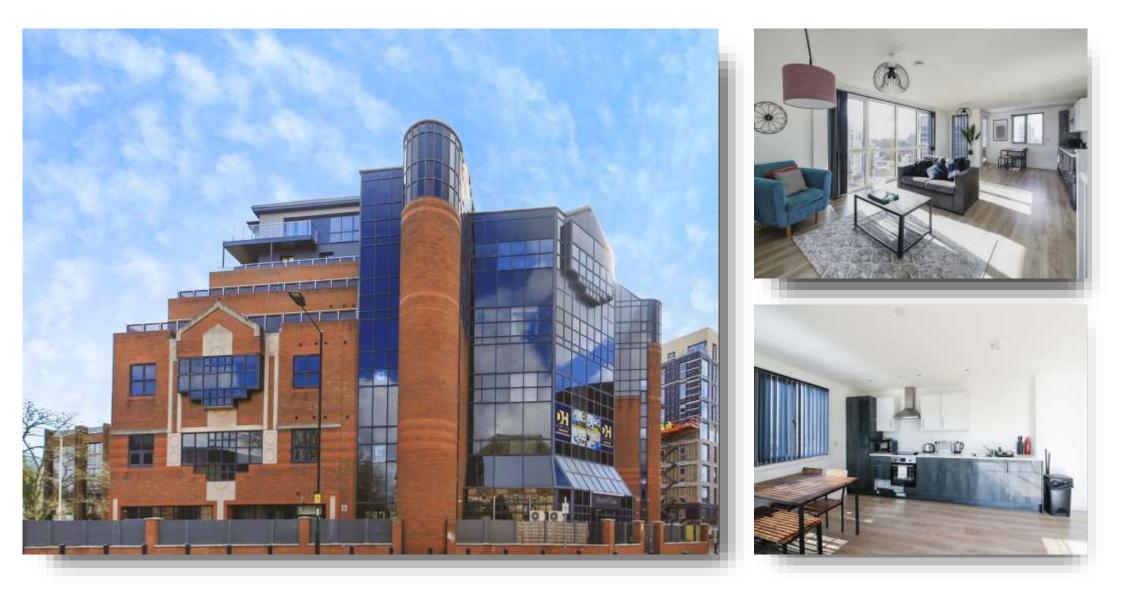

## **Bayard Apartments Broadway, Peterborough**

\*\*OFFERED WITH NO FORWARD CHAIN\*\* William H Brown are pleased to present this luxury, modern, newly built, AIR CONDITIONED TWO BEDROOM PENTHOUSE with full fibre/gigafast internet within the heart of the Peterborough City Centre. Comes with its own Cinema room, gym and concierge. This TWO BEDROOM PENTHOUSE APARTMENT has accommodation configured over two floors. The property briefly comprises entrance hall, TWO DOUBLE BEDROOMS (both with built in wardrobes), BATHROOM, EN-SUITE & BALCONY in the main Bedroom. Upstairs on the first floor benefits from open plan living, lounge, dining and kitchen area with Quartz Worktops, Integrated Zanussi Dishwasher, Fridge Freezer and Washer Dryer, a second balcony which has amazing views overlooking the Peterborough City Centre. Outside benefits from secure underground PARKING and the building does have use of elevators. There is Security/door entry system + CCTV in communal areas. A building manager/Concierge Service. VIEWING HIGHLY ADVISED!!

## Bayard Apartments Broadway, Peterborough

- Luxury Penthouse
- Two Bedrooms
- En-suite
- Open Plan
- Balcony