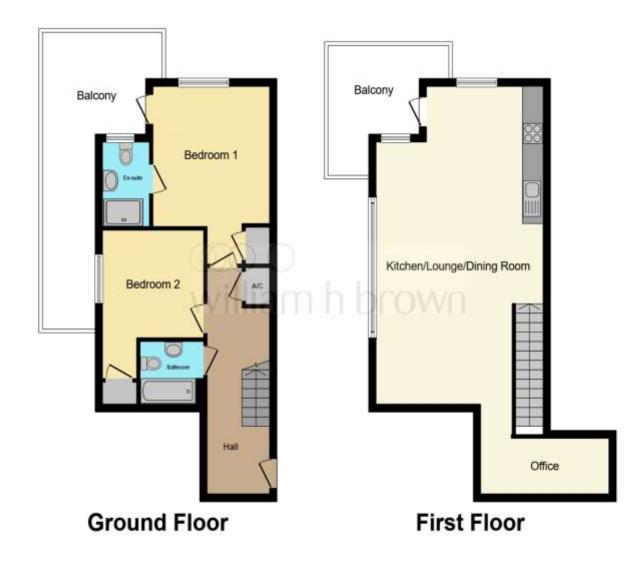

This floor plan is for illustrative purposes only. It is not drawn to scale. Any measurements, floor areas (including any total floor area), openings and orientation are approximate. No details are guaranteed, they cannot be relied upon for any purpose and they do not form part of any agreement. No liability is taken for any error, omission or misstatement. A party must rely upon its own inspection(s). Powered by www.focalagent.com

**Open Plan Living** 24' 4" x 18' 1" ( 7.42m x 5.51m )

### **First Floor**

**Bedroom One** 12' 9" x 8' 8" ( 3.89m x 2.64m )

**En Suite** 

**Balcony** 20' 11" x 5' 8" ( 6.38m x 1.73m )

**Bedroom Two** 15' 6" x 8' 11" ( 4.72m x 2.72m )

**Bedroom Two** 15' 6" x 8' 11" ( 4.72m x 2.72m )