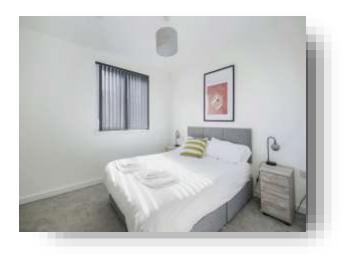

### **First Floor**

**Bedroom One** 12' 9" x 8' 8" ( 3.89m x 2.64m )

**En Suite** 

**Balcony** 20' 11" x 5' 8" ( 6.38m x 1.73m )

**Bedroom Two** 15' 6" x 8' 11" ( 4.72m x 2.72m )

**Bedroom Two** 15' 6" x 8' 11" ( 4.72m x 2.72m )