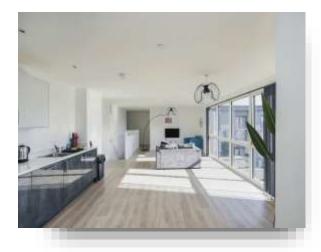

he Peterborough City Centre. Comes with its own Cinema room, gym and concierge. This TWO BEDROOM PENTHOUSE APARTMENT has accommodation configured over two floors. The property briefly comprises entrance hall, TWO DOUBLE BEDROOMS (both with built in wardrobes), BATHROOM, EN-SUITE & BALCONY in the main Bedroom. Upstairs on the first floor benefits from open plan living, lounge, dining and kitchen area with Quartz Worktops, Integrated Zanussi Dishwasher, Fridge Freezer and Washer Dryer, a second balcony which has amazing views overlooking the Peterborough City Centre. Outside benefits from secure underground PARKING and the building does have use of elevators. There is Security/door entry system + CCTV in communal areas. A building manager/Concierge Service. VIEWING HIGHLY ADVISED!!















This floor plan is for illustrative purposes only. It is not drawn to scale. Any measurements, floor areas (including any total floor area), openings and orientation are approximate. No details are guaranteed, they cannot be relied upon for any purpose and they do not form part of any agreement. No liability is taken for any error, omission or misstatement. A party must rely upon its own inspection(s). Powered by www.focalagent.com

**Open Plan Living** 24' 4" x 18' 1" ( 7.42m x 5.51m )

### **First Floor**

**Bedroom One** 12' 9" x 8' 8" ( 3.89m x 2.64m )

**En Suite** 

**Balcony** 20' 11" x 5' 8" ( 6.38m x 1.73m )

**Bedroom Two** 15' 6" x 8' 11" ( 4.72m x 2.72m )

**Bedroom Two** 15' 6" x 8' 11" ( 4.72m x 2.72m )

## **Shower Room**

## welcome to

## Bayard Apartments Broadway,