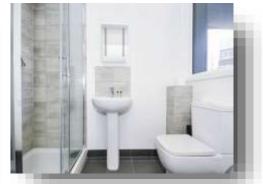

### **First Floor**

**Bedroom One** 12' 9" x 8' 8" ( 3.89m x 2.64m )

**En Suite** 

**Balcony** 20' 11" x 5' 8" ( 6.38m x 1.73m )

**Bedroom Two** 15' 6" x 8' 11" ( 4.72m x 2.72m )

**Bedroom Two** 15' 6" x 8' 11" ( 4.72m x 2.72m )