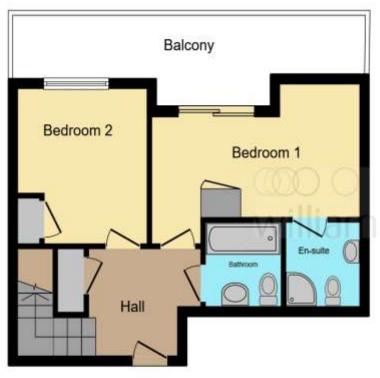

**Ground Floor** 

**First Floor** 

This floor plan is for illustrative purposes only. It is not drawn to scale. Any measurements, floor areas (including any total floor area), openings and orientation are approximate. No details are guaranteed, they cannot be relied upon for any purpose and they do not form part of any agreement. No liability is taken for any error, omission or misstatement. A party must rely upon its own inspection(s). Powered by www.focalagent.com

## **Bedroom One**

15' 4" x 9' 2" ( 4.67m x 2.79m )

**En-Suite** 

**Balcony** 

#### **Bedroom Two**

10' 8" x 9' 6" ( 3.25m x 2.90m )

**Bathroom** 