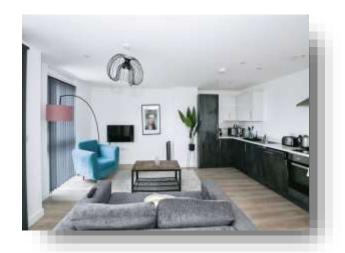

## **Open Plan Living**

25' 2" x 20' 3" ( 7.67m x 6.17m )

Lounge

**Dining Area** 

**Kitchen Area** 

**Second Balcony** 