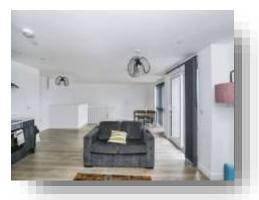

## **Open Plan Living**

25' 2" x 20' 3" ( 7.67m x 6.17m )

Lounge

**Dining Area** 

**Kitchen Area** 

**Second Balcony** 