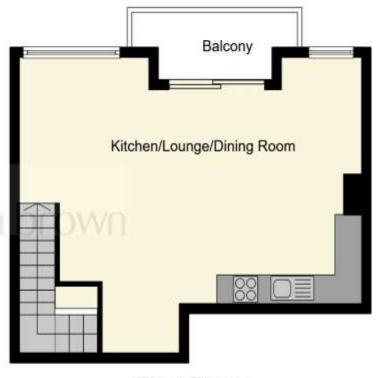

**Ground Floor** 

**First Floor** 

This floor plan is for illustrative purposes only. It is not drawn to scale. Any measurements, floor areas (including any total floor area), openings and orientation are approximate. No details are guaranteed, they cannot be relied upon for any purpose and they do not form part of any agreement. No liability is taken for any error, omission or misstatement. A party must rely upon its own inspection(s). Powered by www.focalagent.com

## **Open Plan Living**

25' 2" x 20' 3" ( 7.67m x 6.17m )

Lounge

**Dining Area** 

**Kitchen Area** 

**Second Balcony** 