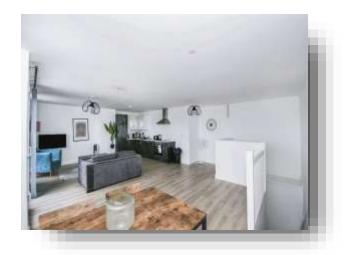

## **Open Plan Living**

25' 2" x 20' 3" ( 7.67m x 6.17m )

Lounge

**Dining Area** 

**Kitchen Area** 

**Second Balcony** 