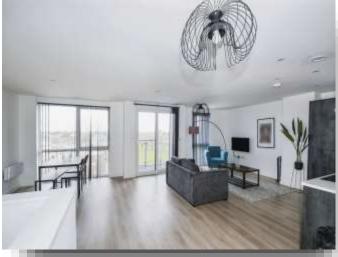

## **Open Plan Living**

25' 2" x 20' 3" ( 7.67m x 6.17m )

Lounge

**Dining Area** 

**Kitchen Area** 

**Second Balcony** 