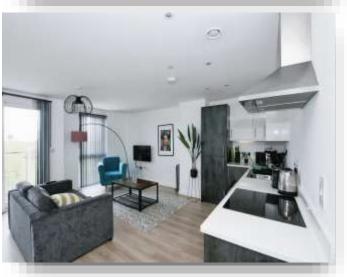

## **Open Plan Living**

25' 2" x 20' 3" ( 7.67m x 6.17m )

Lounge

**Dining Area** 

**Kitchen Area** 

**Second Balcony** 