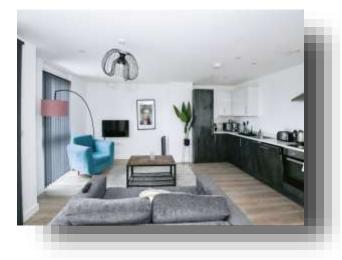

### **Entrance Hall**

**Bedroom One** 15' 4" x 9' 2" ( 4.67m x 2.79m )

**En-Suite** 

Balcony

**Bedroom Two** 10' 8" x 9' 6" ( 3.25m x 2.90m )

Bathroom

**Open Plan Living** 25' 2" x 20' 3" ( 7.67m x 6.17m )

Lounge

**Dining Area** 

**Kitchen Area** 

Second Balcony