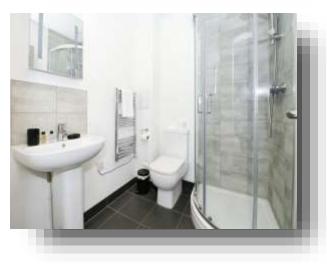

### **Entrance Hall**

**Bedroom One** 15' 4" x 9' 2" ( 4.67m x 2.79m )

**En-Suite** 

Balcony

**Bedroom Two** 10' 8" x 9' 6" ( 3.25m x 2.90m )

Bathroom

**Open Plan Living** 25' 2" x 20' 3" ( 7.67m x 6.17m )

Lounge