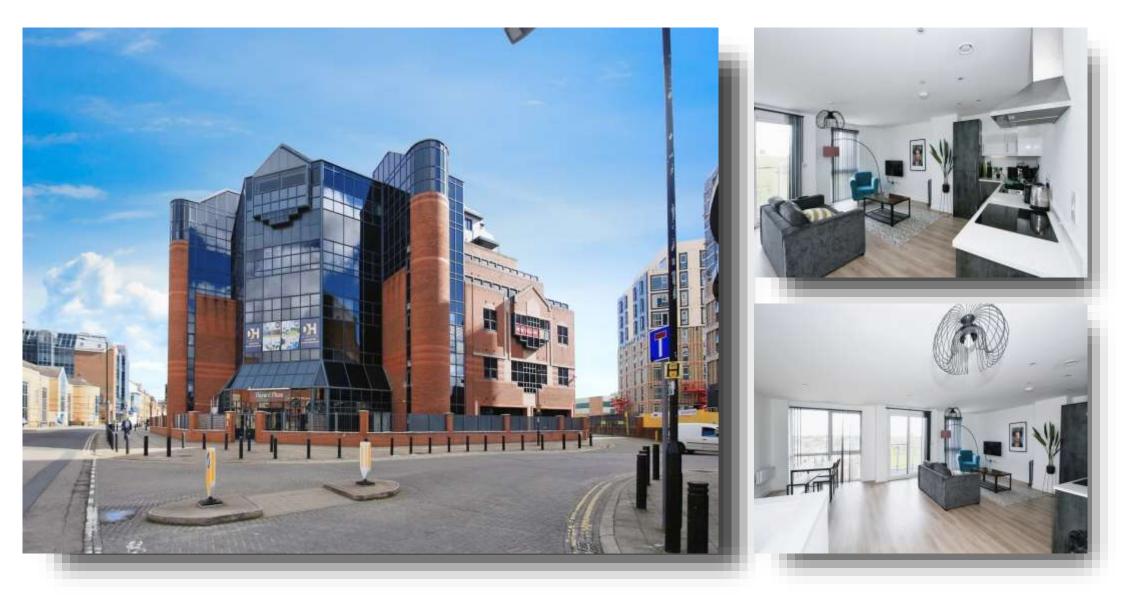

# Bayard Plaza Broadway, Peterborough

\*\*OFFERED WITH NO FORWARD CHAIN\*\* William H Brown are pleased to present this luxury, modern, newly built, AIR CONDITIONED TWO BEDROOM PENTHOUSE with full fibre/gigafast internet within the heart of the Peterborough City Centre. Comes with its own Cinema room, gym and concierge. This TWO BEDROOM PENTHOUSE APARTMENT has accommodation configured over two floors. The property briefly comprises entrance hall, TWO DOUBLE BEDROOMS (Both with Built in wardrobes), BATHROOM, EN-SUITE & BALCONY in the main Bedroom. Upstairs on the first floor benefits from OPEN PLAN LIVING, LOUNGE, DINING & KITCHEN AREA with Quartz Worktops, Integrated Zanussi Dishwasher, Fridge Freezer and Washer Dryer, a second balcony which has amazing views overlooking the Peterborough City Centre. Outside benefits from secure underground PARKING and the building does have use of elevators. There is Security/door entry system + CCTV in communal areas. A building manager/Concierge Service. VIEWING HIGHLY ADVISED!!