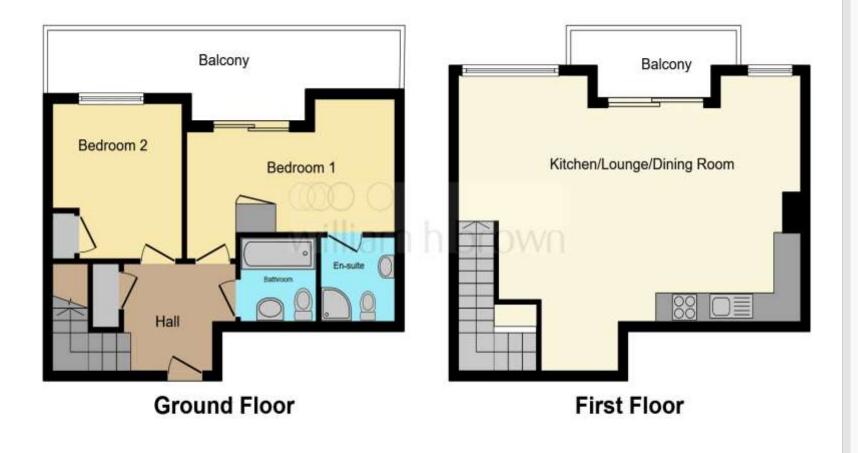

This floor plan is for illustrative purposes only. It is not drawn to scale. Any measurements, floor areas (including any total floor area), openings and orientation are approximate. No details are guaranteed, they cannot be relied upon for any purpose and they do not form part of any agreement. No liability is taken for any error, omission or misstatement. A party must rely upon its own inspection(s). Powered by www.focalagent.com

### **Entrance Hall**

**Bedroom One** 15' 4" x 9' 2" ( 4.67m x 2.79m )

**En-Suite** 

Balcony

**Bedroom Two** 10' 8" x 9' 6" ( 3.25m x 2.90m )

Bathroom

**Open Plan Living** 25' 2" x 20' 3" ( 7.67m x 6.17m )

Lounge

**Dining Area** 

**Kitchen Area** 

Second Balcony