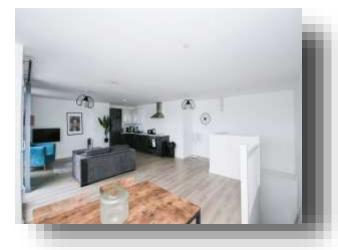

### **Entrance Hall**

**Bedroom One** 15' 4" x 9' 2" ( 4.67m x 2.79m )

**En-Suite** 

Balcony

**Bedroom Two** 10' 8" x 9' 6" ( 3.25m x 2.90m )

Bathroom

**Open Plan Living** 25' 2" x 20' 3" ( 7.67m x 6.17m )

Lounge

**Dining Area** 

**Kitchen Area** 

Second Balcony