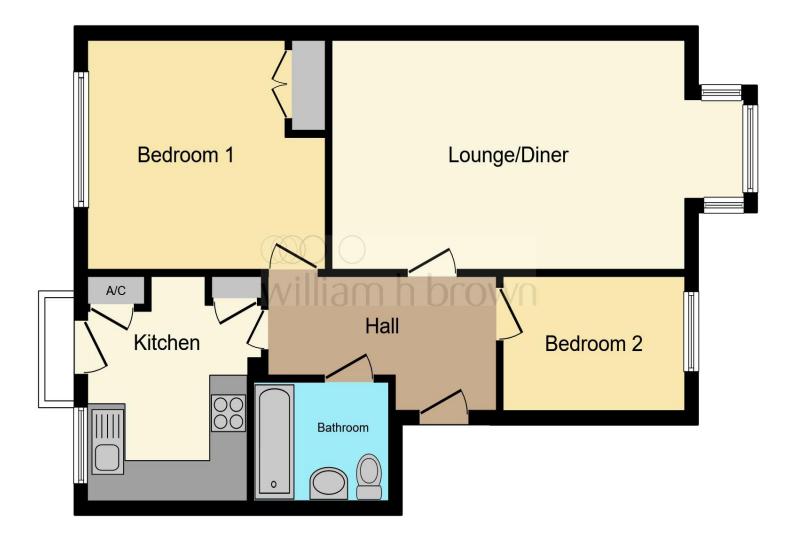

This floor plan is for illustrative purposes only. It is not drawn to scale. Any measurements, floor areas (including any total floor area), openings and orientation are approximate. No details are guaranteed, they cannot be relied upon for any purpose and they do not form part of any agreement. No liability is taken for any error, omission or misstatement. A party must rely upon its own inspection(s). Powered by www.focalagent.com

## **Lounge Diner**

15' 8" x 11' 1" ( 4.78m x 3.38m )

#### Kitchen

10' 10" x 8' 1" ( 3.30m x 2.46m )

### **Bedroom One**

12' x 10' 6" ( 3.66m x 3.20m )

#### **Bedroom Two**

9' 10" x 6' 7" ( 3.00m x 2.01m )

#### **Bathroom**

6' 9" x 6' 2" ( 2.06m x 1.88m )