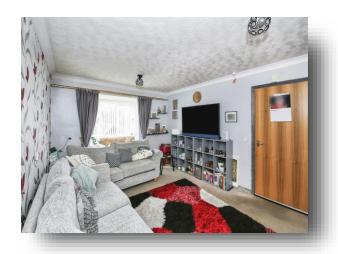

### welcome to

# **Kimbolton Court, Peterborough**

" Modern Apartment for the over 55s" This two BEDROOM "WARDEN SUPPORTED" FIRST FLOOR APARTMENT is well presented and boasts ENTRANCE HALL, LOUNGE, modern KITCHEN with JULIETTE BALCONY, MASTER BEDROOM, BEDROOM TWO and BATHROOM. Outside benefits from a communal parking area. The pretty enclosed communal rear garden with a variety of plants, shrubs and lawn. The complex offers a strong community with regular activities.















This floor plan is for illustrative purposes only. It is not drawn to scale. Any measurements, floor areas (including any total floor area), openings and orientation are approximate. No details are guaranteed, they cannot be relied upon for any purpose and they do not form part of any agreement. No liability is taken for any error, omission or misstatement. A party must rely upon its own inspection(s). Powered by www.focalagent.com

## **Lounge Diner**

15' 8" x 11' 1" ( 4.78m x 3.38m )

#### Kitchen

10' 10" x 8' 1" ( 3.30m x 2.46m )

### **Bedroom One**

12' x 10' 6" ( 3.66m x 3.20m )

#### **Bedroom Two**

9' 10" x 6' 7" ( 3.00m x 2.01m )

#### **Bathroom**

6' 9" x 6' 2" ( 2.06m x 1.88m )

### welcome to

## **Kimbolton Court, Peterborough**

- Well-presented Two Bedroom Ap