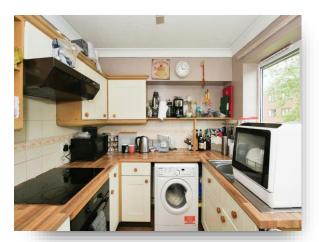

### welcome to

# **Kimbolton Court, Peterborough**

" Modern Apartment for the over 55s" This two BEDROOM "WARDEN SUPPORTED" FIRST FLOOR APARTMENT is well presented and boasts ENTRANCE HALL, LOUNGE, modern KITCHEN with JULIETTE BALCONY, MASTER BEDROOM, BEDROOM TWO and BATHROOM. Outside benefits from a communal parking area. The pretty enclosed communal rear garden with a variety of plants, shrubs and lawn. The complex offers a strong community with regular activities.















This floor plan is for illustrative purposes only. It is not drawn to scale. Any measurements, floor areas (including any total floor area), openings and orientation are approximate. No details are guaranteed, they cannot be relied upon for any purpose and they do not form part of any agreement. No liability is taken for any error, omission or misstatement. A party must rely upon its own inspection(s). Powered by www.focalagent.com

## **Lounge Diner**

15' 8" x 11' 1" ( 4.78m x 3.38m )

#### Kitchen

10' 10" x 8' 1" ( 3.30m x 2.46m )

### **Bedroom One**

12' x 10' 6" ( 3.66m x 3.20m )

#### **Bedroom Two**

9' 10" x 6' 7" ( 3.00m x 2.01m )

#### **Bathroom**

6' 9" x 6' 2" ( 2.06m x 1.88m )

### welcome to

## **Kimbolton Court, Peterborough**

- Well-presented Two Bedroom Apartment