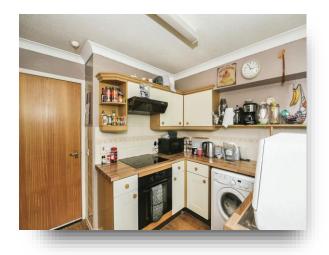

### welcome to

# **Kimbolton Court, Peterborough**

" Modern Apartment for the over 55s" This two BEDROOM "WARDEN SUPPORTED" FIRST FLOOR APARTMENT is well presented and boasts ENTRANCE HALL, LOUNGE, modern KITCHEN with JULIETTE BALCONY, MASTER BEDROOM, BEDROOM TWO and BATHROOM. Outside benefits from a communal parking area. The pretty enclosed communal rear garden with a variety of plants, shrubs and lawn. The complex offers a strong community with regular activities.















This floor plan is for illustrative purposes only. It is not drawn to scale. Any measurements, floor areas (including any total floor area), openings and orientation are approximate. No details are guaranteed, they cannot be relied upon for any purpose and they do not form part of any agreement. No liability is taken for any error, omission or misstatement. A party must rely upon its own inspection(s). Powered by www.focalagent.com

## **Lounge Diner**

15' 8" x 11' 1" ( 4.78m x 3.38m )

#### Kitchen

10' 10" x 8' 1" ( 3.30m x 2.46m )

### **Bedroom One**

12' x 10' 6" ( 3.66m x 3.20m )

#### **Bedroom Two**

9' 10" x 6' 7" ( 3.00m x 2.01m )

#### **Bathroom**

6' 9" x 6' 2" ( 2.06m x 1.88m )

### welcome to

## **Kimbolton Court, Peterborough**

- Well-presented Two Bedroom Apar