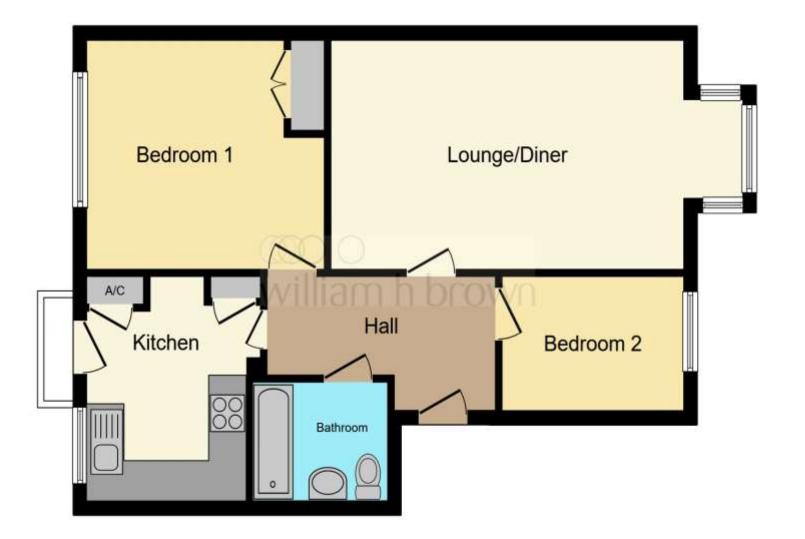

This floor plan is for illustrative purposes only. It is not drawn to scale. Any measurements, floor areas (including any total floor area), openings and orientation are approximate. No details are guaranteed, they cannot be relied upon for any purpose and they do not form part of any agreement. No liability is taken for any error, omission or misstatement. A party must rely upon its own inspection(s). Powered by www.focalagent.com

## **Lounge Diner**

15' 8" x 11' 1" ( 4.78m x 3.38m )

#### Kitchen

10' 10" x 8' 1" ( 3.30m x 2.46m )

### **Bedroom One**

12' x 10' 6" ( 3.66m x 3.20m )

#### **Bedroom Two**

9' 10" x 6' 7" ( 3.00m x 2.01m )

#### **Bathroom**

6' 9" x 6' 2" ( 2.06m x 1.88m )