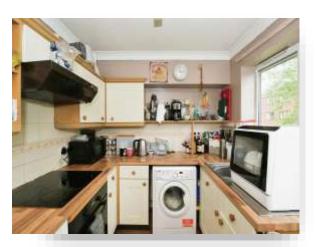

## welcome to

# **Kimbolton Court, Peterborough**

" Modern Apartment for the over 55s" This two BEDROOM "WARDEN SUPPORTED" FIRST FLOOR APARTMENT is well presented and boasts ENTRANCE HALL, LOUNGE, modern KITCHEN with JULIETTE BALCONY, MASTER BEDROOM, BEDROOM TWO and BATHROOM. Outside benefits from a communal parking area. The pretty enclosed communal rear garden with a variety of plants, shrubs and lawn. The complex offers a strong community with regular activities.















This floor plan is for illustrative purposes only. It is not drawn to scale. Any measurements, floor areas (including any total floor area), openings and orientation are approximate. No details are guaranteed, they cannot be relied upon for any purpose and they do not form part of any agreement. No liability is taken for any error, omission or misstatement. A party must rely upon its own inspection(s). Powered by www.focalagent.com

## **Lounge Diner**

15' 8" x 11' 1" ( 4.78m x 3.38m )

#### Kitchen

10' 10" x 8' 1" ( 3.30m x 2.46m )

### **Bedroom One**

12' x 10' 6" ( 3.66m x 3.20m )

#### **Bedroom Two**

9' 10" x 6' 7" ( 3.00m x 2.01m )

#### **Bathroom**

6' 9" x 6' 2" ( 2.06m x 1.88m )

## welcome to

# **Kimbolton Court, Peterborough**

- Well-presented Two Bedroom Apartment fo