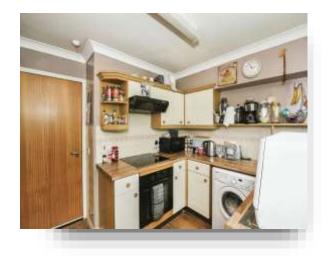

## welcome to

# **Kimbolton Court, Peterborough**

" Modern Apartment for the over 55s" This two BEDROOM "WARDEN SUPPORTED" FIRST FLOOR APARTMENT is well presented and boasts ENTRANCE HALL, LOUNGE, modern KITCHEN with JULIETTE BALCONY, MASTER BEDROOM, BEDROOM TWO and BATHROOM. Outside benefits from a communal parking area. The pretty enclosed communal rear garden with a variety of plants, shrubs and lawn. The complex offers a strong community with regular activities.















This floor plan is for illustrative purposes only. It is not drawn to scale. Any measurements, floor areas (including any total floor area), openings and orientation are approximate. No details are guaranteed, they cannot be relied upon for any purpose and they do not form part of any agreement. No liability is taken for any error, omission or misstatement. A party must rely upon its own inspection(s). Powered by www.focalagent.com

## **Lounge Diner**

15' 8" x 11' 1" ( 4.78m x 3.38m )

#### Kitchen

10' 10" x 8' 1" ( 3.30m x 2.46m )

### **Bedroom One**

12' x 10' 6" ( 3.66m x 3.20m )

#### **Bedroom Two**

9' 10" x 6' 7" ( 3.00m x 2.01m )

#### **Bathroom**

6' 9" x 6' 2" ( 2.06m x 1.88m )

## welcome to

# **Kimbolton Court, Peterborough**

- Well-presented Two Bedroom Apartm