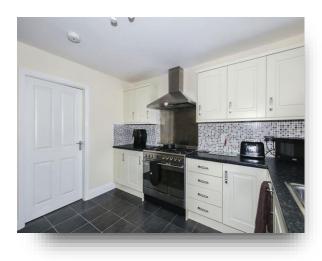

### Utility

**Dining Room / Study** 10' 8" x 8' 9" ( 3.25m x 2.67m )

**Lounge / Diner** 18' 6" x 10' 9" ( 5.64m x 3.28m )

**Kitchen / Breakfast** 18' 6" x 10' 9" ( 5.64m x 3.28m )