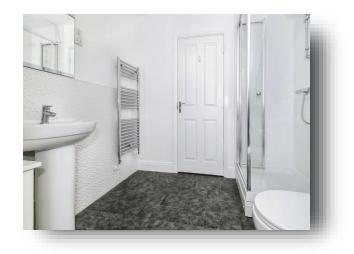

#### Bathroom

**Second Floor And Landing** 

**Bedroom Five** 14' 7" x 11' 6" ( 4.45m x 3.51m )

**Bedroom Six** 14' 7" x 10' 9" ( 4.45m x 3.28m )

**Shower Room** 