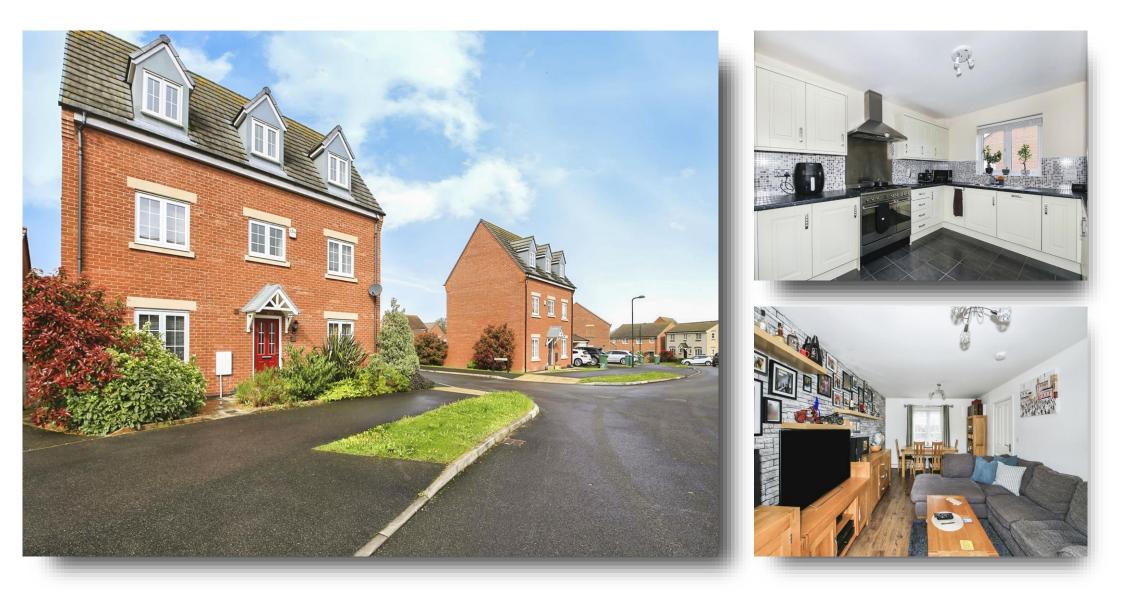

# Loch Lomond Way, PETERBOROUGH

\*\*OFFERED WITH NO FORWARD CHAIN\*\* This is fantastic opportunity to purchase this well presented, ready to move in SIX BEDROOM DETACHED FAMILY HOME. The property layout over three floors briefly comprises ENTRANCE HALL, CLOAKROOM, UTILITY, LOUNGE / DINER, DINING ROOM / STUDY, KITCHEN / BREAKFAST ROOM To the first floor offers FOUR BEDROOMS, EN-SUITE to BEDROOM ONE and BATHROOM. The second floor consists of two more BEDROOMS and SHOWER ROOM. Outside benefits from a driveway leading to a DOUBLE GARAGE and enclosed garden to the rear. EARLY VIEWINGS ADVISED.

# Loch Lomond Way, PETERBOROUGH

- Six Bedrooms
- Detached
- En-suite
- Cloakroom
- Bathroom & Shower room
- Utility
- Two Receptions

Tenure: Freehold EPC Rating: B