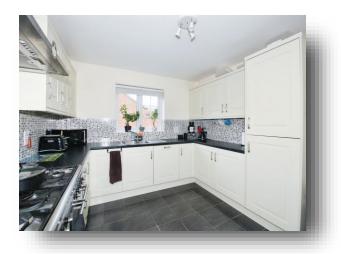

### Utility

**Dining Room / Study** 10' 8" x 8' 9" ( 3.25m x 2.67m )

**Lounge / Diner** 18' 6" x 10' 9" ( 5.64m x 3.28m )

**Kitchen / Breakfast** 18' 6" x 10' 9" ( 5.64m x 3.28m )