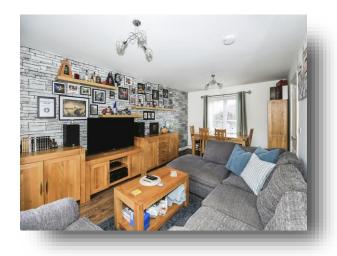

# Loch Lomond Way, PETERBOROUGH

\*\*OFFERED WITH NO FORWARD CHAIN\*\* This is fantastic opportunity to purchase this well presented, ready to move in SIX BEDROOM DETACHED FAMILY HOME. The property layout over three floors briefly comprises ENTRANCE HALL, CLOAKROOM, UTILITY, LOUNGE / DINER, DINING ROOM / STUDY, KITCHEN / BREAKFAST ROOM To the first floor offers FOUR BEDROOMS, EN-SUITE to BEDROOM ONE and BATHROOM. The second floor consists of two more BEDROOMS and SHOWER ROOM. Outside benefits from a driveway leading to a DOUBLE GARAGE and enclosed garden to the rear. EARLY VIEWINGS ADVISED.

### Utility

**Dining Room / Study** 10' 8" x 8' 9" ( 3.25m x 2.67m )

**Lounge / Diner** 18' 6" x 10' 9" ( 5.64m x 3.28m )

**Kitchen / Breakfast** 18' 6" x 10' 9" ( 5.64m x 3.28m )