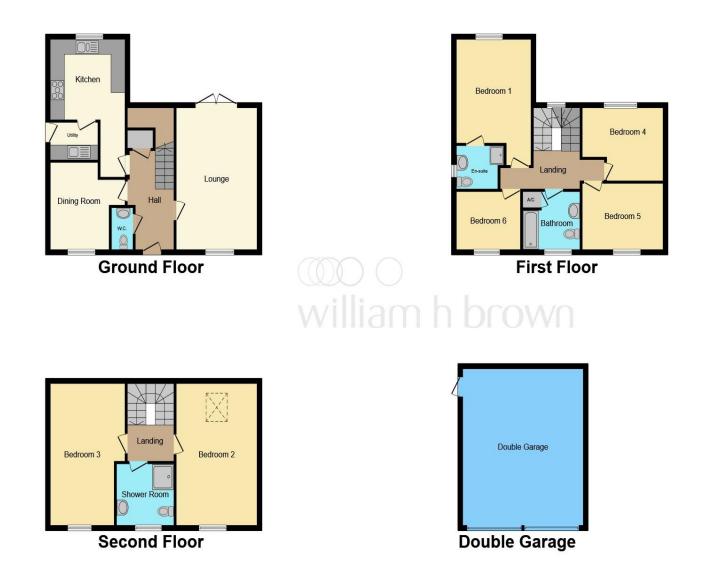

This floor plan is for illustrative purposes only. It is not drawn to scale. Any measurements, floor areas (including any total floor area), openings and orientation are approximate. No details are guaranteed, they cannot be relied upon for any purpose and they do not form part of any agreement. No liability is taken for any error, omission or misstatement. A party must rely upon its own inspection(s). Powered by www.focalagent.com

#### Cloakroom

### Utility

**Dining Room / Study** 10' 8" x 8' 9" ( 3.25m x 2.67m )

**Lounge / Diner** 18' 6" x 10' 9" ( 5.64m x 3.28m )

**Kitchen / Breakfast** 18' 6" x 10' 9" ( 5.64m x 3.28m )

#### **First Floor And Landing**

**Bedroom One** 16' 6" x 10' 9" ( 5.03m x 3.28m )

**En-Suite** 

**Bedroom Two** 11' 6" x 8' 8" ( 3.51m x 2.64m )

**Bedroom Three** 11' 6" x 9' 5" ( 3.51m x 2.87m )

**Bedroom Four** 9' x 8' 4" ( 2.74m x 2.54m )

#### Bathroom

**Second Floor And Landing** 

**Bedroom Five** 14' 7" x 11' 6" ( 4.45m x 3.51m )

**Bedroom Six** 14' 7" x 10' 9" ( 4.45m x 3.28m )

**Shower Room** 