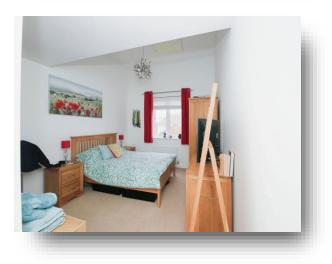

#### **First Floor And Landing**

**Bedroom One** 16' 6" x 10' 9" ( 5.03m x 3.28m )

**En-Suite** 

**Bedroom Two** 11' 6" x 8' 8" ( 3.51m x 2.64m )

**Bedroom Three** 11' 6" x 9' 5" ( 3.51m x 2.87m )

**Bedroom Four** 9' x 8' 4" ( 2.74m x 2.54m )

#### Bathroom

**Second Floor And Landing** 

**Bedroom Five** 14' 7" x 11' 6" ( 4.45m x 3.51m )

**Bedroom Six** 14' 7" x 10' 9" ( 4.45m x 3.28m )

**Shower Room** 