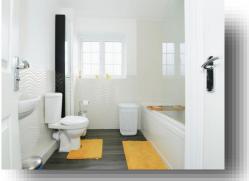

#### Bathroom

**Second Floor And Landing** 

**Bedroom Five** 14' 7" x 11' 6" ( 4.45m x 3.51m )

**Bedroom Six** 14' 7" x 10' 9" ( 4.45m x 3.28m )

**Shower Room** 