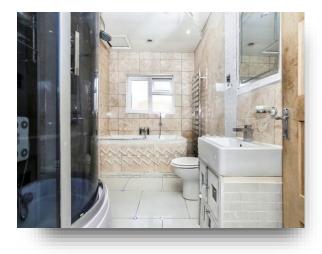

### Windmill Street, Peterborough

EXTENDED FAMILY HOME located in Millfield. This much improved Home boasts RECEPTION ROOM, EXTENDED LIVING / DINING ROOM, GOOD SIZE MODERN KITCHEN, spectacular FAMILY BATHROOM with JACUZZI BATH and SHOWER, THREE BEDROOMS and extra converted loft space currently a Bedroom with toilet, which could be utilised with fresh building regulation permission for approval to fit stairs from the Master Bedroom. Also, the first floor has separate Cloakroom. Front and rear Court yard garden with large wooden and second brick built shed. Viewing is a must.

**Reception Room** 12' 3" x 11' 9" ( 3.73m x 3.58m )

Living / Dining Room 23' 2" x 12' 2" (7.06m x 3.71m)

**Kitchen** 13' 2" x 13' 2" ( 4.01m x 4.01m )

**Family Bathroom** 11' x 6' 9" ( 3.35m x 2.06m )