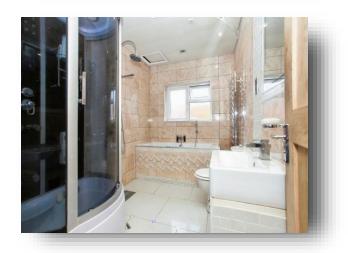

### Windmill Street, Peterborough

EXTENDED FAMILY HOME located in Millfield. This much improved Home boasts RECEPTION ROOM, EXTENDED LIVING / DINING ROOM, GOOD SIZE MODERN KITCHEN, spectacular FAMILY BATHROOM with JACUZZI BATH and SHOWER, THREE BEDROOMS and extra converted loft space currently a Bedroom with toilet, which could be utilised with fresh building regulation permission for approval to fit stairs from the Master Bedroom. Also, the first floor has separate Cloakroom. Front and rear Court yard garden with large wooden and second brick built shed. Viewing is a must.

**Reception Room** 12' 3" x 11' 9" ( 3.73m x 3.58m )

Living / Dining Room 23' 2" x 12' 2" (7.06m x 3.71m)

**Kitchen** 13' 2" x 13' 2" ( 4.01m x 4.01m )

**Family Bathroom** 11' x 6' 9" ( 3.35m x 2.06m )