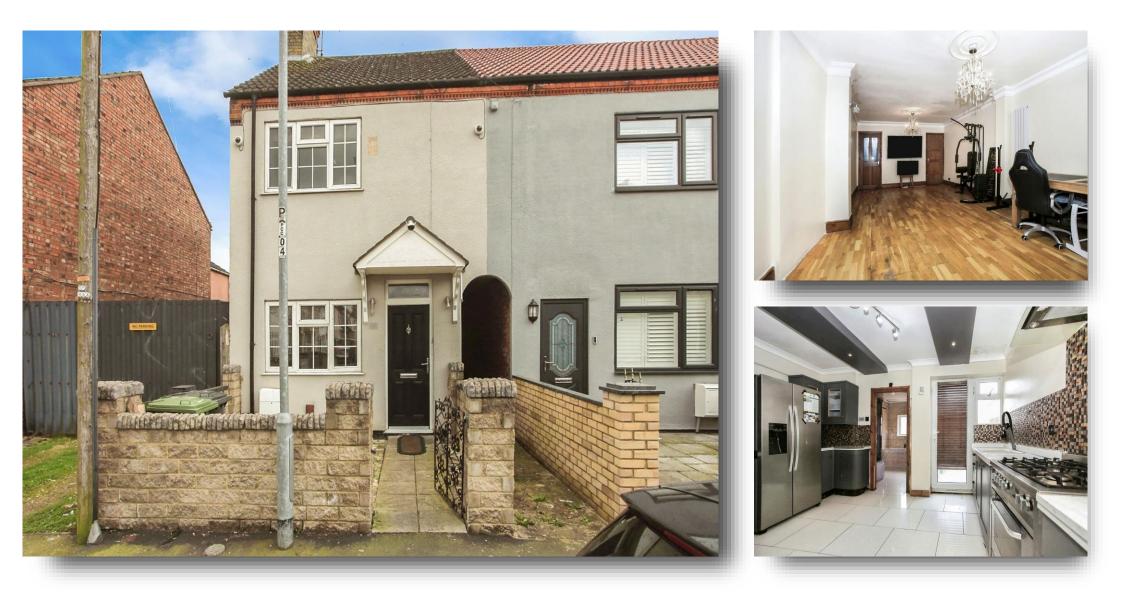

### Windmill Street, Peterborough

EXTENDED FAMILY HOME located in Millfield. This much improved Home boasts RECEPTION ROOM, EXTENDED LIVING / DINING ROOM, GOOD SIZE MODERN KITCHEN, spectacular FAMILY BATHROOM with JACUZZI BATH and SHOWER, THREE BEDROOMS and extra converted loft space currently a Bedroom with toilet, which could be utilised with fresh building regulation permission for approval to fit stairs from the Master Bedroom. Also, the first floor has separate Cloakroom. Front and rear Court yard garden with large wooden and second brick built shed. Viewing is a must.

#### Windmill Street, Peterborough

- THREE BEDROOM EXTENDED HOME
- IMPRESSIVE KITCHEN & BATHROOM
- EXTENDED FAMILY/LIVING/DINING ROOM WITH VELUX WINDOW
- ADDITIONAL RECEPTION ROOM WHICH COULD BE USED AS STUDY OR FURTHER BEDROOM
- ATTIC CONVERTED AS BEDROOM & JUST NEEDS BUILDINGS REGULATIONS FOR A FIXED STAIRCASE
- JACUZZI BATH & SAUNA STEAM CUBICLE
- WOODEN FLOOR & OAK DOORS
- LARGE BRICK BUILT STORE ROOM