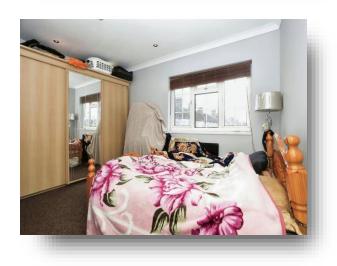

#### **First Floor And Landing**

**Bedroom One** 14' 6" x 11' 9" ( 4.42m x 3.58m )

**Bedroom Two** 11' 9" x 10' 2" ( 3.58m x 3.10m )

Bedroom Three

9' 6" x 7' 5" ( 2.90m x 2.26m )