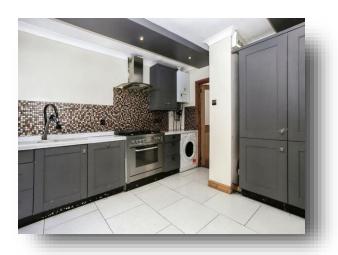

**Reception Room** 12' 3" x 11' 9" ( 3.73m x 3.58m )

Living / Dining Room 23' 2" x 12' 2" (7.06m x 3.71m)

**Kitchen** 13' 2" x 13' 2" ( 4.01m x 4.01m )

**Family Bathroom** 11' x 6' 9" ( 3.35m x 2.06m )