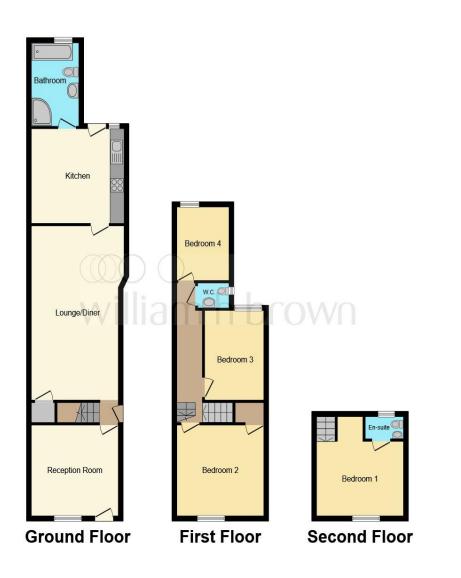

This floor plan is for illustrative purposes only. It is not drawn to scale. Any measurements, floor areas (including any total floor area), openings and orientation are approximate. No details are guaranteed, they cannot be relied upon for any purpose and they do not form part of any agreement. No liability is taken for any error, omission or misstatement. A party must rely upon its own inspection(s). Powered by www.focalagent.com

**Reception Room** 12' 3" x 11' 9" ( 3.73m x 3.58m )

Living / Dining Room 23' 2" x 12' 2" (7.06m x 3.71m)

**Kitchen** 13' 2" x 13' 2" ( 4.01m x 4.01m )

**Family Bathroom** 11' x 6' 9" ( 3.35m x 2.06m )

#### **First Floor And Landing**

**Bedroom One** 14' 6" x 11' 9" ( 4.42m x 3.58m )

**Bedroom Two** 11' 9" x 10' 2" ( 3.58m x 3.10m )

Bedroom Three

9' 6" x 7' 5" ( 2.90m x 2.26m )