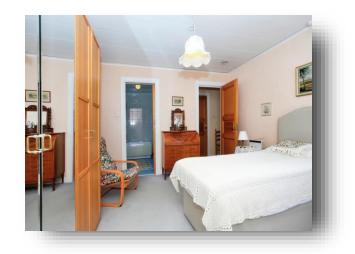

#### **Entrance Hall**

Large Lobby Seating Area

**Sitting Room Area** 30' 10" x 15' 4" ( 9.40m x 4.67m )

**Study Area** 

**Dining Room** 15' 6" x 11' 3" ( 4.72m x 3.43m )

**Kitchen / Breakfast Room** 15' 5" x 13' 4" ( 4.70m x 4.06m )

Utility

**First Floor** 

**Principle Bedroom** 14' 8" x 12' 3" ( 4.47m x 3.73m )