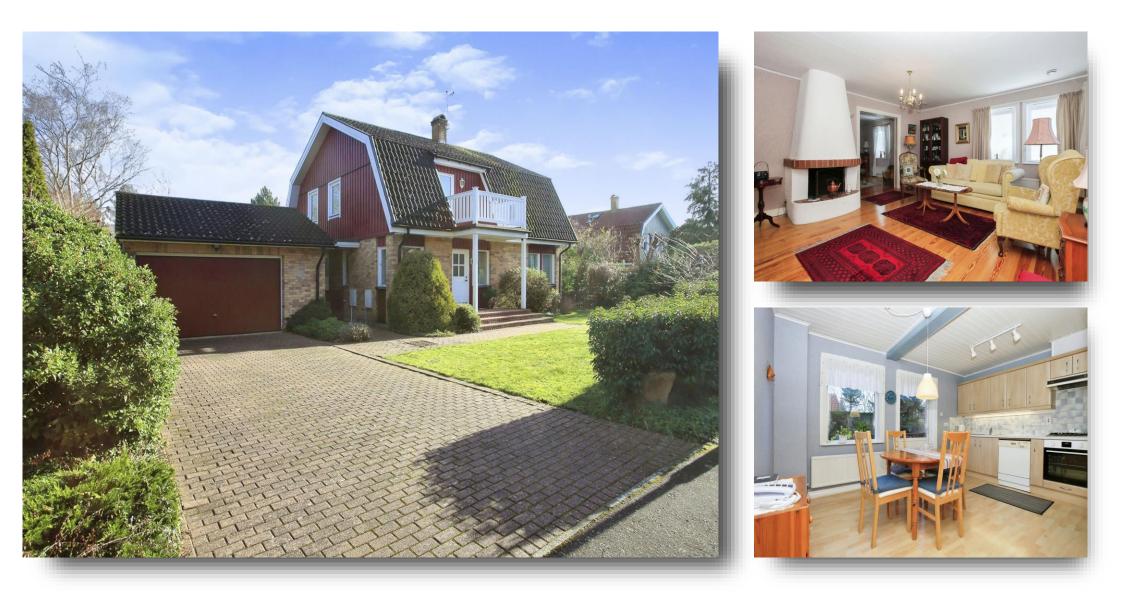

## Svenskaby, Orton Wistow Peterborough

\*\*OFFERED WITH NO FORWARD CHAIN\*\* Situated on a large plot, this is a fantastic opportunity to purchase this LARGE FOUR BEDROOM DETACHED HOME. Triple Glazed throughout the accommodation briefly comprises ENTRANCE INTO A LARGE LOBBY SEATING AREA WITH AN OPEN PLAN LOUNGE, SEPARATE DINING ROOM, KITCHEN DINER, UTILITY, REAR LOBBY, SHOWER ROOM, FOUR BEDROOMS WITH AN EN-SUITE AND BALCONY TO PRINCIPAL BEDROOM, FAMILY BATHROOM AND SAUNA. Outside benefits from an ENCLOSED REAR GARDEN, a FRONT GARDEN, DRIVEWAY which provides AMPLE OFF ROAD PARKING leading to the DOUBLE GARAGE. EARLY VIEWING ADVISED!

#### **Entrance Hall**

Large Lobby Seating Area

**Sitting Room Area** 30' 10" x 15' 4" ( 9.40m x 4.67m )

**Study Area** 

**Dining Room** 15' 6" x 11' 3" ( 4.72m x 3.43m )

**Kitchen / Breakfast Room** 15' 5" x 13' 4" ( 4.70m x 4.06m )

Utility

**First Floor** 

**Principle Bedroom** 14' 8" x 12' 3" ( 4.47m x 3.73m )

#### **En-Suite**

**Balcony** 9' 1" x 7' 4" ( 2.77m x 2.24m )

**Bedroom Two** 11' 8" x 9' 2" ( 3.56m x 2.79m )

**Bedroom Three** 11' 9" x 9' 3" ( 3.58m x 2.82m )

**Bedroom Four** 15' x 7' 3" (4.57m x 2.21m )

## Svenskaby, Orton Wistow Peterborough

- Four Bedrooms
- En-Suite
- Balcony
- Sauna
- Downstairs Shower Room]
- Dining Room
- Double Garage
- Detached

Tenure: Freehold EPC Rating: C