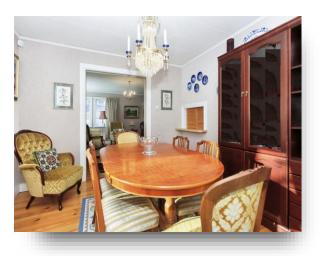

#### **Entrance Hall**

Large Lobby Seating Area

**Sitting Room Area** 30' 10" x 15' 4" ( 9.40m x 4.67m )

**Study Area** 

**Dining Room** 15' 6" x 11' 3" ( 4.72m x 3.43m )

**Kitchen / Breakfast Room** 15' 5" x 13' 4" ( 4.70m x 4.06m )