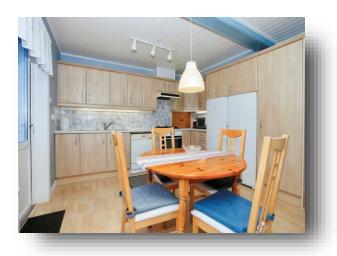

#### **Entrance Hall**

Large Lobby Seating Area

**Sitting Room Area** 30' 10" x 15' 4" ( 9.40m x 4.67m )

**Study Area** 

**Dining Room** 15' 6" x 11' 3" ( 4.72m x 3.43m )

**Kitchen / Breakfast Room** 15' 5" x 13' 4" ( 4.70m x 4.06m )