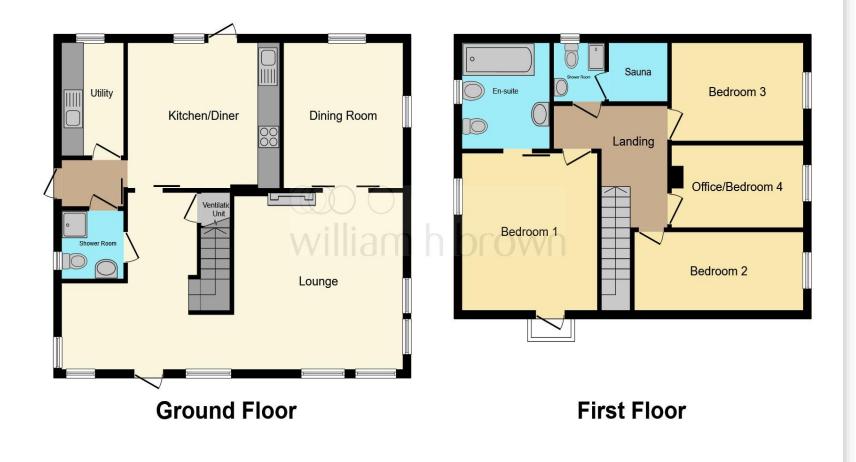

This floorplan is for illustrative purposes only and is not drawn to scale. Measurements, floor-areas, openings and orientations are approximate. They should not be relied upon for any purpose and do not form any part of an agreement. No liability is taken for any error or mis-statement. All parties must rely on their own inspections.

#### **Entrance Hall**

Large Lobby Seating Area

**Sitting Room Area** 30' 10" x 15' 4" ( 9.40m x 4.67m )

**Study Area** 

**Dining Room** 15' 6" x 11' 3" ( 4.72m x 3.43m )

**Kitchen / Breakfast Room** 15' 5" x 13' 4" ( 4.70m x 4.06m )

Utility

**First Floor** 

**Principle Bedroom** 14' 8" x 12' 3" ( 4.47m x 3.73m )

#### **En-Suite**

**Balcony** 9' 1" x 7' 4" ( 2.77m x 2.24m )

**Bedroom Two** 11' 8" x 9' 2" ( 3.56m x 2.79m )

**Bedroom Three** 11' 9" x 9' 3" ( 3.58m x 2.82m )

**Bedroom Four** 15' x 7' 3" (4.57m x 2.21m )

**Family Bathroom** 