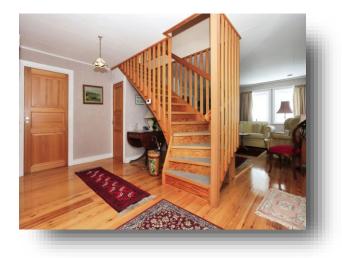

#### **Entrance Hall**

Large Lobby Seating Area

**Sitting Room Area** 30' 10" x 15' 4" ( 9.40m x 4.67m )

**Study Area** 

**Dining Room** 15' 6" x 11' 3" ( 4.72m x 3.43m )

**Kitchen / Breakfast Room** 15' 5" x 13' 4" ( 4.70m x 4.06m )