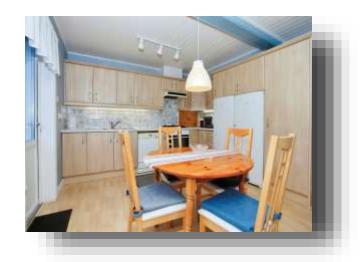

## welcome to

# **Svenskaby, Orton Wistow Peterborough**

\*\*OFFERED WITH NO FORWARD CHAIN\*\* Situated on a large plot, this is a fantastic opportunity to purchase this LARGE FOUR BEDROOM DETACHED HOME. Triple Glazed throughout the accommodation briefly comprises ENTRANCE INTO A LARGE LOBBY SEATING AREA WITH AN OPEN PLAN LOUNGE, SEPARATE DINING ROOM, KITCHEN DINER, UTILITY, REAR LOBBY, SHOWER ROOM, FOUR BEDROOMS WITH AN EN-SUITE AND BALCONY TO PRINCIPAL BEDROOM, FAMILY BATHROOM AND SAUNA. Outside benefits from an ENCLOSED REAR GARDEN, a FRONT GARDEN, DRIVEWAY which provides AMPLE OFF ROAD PARKING leading to the DOUBLE GARAGE. EARLY VIEWING ADVISED!

















**Ground Floor** 

First Floor

This floorplan is for illustrative purposes only and is not drawn to scale. Measurements, floor-areas, openings and orientations are approximate. They should not be relied upon for any purpose and do not form any part of an agreement. No liability is taken for any error or mis-statement. All parties must rely on their own inspections.

#### **Entrance Hall**

## **Large Lobby Seating Area**

## **Sitting Room Area**

30' 10" x 15' 4" ( 9.40m x 4.67m )

#### **Study Area**

#### **Dining Room**

15' 6" x 11' 3" ( 4.72m x 3.43m )

#### **Kitchen / Breakfast Room**

15' 5" x 13' 4" ( 4.70m x 4.06m )

## Utility

#### First Floor

#### **Principle Bedroom**

14' 8" x 12' 3" ( 4.47m x 3.73m )

#### **En-Suite**

#### **Balcony**

9' 1" x 7' 4" ( 2.7