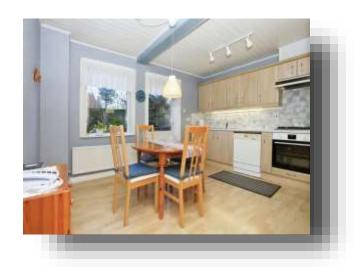

## welcome to

# **Svenskaby, Orton Wistow Peterborough**

\*\*OFFERED WITH NO FORWARD CHAIN\*\* Situated on a large plot, this is a fantastic opportunity to purchase this LARGE FOUR BEDROOM DETACHED HOME. Triple Glazed throughout the accommodation briefly comprises ENTRANCE INTO A LARGE LOBBY SEATING AREA WITH AN OPEN PLAN LOUNGE, SEPARATE DINING ROOM, KITCHEN DINER, UTILITY, REAR LOBBY, SHOWER ROOM, FOUR BEDROOMS WITH AN EN-SUITE AND BALCONY TO PRINCIPAL BEDROOM, FAMILY BATHROOM AND SAUNA. Outside benefits from an ENCLOSED REAR GARDEN, a FRONT GARDEN, DRIVEWAY which provides AMPLE OFF ROAD PARKING leading to the DOUBLE GARAGE. EARLY VIEWING ADVISED!

















**Ground Floor** 

First Floor

This floorplan is for illustrative purposes only and is not drawn to scale. Measurements, floor-areas, openings and orientations are approximate. They should not be relied upon for any purpose and do not form any part of an agreement. No liability is taken for any error or mis-statement. All parties must rely on their own inspections.

#### **Entrance Hall**

## **Large Lobby Seating Area**

## **Sitting Room Area**

30' 10" x 15' 4" ( 9.40m x 4.67m )

#### **Study Area**

#### **Dining Room**

15' 6" x 11' 3" ( 4.72m x 3.43m )

#### **Kitchen / Breakfast Room**

15' 5" x 13' 4" ( 4.70m x 4.06m )

## Utility

#### First Floor

#### **Principle Bedroom**

14' 8" x 12' 3" ( 4.47m x 3.73m )

#### **En-Suite**

#### **Balcony**

9' 1" x 7' 4" ( 2