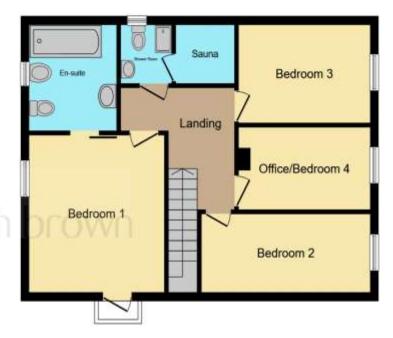

**Ground Floor** 

First Floor

This floorplan is for illustrative purposes only and is not drawn to scale. Measurements, floor-areas, openings and orientations are approximate. They should not be relied upon for any purpose and do not form any part of an agreement. No liability is taken for any error or mis-statement. All parties must rely on their own inspections.

#### **Principle Bedroom**

14' 8" x 12' 3" ( 4.47m x 3.73m )

#### **En-Suite**

#### **Bedroom Two**

11' 8" x 9' 2" ( 3.56m x 2.79m )

#### **Bedroom Three**

11' 9" x 9' 3" ( 3.58m x 2.82m )

#### **Bedroom Four**

15' x 7' 3" ( 4.57m x 2.21m )