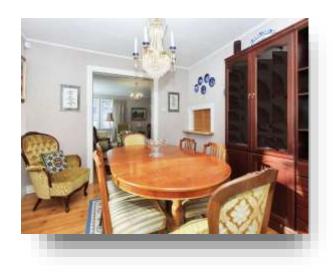

## welcome to

# **Svenskaby, Orton Wistow Peterborough**

\*\*OFFERED WITH NO FORWARD CHAIN\*\* Situated on a large plot, this is a fantastic opportunity to purchase this LARGE FOUR BEDROOM DETACHED HOME. Triple Glazed throughout the accommodation briefly comprises ENTRANCE INTO A LARGE LOBBY SEATING AREA WITH AN OPEN PLAN LOUNGE, SEPARATE DINING ROOM, KITCHEN DINER, UTILITY, REAR LOBBY, SHOWER ROOM, FOUR BEDROOMS WITH AN EN-SUITE AND BALCONY TO PRINCIPAL BEDROOM, FAMILY BATHROOM AND SAUNA. Outside benefits from an ENCLOSED REAR GARDEN, a FRONT GARDEN, DRIVEWAY which provides AMPLE OFF ROAD PARKING leading to the DOUBLE GARAGE. EARLY VIEWING ADVISED!

















**Ground Floor** 

First Floor

This floorplan is for illustrative purposes only and is not drawn to scale. Measurements, floor-areas, openings and orientations are approximate. They should not be relied upon for any purpose and do not form any part of an agreement. No liability is taken for any error or mis-statement. All parties must rely on their own inspections.

#### **Entrance Hall**

## **Large Lobby Seating Area**

## **Sitting Room Area**

30' 10" x 15' 4" ( 9.40m x 4.67m )

#### **Study Area**

#### **Dining Room**

15' 6" x 11' 3" ( 4.72m x 3.43m )

#### **Kitchen / Breakfast Room**

15' 5" x 13' 4" ( 4.70m x 4.06m )

## Utility

#### First Floor

#### **Principle Bedroom**

14' 8" x 12' 3" ( 4.47m x 3.73m )

#### **En-Suite**

#### **Balcony**

9' 1" x 7' 4" ( 2.77m