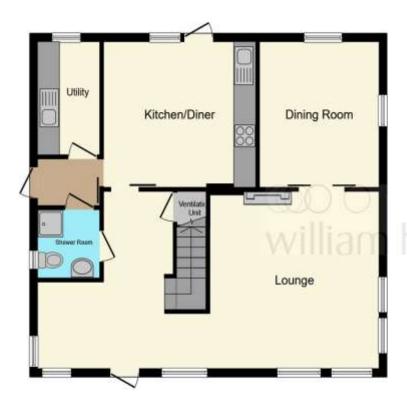

**Ground Floor** 

First Floor

This floorplan is for illustrative purposes only and is not drawn to scale. Measurements, floor-areas, openings and orientations are approximate. They should not be relied upon for any purpose and do not form any part of an agreement. No liability is taken for any error or mis-statement. All parties must rely on their own inspections.

#### **Dining Room**

15' 6" x 11' 3" ( 4.72m x 3.43m )

#### **Kitchen / Breakfast Room**

15' 5" x 13' 4" ( 4.70m x 4.06m )

## Utility