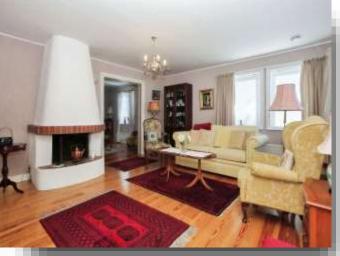

## **Large Lobby Seating Area**

## **Sitting Room Area**

30' 10" x 15' 4" ( 9.40m x 4.67m )