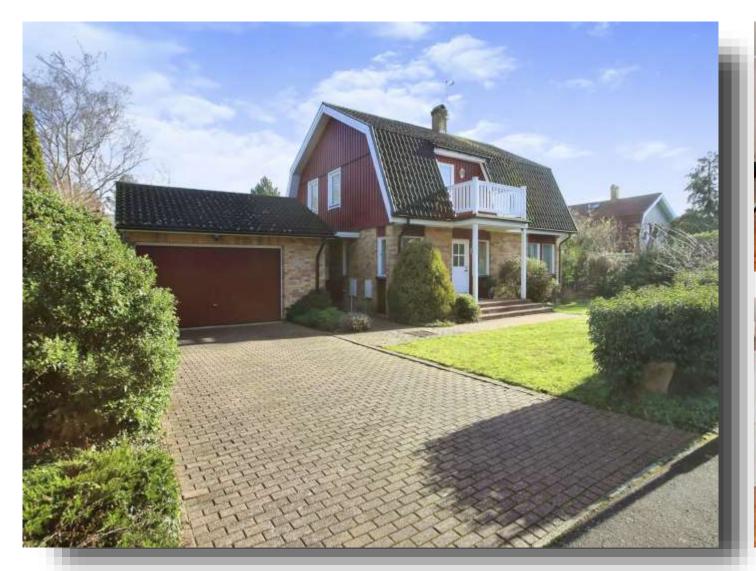

# **Svenskaby, Orton Wistow Peterborough**

\*\*OFFERED WITH NO FORWARD CHAIN\*\* Situated on a large plot, this is a fantastic opportunity to purchase this LARGE FOUR BEDROOM DETACHED HOME. Triple Glazed throughout the accommodation briefly comprises ENTRANCE INTO A LARGE LOBBY SEATING AREA WITH AN OPEN PLAN LOUNGE, SEPARATE DINING ROOM, KITCHEN DINER, UTILITY, REAR LOBBY, SHOWER ROOM, FOUR BEDROOMS WITH AN EN-SUITE AND BALCONY TO PRINCIPAL BEDROOM, FAMILY BATHROOM AND SAUNA. Outside benefits from an ENCLOSED REAR GARDEN, a FRONT GARDEN, DRIVEWAY which provides AMPLE OFF ROAD PARKING leading to the DOUBLE GARAGE. EARLY VIEWING ADVISED!

## **Svenskaby, Orton Wistow Peterborough**

- Four Bedrooms
- En-Suite
- Balcony
- Sauna
- Downstairs Shower Room
- Dining Room
- Double Garage
- Detached

Tenure: Freehold EPC Rating: C