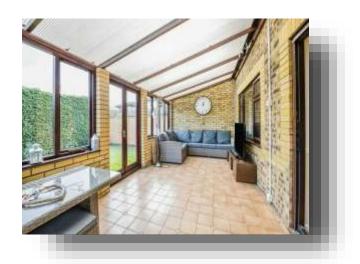

### welcome to

# **Five Arches, Orton Wistow PETERBOROUGH**

This is a fantastic opportunity to purchase this deceptively spacious FOUR BEDROOM DETACHED FAMILY HOME. Recently refurbished CLOAKROOM, BATHROOM, KITCHEN and UTILITY to a good, modern standard, the property briefly comprises ENTRANCE HALL, STUDY which could be used as a FIFTH BEDROOM, CLOAKROOM, LOUNGE, DINING ROOM, KITCHEN/BREAKFAST ROOM, UTILITY, CONSERVATORY, FOUR BEDROOMS with EN-SUITE to BEDROOM ONE and a FAMILY BATHROOM. Outside benefits from an enclosed garden to the rear, DOUBLE GARAGE and AMPLE OFF ROAD PARKING. To fully appreciate the property, viewing is highly advised.

















**Ground Floor** 

First Floor

This floorplan is for illustrative purposes only and is not drawn to scale. Measurements, floor-areas, openings and orientations are approximate. They should not be relied upon for any purpose and do not form any part of an agreement. No liability is taken for any error or mis-statement. All parties must rely on their own inspections.

#### **Entrance Hall**

#### Cloakroom

#### Lounge

18' 5" x 11' (5.61m x 3.35m)

#### **Kitchen / Diner**

13' 7" x 11' 7" ( 4.14m x 3.53m )

### **Study / Bedroom Five**

8' 11" x 8' 9" ( 2.72m x 2.67m )

### Conservatory

11' 9" x 9' 1" ( 3.58m x 2.77m )

## **First Floor And Landing**

#### **Bedroom One**

15' 3" x 11' 8" ( 4.65m x 3.56m )

#### **En-Suite**

#### **Bedroom Two**

11' x 9' 2" ( 3.35m x 2.