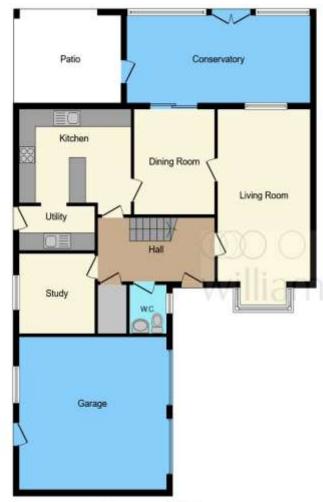

**Ground Floor** 

First Floor

This floorplan is for illustrative purposes only and is not drawn to scale. Measurements, floor-areas, openings and orientations are approximate. They should not be relied upon for any purpose and do not form any part of an agreement. No liability is taken for any error or mis-statement. All parties must rely on their own inspections.

#### **Entrance Hall**

#### Cloakroom

#### Lounge

18' 5" x 11' (5.61m x 3.35m)

#### **Kitchen / Diner**

13' 7" x 11' 7" ( 4.14m x 3.53m )

### **Study / Bedroom Five**

8' 11" x 8' 9" ( 2.72m x 2.67m )

### Conservatory

11' 9" x 9' 1" ( 3.58m x 2.77m )