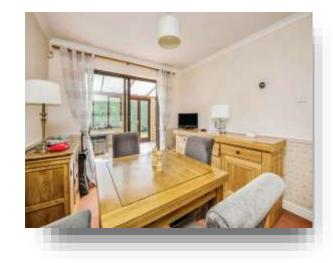

#### **Kitchen / Diner**

13' 7" x 11' 7" ( 4.14m x 3.53m )

### Conservatory

11' 9" x 9' 1" ( 3.58m x 2.77m )