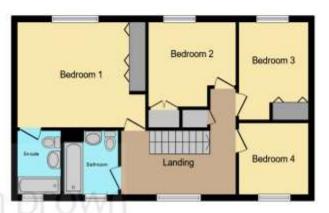

## **First Floor And Landing**

#### **Bedroom One**

15' 3" x 11' 8" ( 4.65m x 3.56m )

#### **En-Suite**

#### **Bedroom Two**

11' x 9' 2" ( 3.35m x 2.79m )

#### **Bedroom Three**

10' 11" x 8' 1" ( 3.33m x 2.46m )

### **Bedroom Four**

8' 1" x 7' 2" ( 2.46m x 2.18m )

### **Family Bathroom**