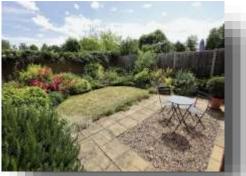

## **Woodhall Rise, Werrington Peterborough**

NO ONWARD CHAIN! Fantastic opportunity to own this well presented Semi - Detached Family Home. In brief the accommodation comprises of Entrance Hall with opening to the Inner Hallway with stairs to the first floor landing and doors to garage, Fitted Kitchen with a range of base, eye level units, workspace, stainless steel 1/4 bowl single drainer sink unit, space for cooker, fridge/freezer, plumbing for washing machine, Lounge/Diner had double glazed sliding doors to the the garden. First Floor Landing has doors to the three good sized bedrooms, two piece Family Bathroom and Separate WC. Outside frontage open plan driveway providing off road parking and leads to the Single Garage, rear Garden is enclosed and has various plants, shrubs and patio seating area.

## **Woodhall Rise, Werrington Peterborough**

- Semi- Detached House
- Three bedrooms
- Lounge/diner
- Fitted Kitchen
- Single Garage
- Corner Plot
- Non Overlooked Rear Garden
- No Upward Chain

Tenure: Freehold EPC Rating: D