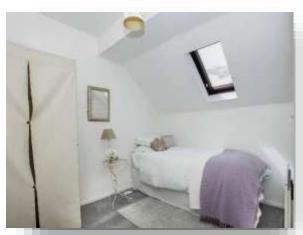

#### **Bedroom One**

10' 6" x 10' 6" ( 3.20m x 3.20m )

#### **Bedroom Two**

10' 5" x 8' 9" ( 3.17m x 2.67m )

#### **Bedroom Three**

10' 6" x 7' 9" ( 3.20m x 2.36m )