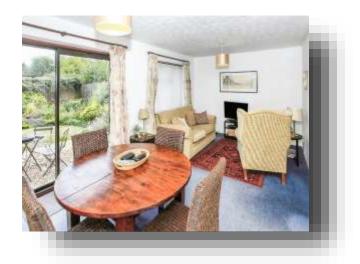

se, Werrington Peterborough**

NO ONWARD CHAIN! Fantastic opportunity to own this well presented Semi - Detached Family Home. In brief the accommodation comprises of Entrance Hall with opening to the Inner Hallway with stairs to the first floor landing and doors to garage, Fitted Kitchen with a range of base, eye level units, workspace, stainless steel 1/4 bowl single drainer sink unit, space for cooker, fridge/freezer, plumbing for washing machine, Lounge/Diner had double glazed sliding doors to the the garden. First Floor Landing has doors to the three good sized bedrooms, two piece Family Bathroom and Separate WC. Outside frontage open plan driveway providing off road parking and leads to the Single Garage, rear Garden is enclosed and has various plants, shrubs and patio seating area.















This floorplan is for illustrative purposes only and is not drawn to scale. Measurements, floor-areas, openings and orientations are approximate. They should not be relied upon for any purpose and do not form any part of an agreement. No liability is taken for any error or mis-statement. All parties must rely on their own inspections.

#### **Entrance Hall**

5' 7" x 3' 5" ( 1.70m x 1.04m )

## **Inner Hallway**

## Lounge/diner

19' 8" x 10' 4" ( 5.99m x 3.15m )

#### **Fitted Kitchen**

11' 8" x 7' 4" ( 3.56m x 2.24m )

### **First Floor And Landing**

#### **Bedroom One**

10' 6" x 10' 6" ( 3.20m x 3.20m )

#### **Bedroom Two**

10' 5" x 8' 9" ( 3.17m x 2.67m )

#### **Bedroom Three**

10' 6" x 7' 9" ( 3.20m x 2.36m )

## **Family Bathroom**

5' 8" x 5' 8" ( 1.73m x 1.73m