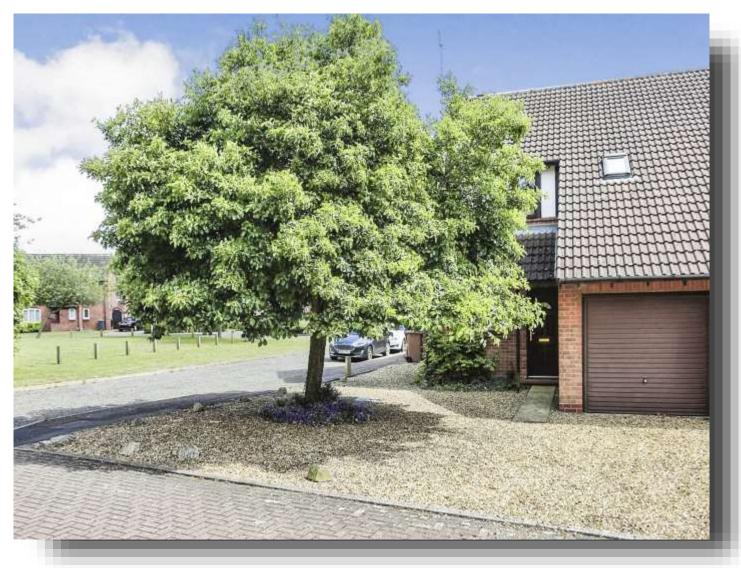

## **Woodhall Rise, Werrington Peterborough**

NO ONWARD CHAIN! Fantastic opportunity to own this well presented Semi - Detached Family Home. In brief the accommodation comprises of Entrance Hall with opening to the Inner Hallway with stairs to the first floor landing and doors to garage, Fitted Kitchen with a range of base, eye level units, workspace, stainless steel 1/4 bowl single drainer sink unit, space for cooker, fridge/freezer, plumbing for washing machine, Lounge/Diner had double glazed sliding doors to the the garden. First Floor Landing has doors to the three good sized bedrooms, two piece Family Bathroom and Separate WC. Outside frontage open plan driveway providing off road parking and leads to the Single Garage, rear Garden is enclosed and has various plants, shrubs and patio seating area.

## **Woodhall Rise, Werrington Peterborough**

- Semi- Detached House
- Three bedrooms
- Lounge/diner
- Fitted Kitchen
- Single Garage
- Corner Plot
- Non Overlooked Rear Garden
- No Upward Chain

Tenure: Freehold EPC Rating: D