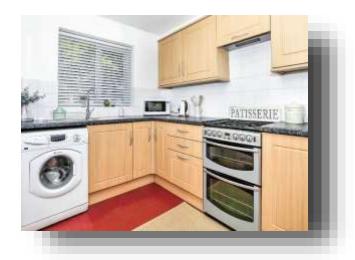

, Werrington Peterborough**

NO ONWARD CHAIN! Fantastic opportunity to own this well presented Semi - Detached Family Home. In brief the accommodation comprises of Entrance Hall with opening to the Inner Hallway with stairs to the first floor landing and doors to garage, Fitted Kitchen with a range of base, eye level units, workspace, stainless steel 1/4 bowl single drainer sink unit, space for cooker, fridge/freezer, plumbing for washing machine, Lounge/Diner had double glazed sliding doors to the the garden. First Floor Landing has doors to the three good sized bedrooms, two piece Family Bathroom and Separate WC. Outside frontage open plan driveway providing off road parking and leads to the Single Garage, rear Garden is enclosed and has various plants, shrubs and patio seating area.















This floorplan is for illustrative purposes only and is not drawn to scale. Measurements, floor-areas, openings and orientations are approximate. They should not be relied upon for any purpose and do not form any part of an agreement. No liability is taken for any error or mis-statement. All parties must rely on their own inspections.

#### **Entrance Hall**

5' 7" x 3' 5" ( 1.70m x 1.04m )

## **Inner Hallway**

## Lounge/diner

19' 8" x 10' 4" ( 5.99m x 3.15m )

#### **Fitted Kitchen**

11' 8" x 7' 4" ( 3.56m x 2.24m )

### **First Floor And Landing**

#### **Bedroom One**

10' 6" x 10' 6" ( 3.20m x 3.20m )

#### **Bedroom Two**

10' 5" x 8' 9" ( 3.17m x 2.67m )

#### **Bedroom Three**

10' 6" x 7' 9" ( 3.20m x 2.36m )

## **Family Bathroom**

5' 8" x 5' 8" ( 1.73m x 1.73m )