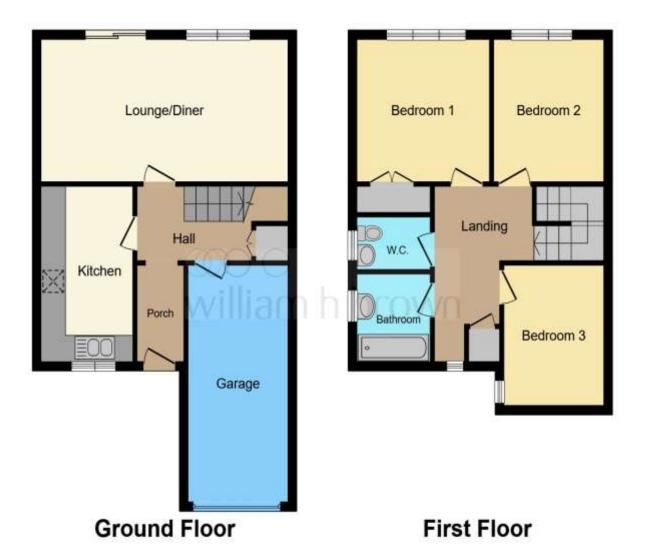

This floorplan is for illustrative purposes only and is not drawn to scale. Measurements, floor-areas, openings and orientations are approximate. They should not be relied upon for any purpose and do not form any part of an agreement. No liability is taken for any error or mis-statement. All parties must rely on their own inspections.

#### **Entrance Hall**

5' 7" x 3' 5" ( 1.70m x 1.04m )

## **Inner Hallway**

## Lounge/diner

19' 8" x 10' 4" ( 5.99m x 3.15m )

#### **Fitted Kitchen**

11' 8" x 7' 4" ( 3.56m x 2.24m )

### **First Floor And Landing**

#### **Bedroom One**

10' 6" x 10' 6" ( 3.20m x 3.20m )

#### **Bedroom Two**

10' 5" x 8' 9" ( 3.17m x 2.67m )

#### **Bedroom Three**

10' 6" x 7' 9" ( 3.20m x 2.36m )

## **Family Bathroom**

5' 8" x 5' 8" ( 1.73m x 1.73m )

### **Separate Wc**

5' 8" x 3' 9" ( 1.73m x 1.14m )

## **Single Garage**

17' 8" max x 8' 3" max ( 5.38m max x 2.51m max )