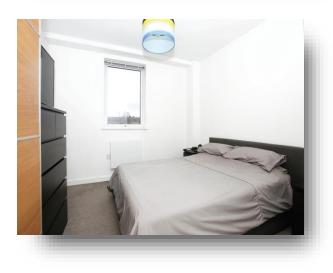

#### Open Plan Kitchen/Living Room 19' x 12' (5.79m x 3.66m)

**Double Bedroom** 11' 1" x 11' (3.38m x 3.35m)