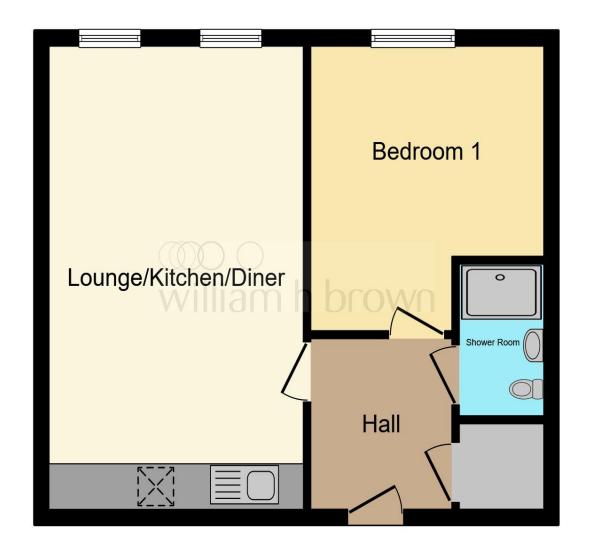

This floorplan is for illustrative purposes only and is not drawn to scale. Measurements, floor-areas, openings and orientations are approximate. They should not be relied upon for any purpose and do not form any part of an agreement. No liability is taken for any error or mis-statement. All parties must rely on their own inspections.

#### Open Plan Kitchen/Living Room 19' x 12' (5.79m x 3.66m)

**Double Bedroom** 11' 1" x 11' (3.38m x 3.35m)

#### **Shower Room**