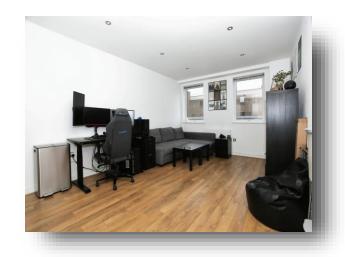

#### Open Plan Kitchen/Living Room 19' x 12' (5.79m x 3.66m)

**Double Bedroom** 11' 1" x 11' (3.38m x 3.35m)