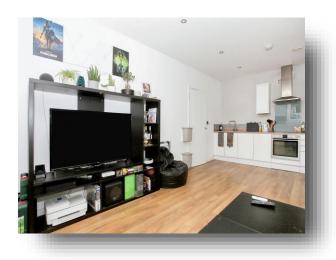

#### Open Plan Kitchen/Living Room 19' x 12' (5.79m x 3.66m)

**Double Bedroom** 11' 1" x 11' (3.38m x 3.35m)