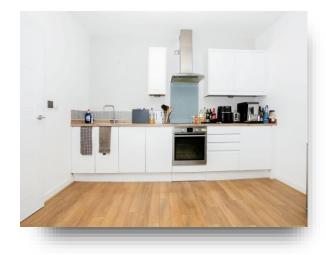

#### Open Plan Kitchen/Living Room 19' x 12' (5.79m x 3.66m)

**Double Bedroom** 11' 1" x 11' (3.38m x 3.35m)