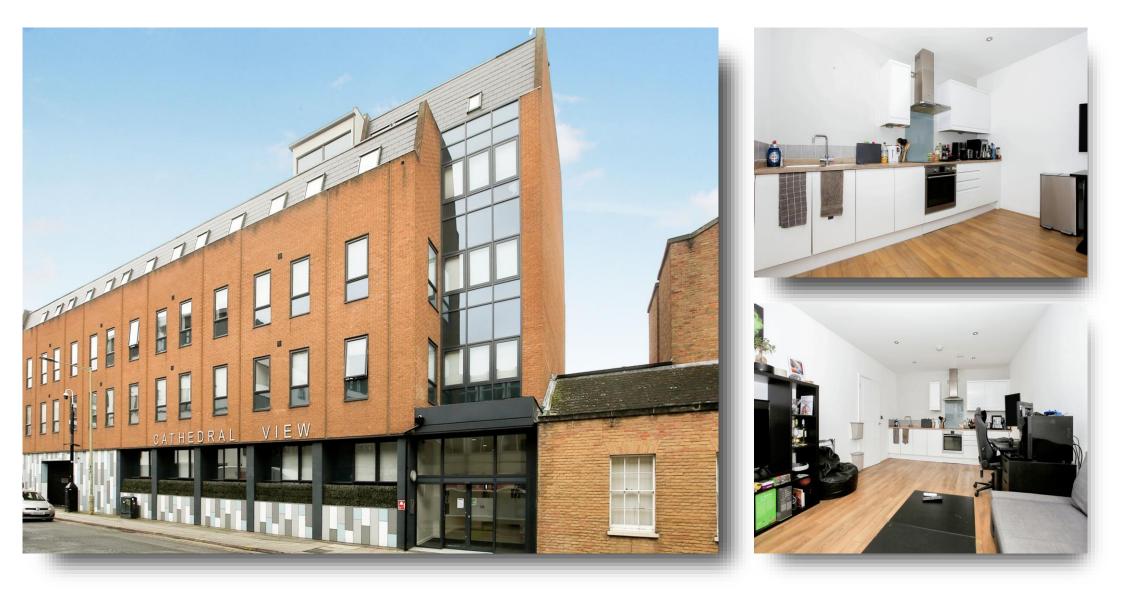

## **Cathedral View Wentworth Street, Peterborough**

This is a newly built, MODERN APARTMENT within the heart of the Peterborough City Centre. Benefits from an elevator in the building. Briefly comprises entrance into open plan living of a LOUNGE/KITCHEN/DINER, the kitchen benefits from INTEGRATED GOODS, ONE DOUBLE BEDROOM & SHOWER ROOM. VIEWING HIGHLY ADVISED!!

# Cathedral View Wentworth Street, Peterborough

- Shower Room
- One Bedroom
- Open Plan
- Central
- Perfect First Time Buy

Tenure: Leasehold EPC Rating: C

This is a Leasehold property with details as follows; Term of Lease 125 years from 01 Jan 2016. Should you require further information please contact the branch. Please Note additional fees could be incurred for items such as Leasehold packs.