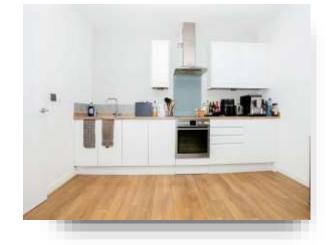

# **Cathedral View Wentworth Street, Peterborough**

This is a newly built, MODERN APARTMENT within the heart of the Peterborough City Centre. Benefits from an elevator in the building. Briefly comprises entrance into open plan living of a LOUNGE/KITCHEN/DINER, the kitchen benefits from INTEGRATED GOODS, ONE DOUBLE BEDROOM & SHOWER ROOM. VIEWING HIGHLY ADVISED!!

**Open Plan Kitchen/Living Room** 19' x 12' ( 5.79m x 3.66m )

**Double Bedroom** 11' 1" x 11' (3.38m x 3.35m)

**Shower Room** 