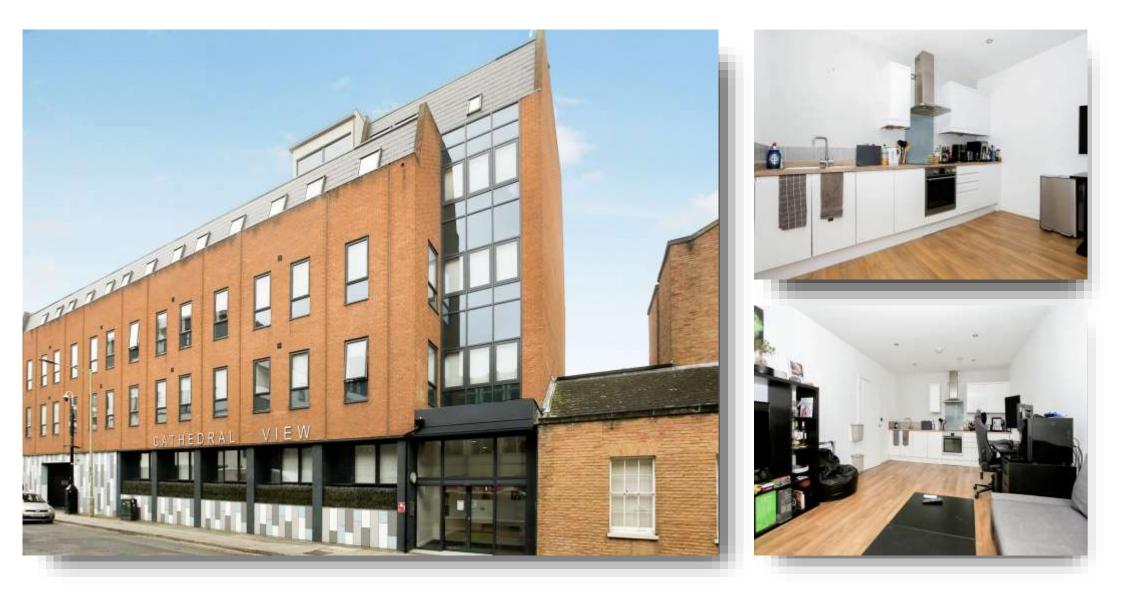

# **Cathedral View Wentworth Street, Peterborough**

This is a newly built, MODERN APARTMENT within the heart of the Peterborough City Centre. Benefits from an elevator in the building. Briefly comprises entrance into open plan living of a LOUNGE/KITCHEN/DINER, the kitchen benefits from INTEGRATED GOODS, ONE DOUBLE BEDROOM & SHOWER ROOM. VIEWING HIGHLY ADVISED!!

# Cathedral View Wentworth Street, Peterborough

- Shower Room
- One Bedroom
- Open Plan
- Central
- Perfect First Time Buy
- Investment