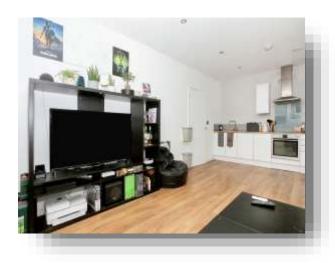

**Open Plan Kitchen/Living Room** 19' x 12' ( 5.79m x 3.66m )

**Double Bedroom** 11' 1" x 11' (3.38m x 3.35m)

**Shower Room** 