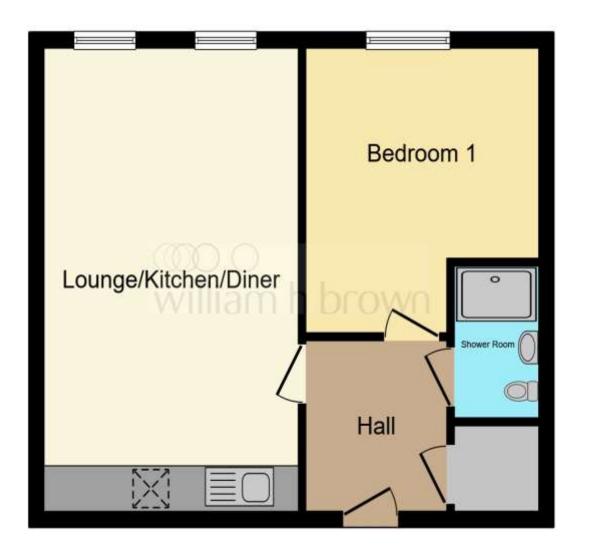

This floorplan is for illustrative purposes only and is not drawn to scale. Measurements, floor-areas, openings and orientations are approximate. They should not be relied upon for any purpose and do not form any part of an agreement. No liability is taken for any error or mis-statement. All parties must rely on their own inspections.

**Open Plan Kitchen/Living Room** 19' x 12' ( 5.79m x 3.66m )

**Double Bedroom** 11' 1" x 11' (3.38m x 3.35m)

**Shower Room** 