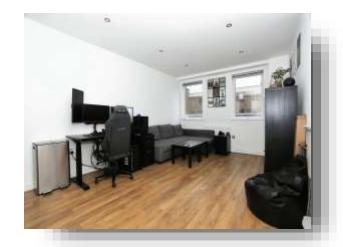

**Open Plan Kitchen/Living Room** 19' x 12' ( 5.79m x 3.66m )

**Double Bedroom** 11' 1" x 11' (3.38m x 3.35m)

**Shower Room** 