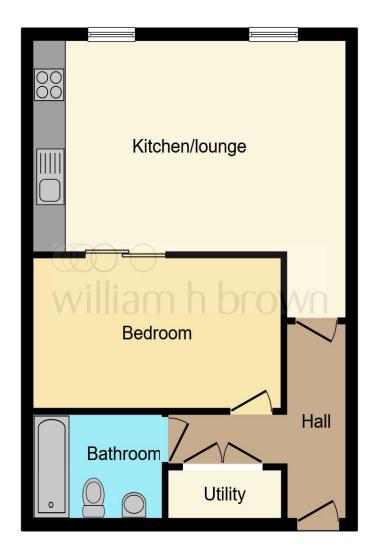

Open Plan Living Kitchen Area Living Area Bedroom Bathroom

This floorplan is for illustrative purposes only and is not drawn to scale. Measurements, floor-areas, openings and orientations are approximate. They should not be relied upon for any purpose and do not form any part of an agreement. No liability is taken for any error or mis-statement. All parties must rely on their own inspections.