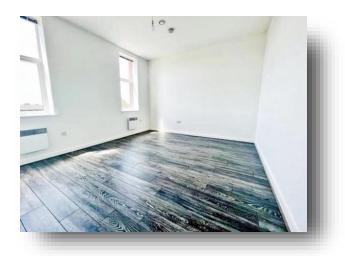

### **Living / Dining Room**

14' 9" x 13' (4.50m x 3.96m)

#### **Bedroom One**

13' 7" x 10' 3" ( 4.14m x 3.12m )

#### En-Suite Bedroom Two

10' 3" x 11' 1" ( 3.12m x 3.38m )