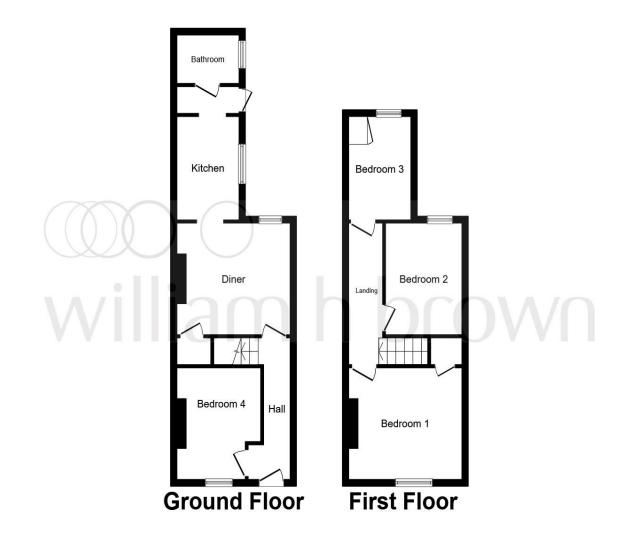

This floor plan is for illustrative purposes only. It is not drawn to scale. Any measurements, floor areas (including any total floor area), openings and orientation are approximate. No details are guaranteed, they cannot be relied upon for any purpose and they do not form part of any agreement. No liability is taken for any error, omission or misstatement. A party must rely upon its own inspection(s). Plan produced for William H Brown. Powered by www.focalagent.com

Three Bedroom Home

Three Bedroom Home

**Ground Floor Apartments** 

Bedroom

Lounge Diner

Kitchen

Bathroom

**Upper Floor Apartments** 

Entrance

Stairs

Bedroom

Bathroom

Kitchenette