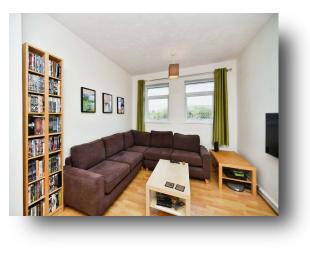

**Lounge** 14' 6" x 10' 2" ( 4.42m x 3.10m )

**Bedroom** 10' 11" x 10' 2" ( 3.33m x 3.10m )

**Kitchen** 9' 9" x 5' 6" ( 2.97m x 1.68m )