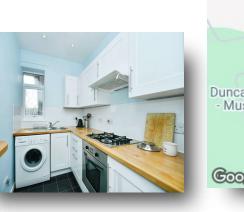

**Lounge** 14' 6" x 10' 2" ( 4.42m x 3.10m )

**Bedroom** 10' 11" x 10' 2" ( 3.33m x 3.10m )

**Kitchen** 9' 9" x 5' 6" ( 2.97m x 1.68m )