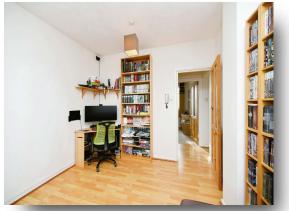

**Lounge** 14' 6" x 10' 2" ( 4.42m x 3.10m )

**Bedroom** 10' 11" x 10' 2" ( 3.33m x 3.10m )

**Kitchen** 9' 9" x 5' 6" ( 2.97m x 1.68m )