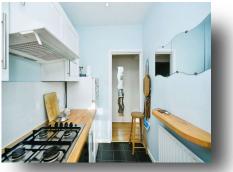

**Lounge** 14' 6" x 10' 2" ( 4.42m x 3.10m )

**Bedroom** 10' 11" x 10' 2" ( 3.33m x 3.10m )

**Kitchen** 9' 9" x 5' 6" ( 2.97m x 1.68m )