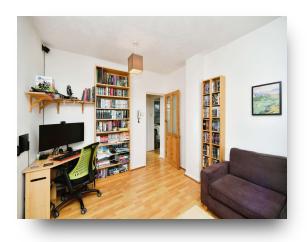

**Lounge** 14' 6" x 10' 2" ( 4.42m x 3.10m )

**Bedroom** 10' 11" x 10' 2" ( 3.33m x 3.10m )

**Kitchen** 9' 9" x 5' 6" ( 2.97m x 1.68m )