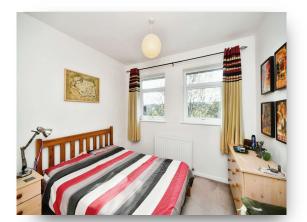

**Lounge** 14' 6" x 10' 2" ( 4.42m x 3.10m )

**Bedroom** 10' 11" x 10' 2" ( 3.33m x 3.10m )

**Kitchen** 9' 9" x 5' 6" ( 2.97m x 1.68m )