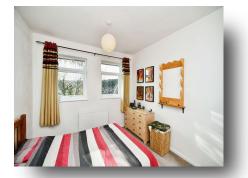

**Lounge** 14' 6" x 10' 2" ( 4.42m x 3.10m )

**Bedroom** 10' 11" x 10' 2" ( 3.33m x 3.10m )

**Kitchen** 9' 9" x 5' 6" ( 2.97m x 1.68m )