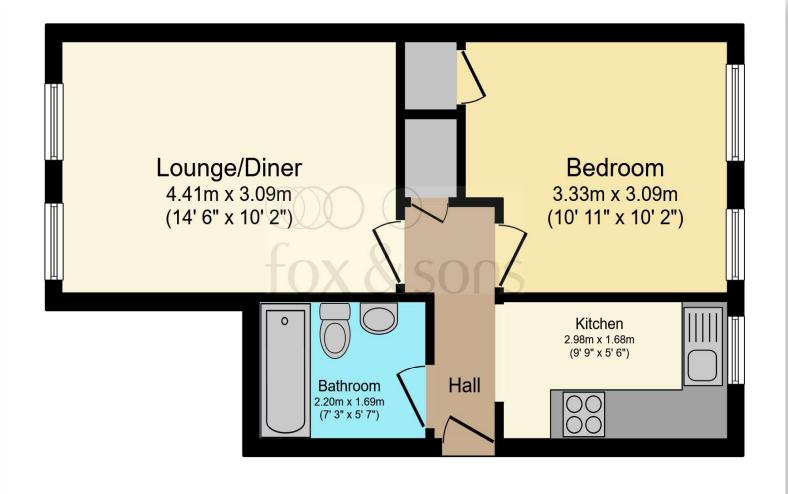

# 1b Meadow Parade, Rottingdean Brighton

Fox and Sons would love to welcome you to this cosy one bed flat located in Rottingdean.

Total floor area 38.1 m<sup>2</sup> (411 sq.ft.) approx

This floor plan is for illustrative purposes only. It is not drawn to scale. Any measurements, floor areas (including any total floor area), openings and orientation are approximate. No details are guaranteed, they cannot be relied upon for any purpose and they do not form part of any agreement. No liability is taken for any error, omission or misstatement. A party must rely upon its own inspection(s). Powered by www.focalagent.com

**Lounge** 14' 6" x 10' 2" ( 4.42m x 3.10m )

**Bedroom** 10' 11" x 10' 2" ( 3.33m x 3.10m )

**Kitchen** 9' 9" x 5' 6" ( 2.97m x 1.68m )

# Bathroom

7' 3" x 5' 7" ( 2.21m x 1.70m )