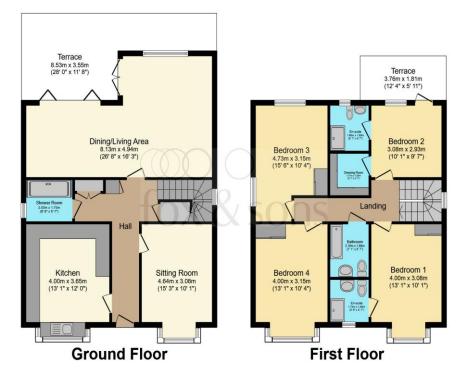

### >> floor plan

Total floor area 155.6 sq.m. (1,675 sq.ft.) approx This floorplan is for illustrative purposes only and is not drawn to scale. Measurements, floor-areas, openings and orientations are approximate. They should not be relied upon for any purpose and do not form any part of an agreement. No liability is taken for any error or mis-statement. All parties must rely on their own inspections.