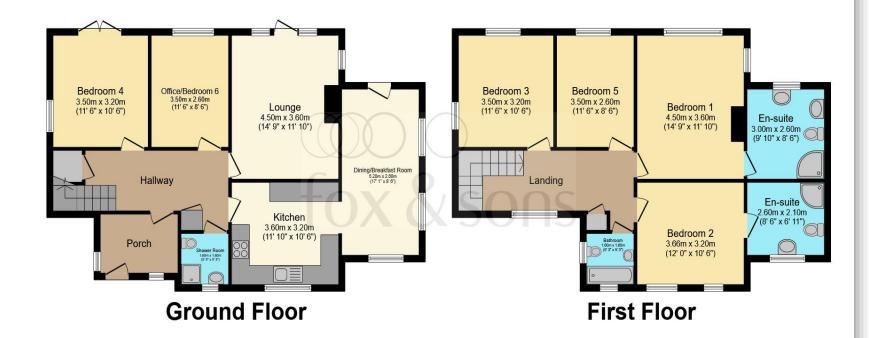

Total floor area 163.3 m² (1,758 sq.ft.) approx

This floorplan is for illustrative purposes only and is not drawn to scale. Measurements, floor-areas, openings and orientations are approximate. They should not be relied upon for any purpose and do not form any part of an agreement. No liability is taken for any error or mis-statement. All parties must rely on their own inspections.