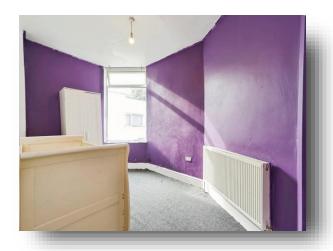

### **Bedroom One**

9' 8" x 11' 4" ( 2.95m x 3.45m ) A spacious double bedroom with radiator and window to the side

#### **Bedroom Two**

 $8' \ 9" \ x \ 14' \ 9" \ ( \ 2.67m \ x \ 4.50m \ )$  A second good sized bedroom with radiator and window to the rear.