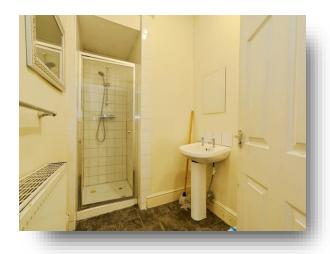

#### **Shower Room**

Step in shower cubicle with screen, wash basin, low flush wc, tiled flooring and radiator.