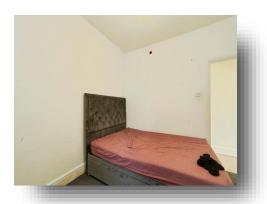

### **Bedroom One**

9' 8" x 11' 4" ( 2.95m x 3.45m ) A spacious double bedroom with radiator and window to the side

#### **Bedroom Two**

 $8' \ 9" \ x \ 14' \ 9" \ ( \ 2.67m \ x \ 4.50m \ )$  A second good sized bedroom with radiator and window to the rear.