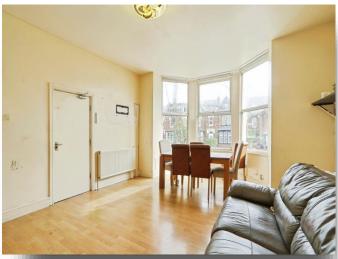

### Lounge

14' x 14' 9" ( 4.27m x 4.50m )

A spacious lounge with bright neutral decor, laminate flooring, storage cupboard housing the boiler and double glazed window to the front