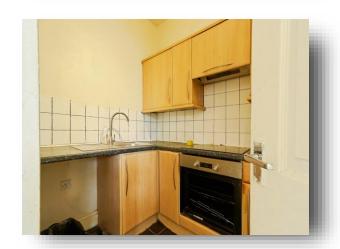

### Kitchen

5' 7" x 8' 3" ( 1.70m x 2.51m )

The fitted kitchen has wall and base units, electric hob and oven, sink and drainer unit with mixer tap and tiled splash backs.