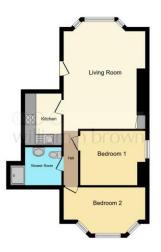

### **Harehills Avenue**

Offered with no chain is this two bedroom ground floor apartment located in a popular residential area close to local amenities and transport links. The property is in need of some updating however is perfect for first time buyers or as an investment. The apartment briefly comprises; Spacious lounge, kitchen, two good sized bedrooms and a shower room. There is off street parking available. There is also access to communal outdoor yard to the rear

### Lounge

14' x 14' 9" ( 4.27m x 4.50m )

A spacious lounge with bright neutral decor, laminate flooring, storage cupboard housing the boiler and double glazed window to the front

### Kitchen

5' 7" x 8' 3" ( 1.70m x 2.51m )

The fitted kitchen has wall and base units, electric hob and oven, sink and drainer unit with mixer tap and tiled splash backs.

### **Bedroom One**

9' 8" x 11' 4" ( 2.95m x 3.45m ) A spacious double bedroom with radiator and window to the side

#### **Bedroom Two**

 $8' \ 9" \ x \ 14' \ 9" \ ( \ 2.67m \ x \ 4.50m \ )$  A second good sized bedroom with radiator and window to the rear.

#### **Shower Room**

Step in shower cubicle with screen, wash basin, low flush wc, tiled flooring and radiator.

## guide price

£110,000

This floor plan is for illustrative purposes only. It is not drawn to scale. Any measurements, floor areas (including any total floor area), openings and orientation are approximate. No letails are guaranteed, they cannot be relied upon for any purpose and they do not form part of any agreement. No liability is taken for any error, omission or misstatement. A party must be used to the province of the province o