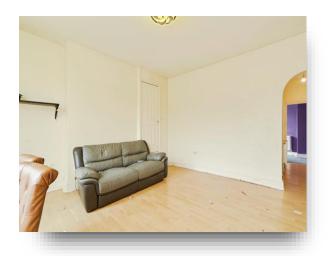

### Lounge

14' x 14' 9" ( 4.27m x 4.50m )

A spacious lounge with bright neutral decor, laminate flooring, storage cupboard housing the boiler and double glazed window to the front