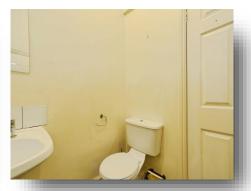

#### **Shower Room**

Step in shower cubicle with screen, wash basin, low flush wc, tiled flooring and radiator.