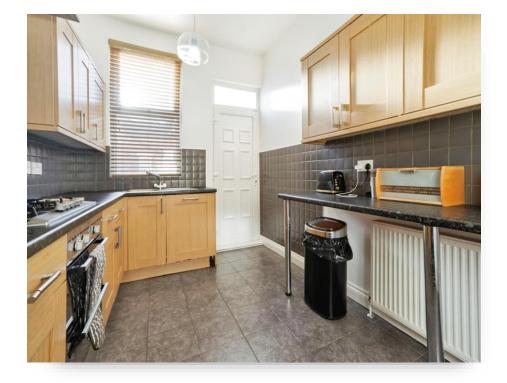

**Kitchen** 13' 3" x 8' 7" ( 4.04m x 2.62m )

Bedroom One 16' 8" x 11' 9" ( 5.08m x 3.58m )

**Bedroom Two** 17' 6" x 11' 4" ( 5.33m x 3.45m )

**Bedroom Three** 10' 8" x 6' 11" ( 3.25m x 2.11m )

Bathroom One