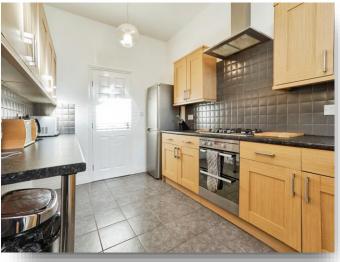

**Kitchen** 13' 3" x 8' 7" ( 4.04m x 2.62m )

Bedroom One 16' 8" x 11' 9" ( 5.08m x 3.58m )

**Bedroom Two** 17' 6" x 11' 4" ( 5.33m x 3.45m )

**Bedroom Three** 10' 8" x 6' 11" ( 3.25m x 2.11m )

Bathroom One