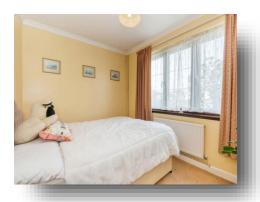

#### **Bedroom 3**

10' 4" max x 7' 10" max (3.15m max x 2.39m max)

#### **Bedroom 4 / Study**

7' 3" max x 6' 10" max (2.21m max x 2.08m max)

#### **Bedroom 1**

14' 4" max x 13' 6" max (4.37m max x 4.11m max)

#### **Bedroom 2**

14' 4" max x 13' 3" max (4.37m max x 4.04m max)