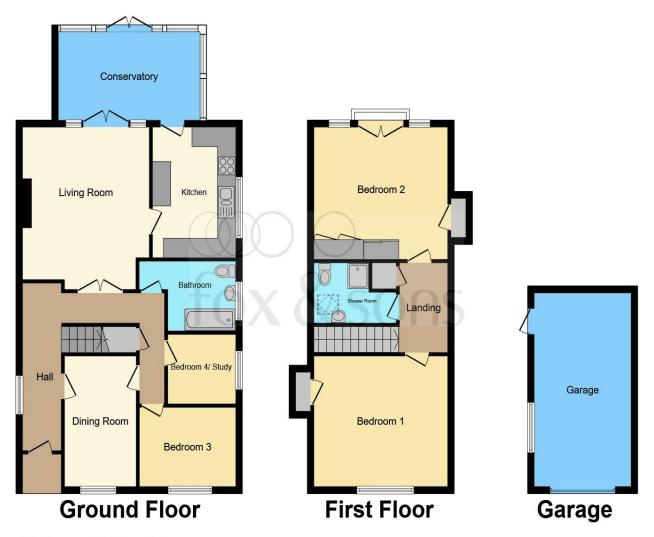

Total floor area 160.0 sq.m. (1,722 sq.ft.) approx

This floor plan is for illustrative purposes only. It is not drawn to scale. Any measurements, floor areas (including any total floor area), openings and orientation are approximate. No details are guaranteed, they cannot be relied upon for any purpose and they do not form part of any agreement. No liability is taken for any error, omission or misstatement. A party must rely upon its own inspection(s). Powered by www.focalagent.com

#### **Hallway**

### **Dining Room**

13' 2" max x 7' 7" max (4.01m max x 2.31m max)

#### **Bedroom 3**

10' 4" max x 7' 10" max (3.15m max x 2.39m max)

#### **Bedroom 4 / Study**

7' 3" max x 6' 10" max (2.21m max x 2.08m max)

#### **Bathroom**

### **Living Room**

13' 7" x 13' 4" (4.14m x 4.06m)

#### Kitchen

8' 10" max x 12' 9" max (2.69m max x 3.89m max)

### Conservatory

15' 3" max x 8' 9" max (4.65m max x 2.67m max)

### Landing

#### **Shower Room**

#### **Bedroom 1**

14' 4" max x 13' 6" max (4.37m max x 4.11m max)

#### **Bedroom 2**

14' 4" max x 13' 3" max (4.37m max x 4.04m max)

### **Detached Garage**