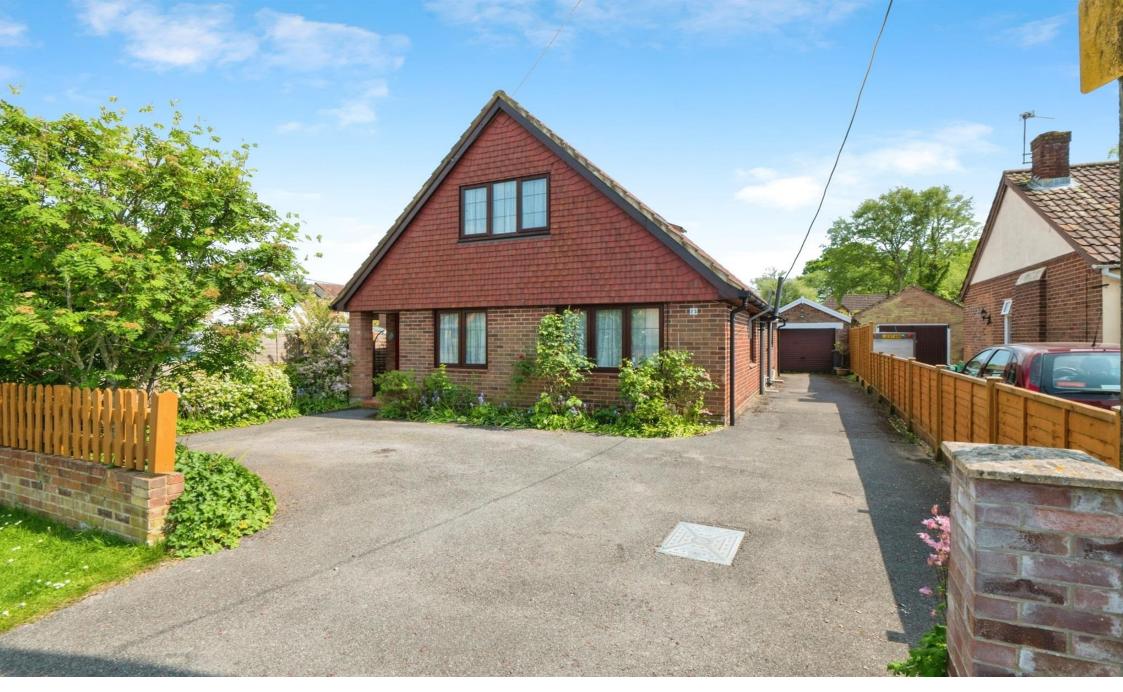

# Firgrove Road, North Baddesley, Southampton

Fox and Sons Romsey are pleased to bring to the market this well positioned, detached bungalow located in the popular location of North Baddesley and offered with DRIVEWAY PARKING, FOUR BEDROOMS, DINING ROOM, CONSERVATORY AND PRIVATE REAR GARDEN.

## Firgrove Road, North Baddesley, Southampton

- DETACHED CHALET BUNGALOW
- THREE DOUBLE BEDROOMS
- FOURTH BEDROOM OR STUDY
- PRIVATE REAR GARDEN
- DRIVEWAY PARKING

Tenure: Freehold EPC Rating: C

offers over