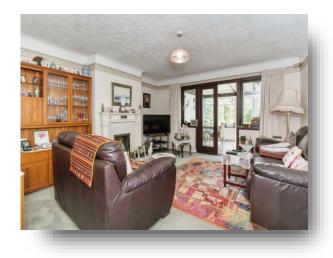

### welcome to

# Firgrove Road, North Baddesley, Southampton

Fox and Sons Romsey are pleased to bring to the market this well positioned, detached bungalow located in the popular location of North Baddesley and offered with DRIVEWAY PARKING, FOUR BEDROOMS, DINING ROOM, CONSERVATORY AND PRIVATE REAR GARDEN.















Total floor area 160.0 sq.m. (1,722 sq.ft.) approx

This floor plan is for illustrative purposes only. It is not drawn to scale. Any measurements, floor areas (including any total floor area), openings and orientation are approximate. No details are guaranteed, they cannot be relied upon for any purpose and they do not form part of any agreement. No liability is taken for any error, omission or misstatement. A party must rely upon its own inspection(s). Powered by www.focalagent.com

#### **Hallway**

### **Dining Room**

13' 2" max x 7' 7" max (4.01m max x 2.31m max)

#### **Bedroom 3**

10' 4" max x 7' 10" max (3.15m max x 2.39m max)

#### **Bedroom 4 / Study**

7' 3" max x 6' 10" max (2.21m max x 2.08m max)

#### **Bathroom**

### **Living Room**

13' 7" x 13' 4" (4.14m x 4.06m)