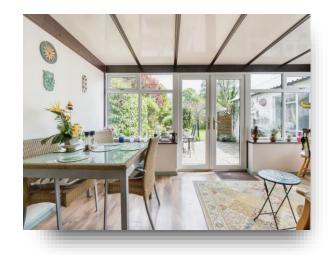

### welcome to

# Firgrove Road, North Baddesley, Southampton

Fox and Sons Romsey are pleased to bring to the market this well positioned, detached bungalow located in the popular location of North Baddesley and offered with DRIVEWAY PARKING, FOUR BEDROOMS, DINING ROOM, CONSERVATORY AND PRIVATE REAR GARDEN.















Total floor area 160.0 sq.m. (1,722 sq.ft.) approx

This floor plan is for illustrative purposes only. It is not drawn to scale. Any measurements, floor areas (including any total floor area), openings and orientation are approximate. No details are guaranteed, they cannot be relied upon for any purpose and they do not form part of any agreement. No liability is taken for any error, omission or misstatement. A party must rely upon its own inspection(s). Powered by www.focalagent.com

#### **Hallway**

### **Dining Room**

13' 2" max x 7' 7" max (4.01m max x 2.31m max)

#### **Bedroom 3**

10' 4" max x 7' 10" max (3.15m max x 2.39m max)

#### **Bedroom 4 / Study**

7' 3" max x 6' 10" max (2.21m max x 2.08m max)

#### **Bathroom**

### **Living Room**

13' 7" x 13' 4" (4.14m x 4.06