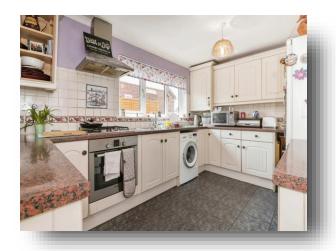

### welcome to

# Firgrove Road, North Baddesley, Southampton

Fox and Sons Romsey are pleased to bring to the market this well positioned, detached bungalow located in the popular location of North Baddesley and offered with DRIVEWAY PARKING, FOUR BEDROOMS, DINING ROOM, CONSERVATORY AND PRIVATE REAR GARDEN.















Total floor area 160.0 sq.m. (1,722 sq.ft.) approx

This floor plan is for illustrative purposes only. It is not drawn to scale. Any measurements, floor areas (including any total floor area), openings and orientation are approximate. No details are guaranteed, they cannot be relied upon for any purpose and they do not form part of any agreement. No liability is taken for any error, omission or misstatement. A party must rely upon its own inspection(s). Powered by www.focalagent.com

#### **Hallway**

### **Dining Room**

13' 2" max x 7' 7" max (4.01m max x 2.31m max)

#### **Bedroom 3**

10' 4" max x 7' 10" max (3.15m max x 2.39m max)

#### **Bedroom 4 / Study**

7' 3" max x 6' 10" max (2.21m max x 2.08m max)

#### **Bathroom**

### **Living Room**

13' 7" x 13' 4" (4.14m x 4.