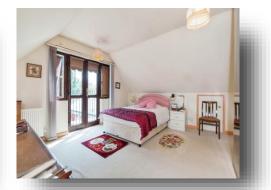

#### **Bedroom 1**

14' 4" max x 13' 6" max (4.37m max x 4.11m max)

#### **Bedroom 2**

14' 4" max x 13' 3" max (4.37m max x 4.04m max)