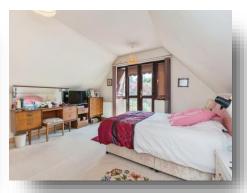

#### **Bedroom 1**

14' 4" max x 13' 6" max (4.37m max x 4.11m max)

#### **Bedroom 2**

14' 4" max x 13' 3" max (4.37m max x 4.04m max)