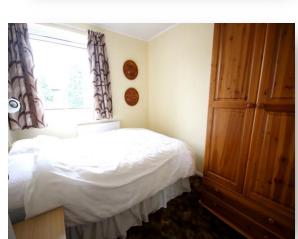

#### **Bedroom One**

Irregular Shaped Room 11' 5" into built in wardrobe x 12' 6" ( 3.48m into built in wardrobe x 3.81m)

#### **Bedroom Two**

Irregular Shaped Room 9' 8" into door recess x 9' 7" max ( 2.95m into door recess x 2.92m)

#### **Bedroom Three**

9' 3" x 7' 10" ( 2.82m x 2.39m )