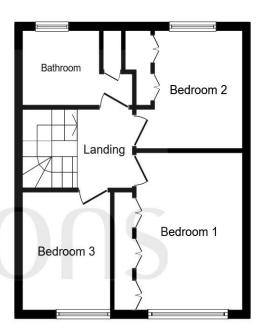

# **First Floor Landing**

#### **Bedroom One**

Irregular Shaped Room 11' 5" into built in wardrobe x 12' 6" ( 3.48m into built in wardrobe x 3.81m)

#### **Bedroom Two**

Irregular Shaped Room 9' 8" into door recess x 9' 7" max ( 2.95m into door recess x 2.92m)

#### **Bedroom Three**

9' 3" x 7' 10" ( 2.82m x 2.39m )

#### **Bathroom**