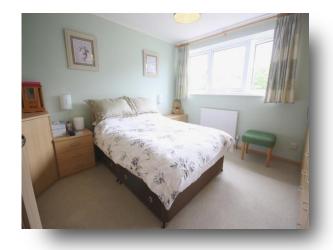

#### **Bedroom One**

Irregular Shaped Room 11' 5" into built in wardrobe x 12' 6" ( 3.48m into built in wardrobe x 3.81m)

#### **Bedroom Two**

Irregular Shaped Room 9' 8" into door recess x 9' 7" max ( 2.95m into door recess x 2.92m)

#### **Bedroom Three**

9' 3" x 7' 10" ( 2.82m x 2.39m )