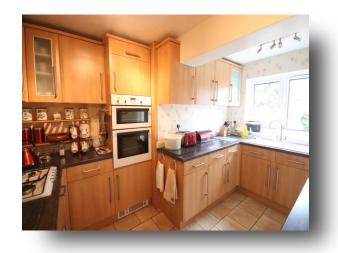

#### Kitchen

Irregular Shaped Room 12' 5" max x 8' 11" max ( 3.78m max x 2.72m)