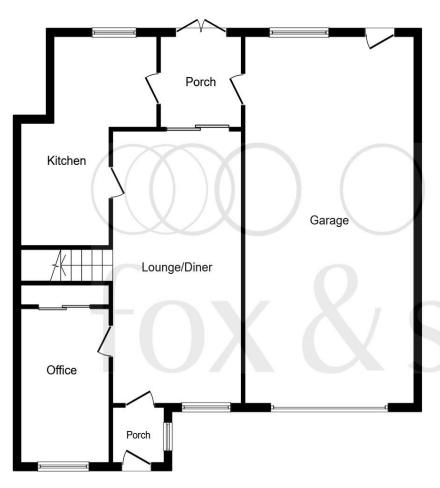

**Ground Floor** 

**First Floor** 

This plan is for illustration purposes only and may not be representative of the property. Plan not to scale.

Powered by audioagent.com

#### **Entrance Porch**

## **Living / Dining Room**

22' 4" x 11' 4" ( 6.81m x 3.45m )

#### Office

12' 11" x 7' 8" ( 3.94m x 2.34m )

#### Kitchen

Irregular Shaped Room 12' 5" max x 8' 11" max ( 3.78m max x 2.72m)

#### **Rear Porch**

# **Double Garage**

29' 1" x 15' 1" ( 8.86m x 4.60m )