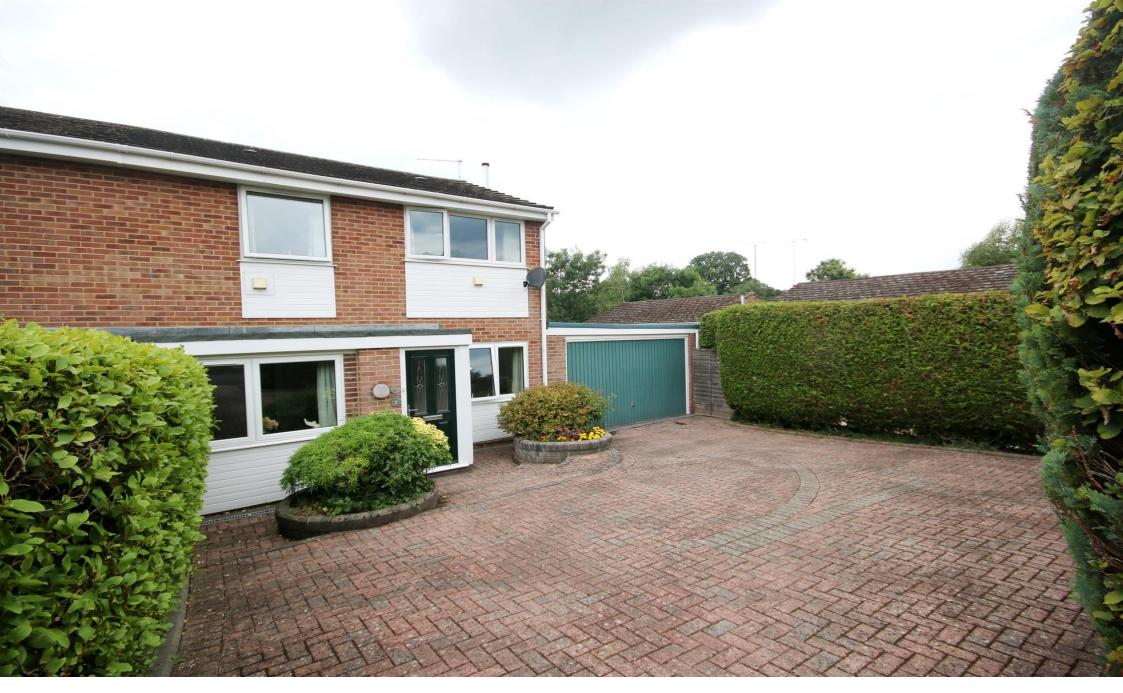

# **Woodside Road**

A terrific sized THREE/FOUR BEDROOM semi-detached house. Offering 29' DOUBLE GARAGE, 22' living room, block-paved driveway and attractive south-west facing rear garden. A viewing is essential to appreciate the accommodation on offer.

# **Double Garage**

29' 1" x 15' 1" ( 8.86m x 4.60m )

## **Woodside Road**

- 3 Bedroom Semi-Detached House
- Double Garage
- Block-Paved Driveway
- Study
- South-West Facing Rear Garden

Tenure: Freehold EPC Rating: C