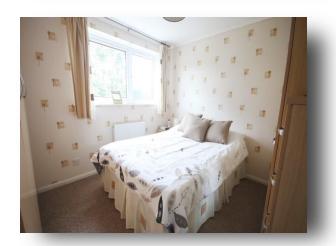

#### **Bedroom One**

Irregular Shaped Room 11' 5" into built in wardrobe x 12' 6" ( 3.48m into built in wardrobe x 3.81m)

#### **Bedroom Two**

Irregular Shaped Room 9' 8" into door recess x 9' 7" max ( 2.95m into door recess x 2.92m)

#### **Bedroom Three**

9' 3" x 7' 10" ( 2.82m x 2.39m )