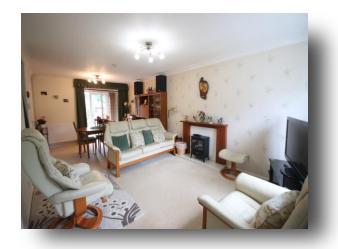

# welcome to

# **Woodside Road**

A terrific sized THREE/FOUR BEDROOM semi-detached house. Offering 29' DOUBLE GARAGE, 22' living room, block-paved driveway and attractive south-west facing rear garden. A viewing is essential to appreciate the accommodation on offer.

















**Ground Floor** 

**First Floor** 

This plan is for illustration purposes only and may not be representative of the property. Plan not to scale.

Powered by audioagent.com

#### **Entrance Porch**

## **Living / Dining Room**

22' 4" x 11' 4" ( 6.81m x 3.45m )

#### Office

12' 11" x 7' 8" ( 3.94m x 2.34m )

#### Kitchen

Irregular Shaped Room 12' 5" max x 8' 11" max ( 3.78m max x 2.72m)

#### **Rear Porch**

# **First Floor Landing**

#### **Bedroom One**

Irregular Shaped Room 11' 5" into built in wardrobe x 12' 6" ( 3.48m into built in wardrobe x 3.81m)

#### **Bedroom Two**

Irregular Shaped Room 9' 8" into door recess x 9' 7" max ( 2.95m into door recess x 2.92m)

#### **Bedroom Three**

9' 3" x 7' 10" ( 2.82m x 2.39m )

#### **Bathroom**

# **Double Garage**

29' 1" x