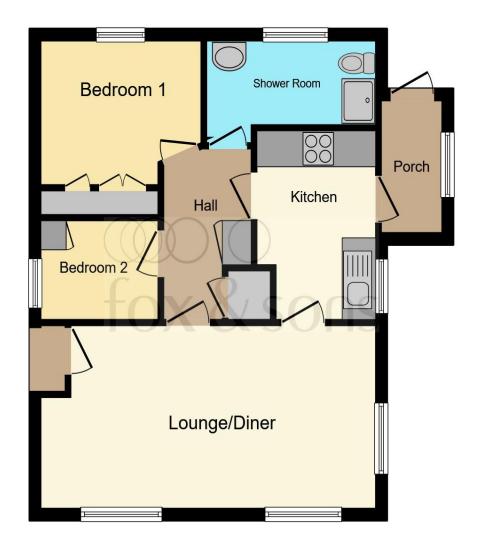

This floor plan is for illustrative purposes only. It is not drawn to scale. Any measurements, floor areas (including any total floor area), openings and orientation are approximate. No details are guaranteed, they cannot be relied upon for any purpose and they do not form part of any agreement. No liability is taken for any error, omission or misstatement. A party must rely upon its own inspection(s). Powered by www.focalagent.com

### Lounge/Diner

19' 6" x 10' (5.94m x 3.05m)

#### Kitchen

10' 3" x 7' 2" ( 3.12m x 2.18m )

#### **Bedroom One**

9' 7" x 7' 8" ( 2.92m x 2.34m )

#### **Bedroom Two**

7' 2" x 5' 4" ( 2.18m x 1.63m )

**Shower Room** 

Outside

**Surrounding Garden** 

**Driveway Parking** 