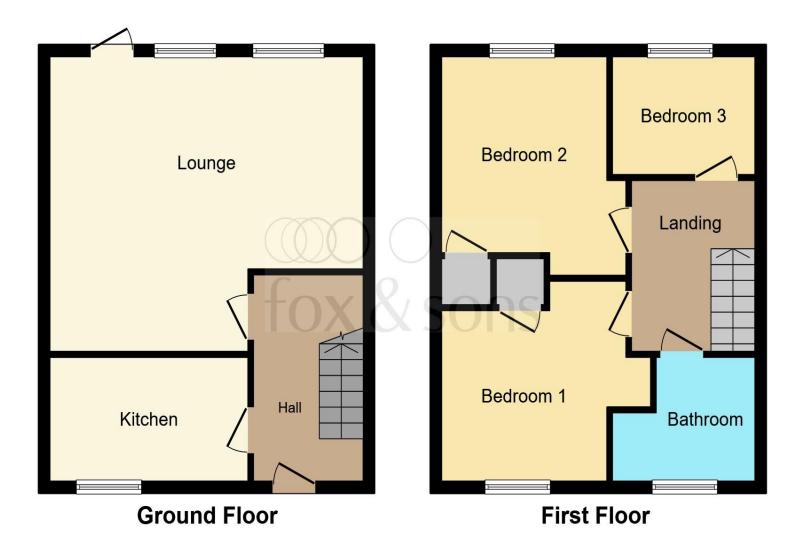

This floor plan is for illustrative purposes only. It is not drawn to scale. Any measurements, floor areas (including any total floor area), openings and orientation are approximate. No details are guaranteed, they cannot be relied upon for any purpose and they do not form part of any agreement. No liability is taken for any error, omission or misstatement. A party must rely upon its own inspection(s). Powered by www.focalagent.com

## Hallway

### Lounge

19' 5" max x 16' 2" max ( 5.92m max x 4.93m max )

#### Kitchen

12' 9" x 7' 11" ( 3.89m x 2.41m )

## Landing

#### **Bedroom One**

11' 9" max x 11' 7" ( 3.58m max x 3.53m )

#### **Bedroom Two**

10' x 11' 1" ( 3.05m x 3.38m )

#### **Bedroom Three**

8' 11" x 7' 6" ( 2.72m x 2.29m )

#### **Bathroom**

8' 5" x 8' 2" max ( 2.57m x 2.49m max )