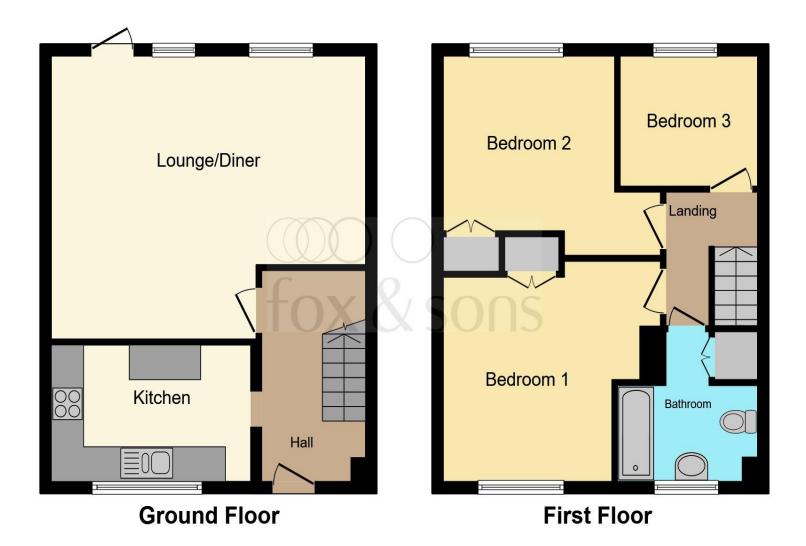

This floor plan is for illustrative purposes only. It is not drawn to scale. Any measurements, floor areas (including any total floor area), openings and orientation are approximate. No details are guaranteed, they cannot be relied upon for any purpose and they do not form part of any agreement. No liability is taken for any error, omission or misstatement. A party must rely upon its own inspection(s). Powered by www.focalagent.com

## Hallway

#### Kitchen

12' 9" x 7' 11" ( 3.89m x 2.41m )

### Lounge/Diner

16' 2" max x 19' 5" max ( 4.93m max x 5.92m max )

### Landing

#### **Bedroom One**

11' 9" max x 11' 7" ( 3.58m max x 3.53m )

#### **Bedroom Two**

10' x 11' 1" ( 3.05m x 3.38m )

#### **Bedroom Three**

8' 11" x 7' 6" ( 2.72m x 2.29m )

### **Family Bathroom**

8' 5" x 8' 2" max ( 2.57m x 2.49m max )