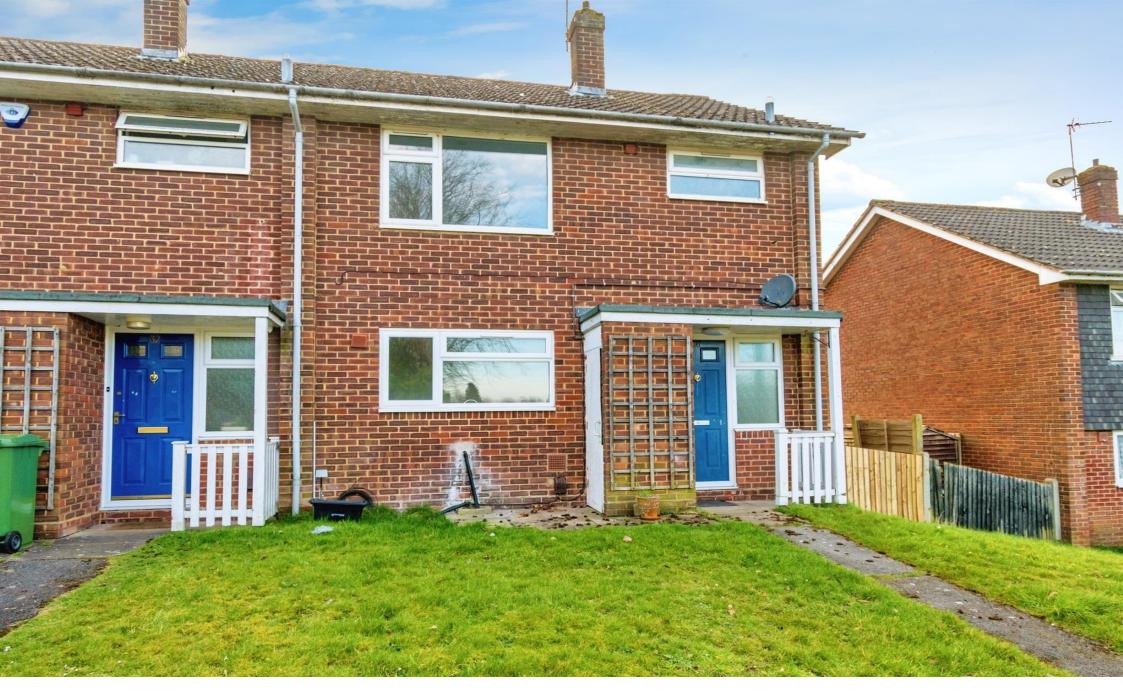

# **Priors Dean Road, Winchester**

Fox and Sons Romsey offer for sale this fantastic three-bedroom end of Terrace house located in the highly popular area of Harestock, Winchester. This well-presented end of terrace family home is within walking distance of the local shops and schools.

# **Priors Dean Road, Winchester**

- Three Bedroom End Of Terrace
- Fitted Kitchen
- Lounge/Diner
- Double Glazed Windows, Gas Heating
- Garage in block to the rear

Tenure: Freehold EPC Rating: C

Council Tax Band: C