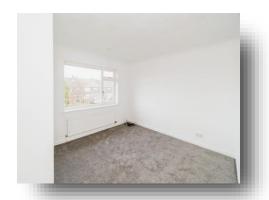

## Lounge/Diner

16' 2" max x 19' 5" max ( 4.93m max x 5.92m max )

#### **Bedroom One**

11' 9" max x 11' 7" ( 3.58m max x 3.53m )

#### **Bedroom Two**

10' x 11' 1" ( 3.05m x 3.38m )

#### **Bedroom Three**

8' 11" x 7' 6" ( 2.72m x 2.29m )

## **Family Bathroom**

8' 5" x 8' 2" max ( 2.57m x 2.49m max )