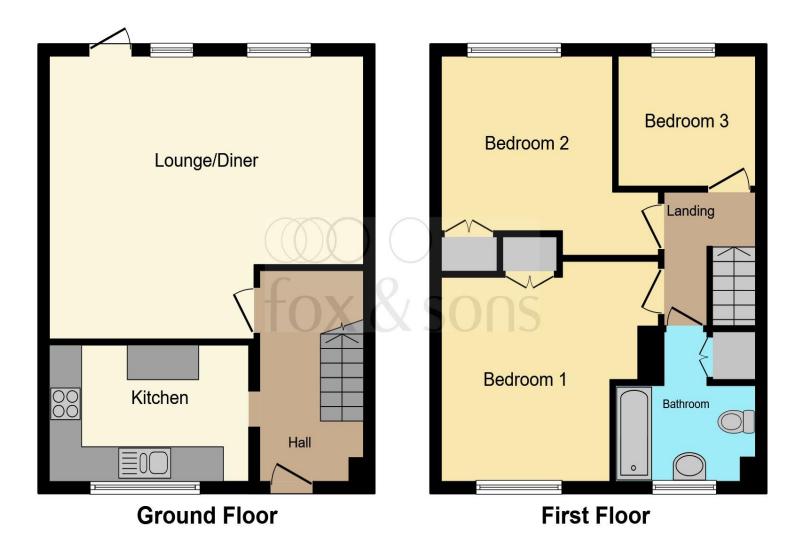

This floor plan is for illustrative purposes only. It is not drawn to scale. Any measurements, floor areas (including any total floor area), openings and orientation are approximate. No details are guaranteed, they cannot be relied upon for any purpose and they do not form part of any agreement. No liability is taken for any error, omission or misstatement. A party must rely upon its own inspection(s). Powered by www.focalagent.com

#### Kitchen

12' 9" x 7' 11" ( 3.89m x 2.41m )

## Lounge/Diner

16' 2" max x 19' 5" max ( 4.93m max x 5.92m max )

#### **Bedroom One**

11' 9" max x 11' 7" ( 3.58m max x 3.53m )

#### **Bedroom Two**

10' x 11' 1" ( 3.05m x 3.38m )

#### **Bedroom Three**

8' 11" x 7' 6" ( 2.72m x 2.29m )

## **Family Bathroom**

8' 5" x 8' 2" max ( 2.57m x 2.49m max )