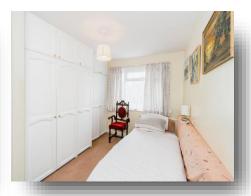

### **Bedroom One**

12' x 10' 10" ( 3.66m x 3.30m )

### **Bedroom Two**

12' 4" x 8' ( 3.76m x 2.44m )

### **Bedroom Three**

9' 4" x 7' 8" ( 2.84m x 2.34m )