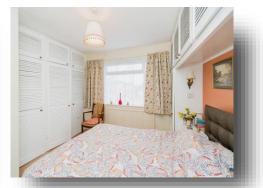

### **Bedroom One**

12' x 10' 10" ( 3.66m x 3.30m )

### **Bedroom Two**

12' 4" x 8' ( 3.76m x 2.44m )

### **Bedroom Three**

9' 4" x 7' 8" ( 2.84m x 2.34m )