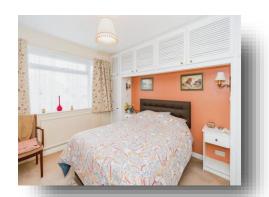

### **Bedroom One**

12' x 10' 10" ( 3.66m x 3.30m )

### **Bedroom Two**

12' 4" x 8' ( 3.76m x 2.44m )

### **Bedroom Three**

9' 4" x 7' 8" ( 2.84m x 2.34m )