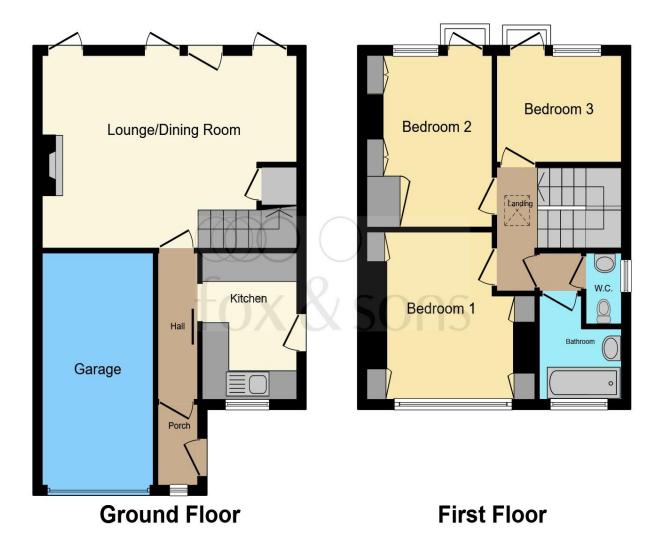

This floor plan is for illustrative purposes only. It is not drawn to scale. Any measurements, floor areas (including any total floor area), openings and orientation are approximate. No details are guaranteed, they cannot be relied upon for any purpose and they do not form part of any agreement. No liability is taken for any error, omission or misstatement. A party must rely upon its own inspection(s). Powered by www.focalagent.com

## Hallway

### Kitchen

10' 3" x 7' (3.12m x 2.13m)

## Lounge/Diner

18' 8" max x 14' 1" max ( 5.69m max x 4.29m max )

## Landing

### **Bedroom One**

12' x 10' 10" ( 3.66m x 3.30m )

### **Bedroom Two**

12' 4" x 8' ( 3.76m x 2.44m )

### **Bedroom Three**

9' 4" x 7' 8" ( 2.84m x 2.34m )

## **Family Bathroom**

**Separate W.C** 

Outside

**Front And Rear Gardens** 

Garage

**Driveway** 