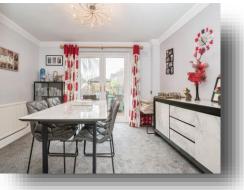

#### **Dining Room**

12' 5" max x 10' 5" max ( 3.78m max x 3.17m max )

#### Kitchen

17' 9" max x 11' 7" max ( 5.41m max x 3.53m max )