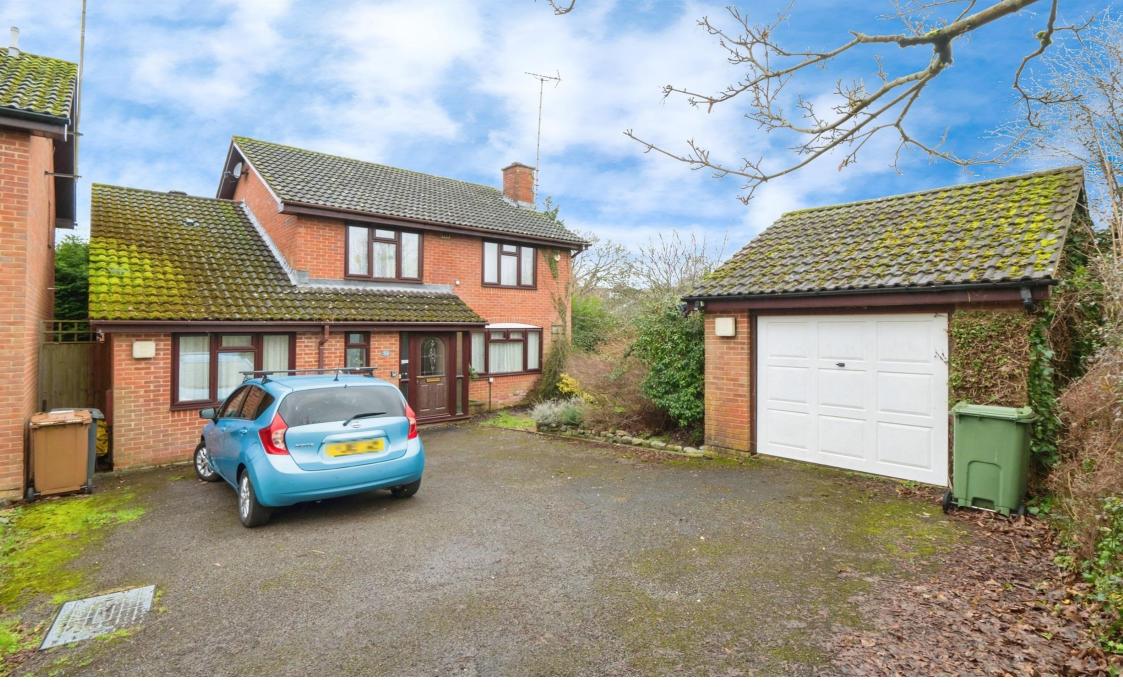

# Jenner Way, ROMSEY

Welcome to Jenner Way, a very well situated home in Halterworth, Romsey. Four/five bedroom detached house offered with detached garage and driveway parking. Additional reception room/bed 5. Modern kitchen with fitted appliances. Great school catchments.

#### **Detached Garage**

# Jenner Way, ROMSEY

- Large Four/Five Bedroom Detached House
- Driveway Parking
- Two/Three Reception Rooms
- Downstairs WC & Ensuite to the Master
- Private and Enclosed Rear Garden

Tenure: Freehold EPC Rating: Awaited