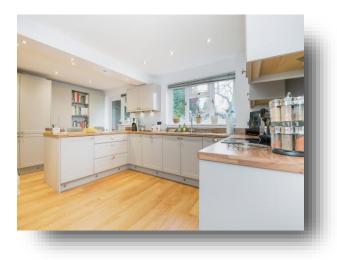

# Jenner Way, ROMSEY, SO51 8PD



# welcome to

# Jenner Way, ROMSEY

Welcome to Jenner Way, a very well situated home in Halterworth, Romsey. Four/five bedroom detached house offered with detached garage and driveway parking. Additional reception room/bed 5. Modern kitchen with fitted appliances. Great school catchments.













#### **Detached Garage**

#### **Porch And Entrance Hall**



#### Living Room

11' 5" max x 15' 6" max ( 3.48m max x 4.72m max )

#### **Dining Room**

12' 5" max x 10' 5" max ( 3.78m max x 3.17m max )

#### Kitchen

17' 9" max x 11' 7" max ( 5.41m max x 3.53m max )

## Bedroom 5/ Study/ Office

8' 1" x 19' 2" ( 2.46m x 5.84m )

#### **Hall And Stairs**

#### **Master Bedroom**

7' 6" max x 18' 8" max ( 2.29m max x 5.69m max )

#### Ensuite

**Bedroom 2** 8' max x 17' 8" max ( 2 44m r

8' max x 17' 8" max ( 2.44m max x 5.38m max )

#### Bedroom 3

11' 7" max x 7' 9" max ( 3.53m max x 2.36m max )

#### **Bedroom 4**

7' 2" max x 8' 4" max ( 2.18m max x 2.54m max )

#### Bathroom

 Study
 Edroom 2

 Linding
 Bedroom 3

 Bedroom 3
 Edroom 3

 Ground Floor
 First Floor

Bedroom 4