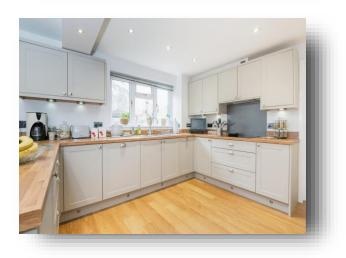

# Jenner Way, ROMSEY, SO51 8PD



# welcome to

# Jenner Way, ROMSEY

Welcome to Jenner Way, a very well situated home in Halterworth, Romsey. Four/five bedroom detached house offered with detached garage and driveway parking. Additional reception room/bed 5. Modern kitchen with fitted appliances. Great school catchments.













#### **Detached Garage**

#### **Porch And Entrance Hall**



#### Living Room

11' 5" max x 15' 6" max ( 3.48m max x 4.72m max )

#### **Dining Room**

12' 5" max x 10' 5" max ( 3.78m max x 3.17m max )

#### Kitchen

17' 9" max x 11' 7" max ( 5.41m max x 3.53m max )

## Bedroom 5/ Study/ Office

8' 1" x 19' 2" ( 2.46m x 5.84m )

#### **Hall And Stairs**

#### **Master Bedroom**

7' 6" max x 18' 8" max ( 2.29m max x 5.69m max )

#### Ensuite

**Bedroom 2** 8' max x 17' 8" max ( 2 44m r

8' max x 17' 8" max ( 2.44m max x 5.38m max )

#### Bedroom 3

11' 7" max x 7' 9" max ( 3.53m max x 2.36m max )

#### **Bedroom 4**

7' 2" max x 8' 4" max ( 2.18m max x 2.54m max )

#### Bathroom

 Study
 Edroom 2

 Linding
 Bedroom 3

 Bedroom 3
 Edroom 3

 Ground Floor
 First Floor

Bedroom 4

Bathr