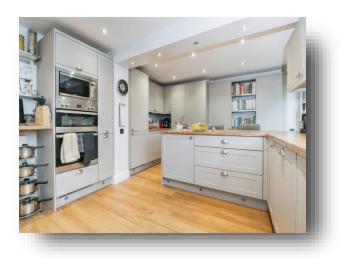

# Jenner Way, ROMSEY, SO51 8PD



# welcome to

# Jenner Way, ROMSEY

Welcome to Jenner Way, a very well situated home in Halterworth, Romsey. Four/five bedroom detached house offered with detached garage and driveway parking. Additional reception room/bed 5. Modern kitchen with fitted appliances. Great school catchments.













#### **Detached Garage**

#### **Porch And Entrance Hall**



#### Living Room

11' 5" max x 15' 6" max ( 3.48m max x 4.72m max )

#### **Dining Room**

12' 5" max x 10' 5" max ( 3.78m max x 3.17m max )

#### Kitchen

17' 9" max x 11' 7" max ( 5.41m max x 3.53m max )

## Bedroom 5/ Study/ Office

8' 1" x 19' 2" ( 2.46m x 5.84m )

#### **Hall And Stairs**

#### **Master Bedroom**

7' 6" max x 18' 8" max ( 2.29m max x 5.69m max )

#### Ensuite

**Bedroom 2** 8' max x 17' 8" max ( 2 44m r

8' max x 17' 8" max ( 2.44m max x 5.38m max )

#### Bedroom 3

11' 7" max x 7' 9" max ( 3.53m max x 2.36m max )

#### **Bedroom 4**

7' 2" max x 8' 4" max ( 2.18m max x 2.54m max )

#### Bathroom

 Study
 Edroom 2

 Linding
 Bedroom 3

 Bedroom 3
 Edroom 3

 Ground Floor
 First Floor

Bedroom 4

Bat