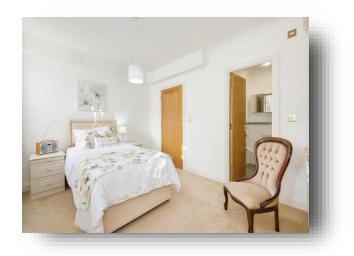

#### **Entrance Hall**

**Bedroom 1** 10' 5" max x 13' 8" max ( 3.17m max x 4.17m max )

#### Ensuite

**Bedroom 2** 10' 4" max x 10' 5" max ( 3.15m max x 3.17m max )