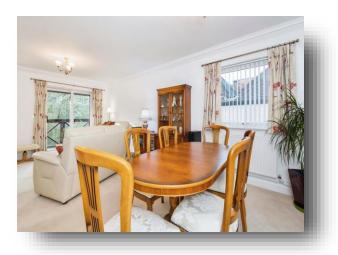

#### Bathroom

**Kitchen** 8' 1" max x 7' 4" max ( 2.46m max x 2.24m max )

Living/dining Room

14' 8" max x 21' 7" max ( 4.47m max x 6.58m max )

Balcony