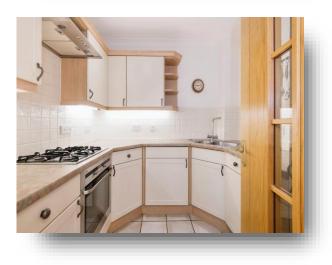

#### Bathroom

**Kitchen** 8' 1" max x 7' 4" max ( 2.46m max x 2.24m max )

Living/dining Room

14' 8" max x 21' 7" max ( 4.47m max x 6.58m max )

Balcony