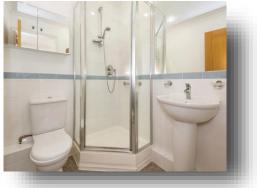

#### Bathroom

**Kitchen** 8' 1" max x 7' 4" max ( 2.46m max x 2.24m max )

Living/dining Room

14' 8" max x 21' 7" max ( 4.47m max x 6.58m max )

Balcony