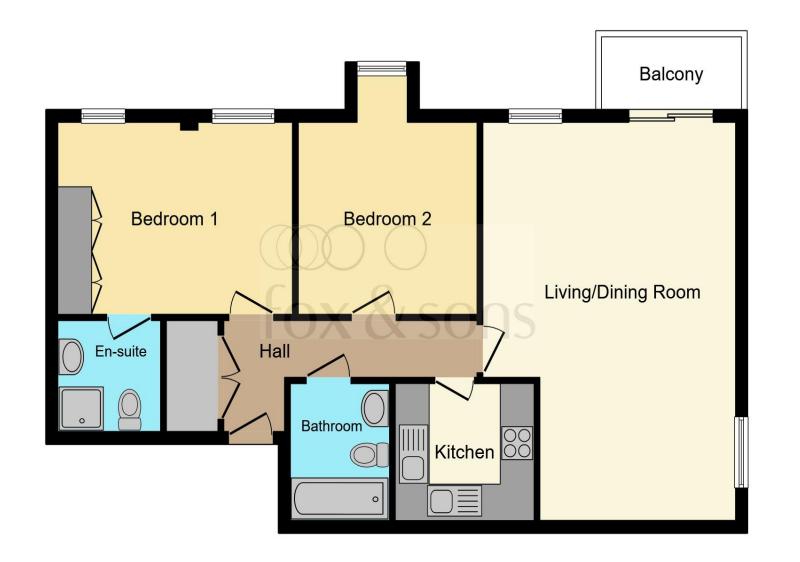

This floorplan is for illustrative purposes only and is not drawn to scale. Measurements, floor-areas, openings and orientations are approximate. They should not be relied upon for any purpose and do not form any part of an agreement. No liability is taken for any error or mis-statement. All parties must rely on their own inspections.

#### **Entrance Hall**

**Bedroom 1** 10' 5" max x 13' 8" max ( 3.17m max x 4.17m max )

#### Ensuite

**Bedroom 2** 10' 4" max x 10' 5" max ( 3.15m max x 3.17m max )

#### Bathroom

**Kitchen** 8' 1" max x 7' 4" max ( 2.46m max x 2.24m max )

Living/dining Room

14' 8" max x 21' 7" max ( 4.47m max x 6.58m max )

Balcony