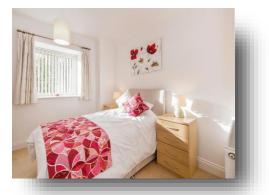

#### **Entrance Hall**

**Bedroom 1** 10' 5" max x 13' 8" max ( 3.17m max x 4.17m max )