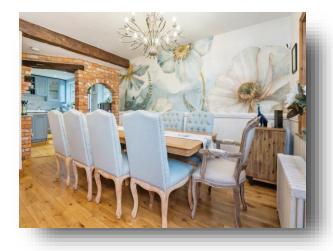

## welcome to

# **Hunters Lodge, Winchester Hill, Romsey**

Welcome to Hunters Lodge. A stunning character property located in the very desirable location of Romsey, within walking distance into Romsey Town Centre. This exciting property offers three reception rooms, three bathrooms, outdoor home office, modern kitchen and four bedrooms.















## Total floor area 199.1 sq.m. (2,144 sq.ft.) approx

This floor plan is for illustrative purposes only. It is not drawn to scale. Any measurements, floor areas (including any total floor area), openings and orientation are approximate. No details are guaranteed, they cannot be relied upon for any purpose and they do not form part of any agreement. No liability is taken for any error, omission or misstatement. A party must rely upon its own inspection(s). Powered by www.focalagent.com

### **Driveway & Double Garage**

### **Outdoor Home Office**

#### **Porch**

### **Family Room**

12' max x 14' 1" max ( 3.66m max x 4.29m max )

### **Kitchen/ Dining Room**

12' 2" max x 30' max ( 3.71m max x 9.14m max )

#### **Shower Room**

#### Lounge

23' 5" max x 15' 4" max ( 7.14m max