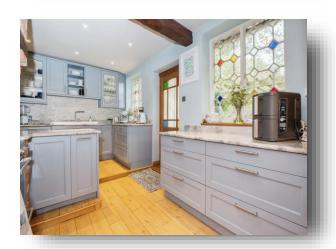

## welcome to

# **Hunters Lodge, Winchester Hill, Romsey**

Welcome to Hunters Lodge. A stunning character property located in the very desirable location of Romsey, within walking distance into Romsey Town Centre. This exciting property offers three reception rooms, three bathrooms, outdoor home office, modern kitchen and four bedrooms.















## Total floor area 199.1 sq.m. (2,144 sq.ft.) approx

This floor plan is for illustrative purposes only. It is not drawn to scale. Any measurements, floor areas (including any total floor area), openings and orientation are approximate. No details are guaranteed, they cannot be relied upon for any purpose and they do not form part of any agreement. No liability is taken for any error, omission or misstatement. A party must rely upon its own inspection(s). Powered by www.focalagent.com

### **Driveway & Double Garage**

### **Outdoor Home Office**

#### **Porch**

### **Family Room**

12' max x 14' 1" max ( 3.66m max x 4.29m max )

### **Kitchen/ Dining Room**

12' 2" max x 30' max ( 3.71m max x 9.14m max )

#### **Shower Room**

#### Lounge

23' 5" max x 15' 4" max ( 7.14m max x 4.6