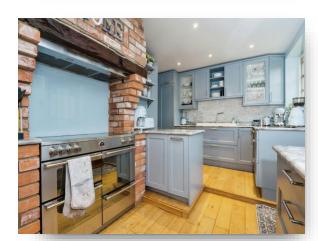

## welcome to

# **Hunters Lodge, Winchester Hill, Romsey**

Welcome to Hunters Lodge. A stunning character property located in the very desirable location of Romsey, within walking distance into Romsey Town Centre. This exciting property offers three reception rooms, three bathrooms, outdoor home office, modern kitchen and four bedrooms.















## Total floor area 199.1 sq.m. (2,144 sq.ft.) approx

This floor plan is for illustrative purposes only. It is not drawn to scale. Any measurements, floor areas (including any total floor area), openings and orientation are approximate. No details are guaranteed, they cannot be relied upon for any purpose and they do not form part of any agreement. No liability is taken for any error, omission or misstatement. A party must rely upon its own inspection(s). Powered by www.focalagent.com

### **Driveway & Double Garage**

### **Outdoor Home Office**

#### **Porch**

### **Family Room**

12' max x 14' 1" max ( 3.66m max x 4.29m max )

### **Kitchen/ Dining Room**

12' 2" max x 30' max ( 3.71m max x 9.14m max )

#### **Shower Room**

#### Lounge

23' 5" max x 15' 4" max ( 7.14m max x 4.67m