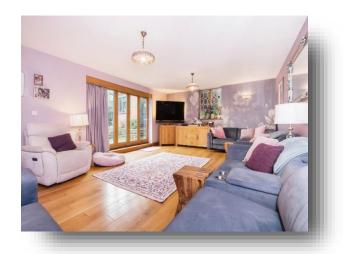

## welcome to

# **Hunters Lodge, Winchester Hill, Romsey**

Welcome to Hunters Lodge. A stunning character property located in the very desirable location of Romsey, within walking distance into Romsey Town Centre. This exciting property offers three reception rooms, three bathrooms, outdoor home office, modern kitchen and four bedrooms.















## Total floor area 199.1 sq.m. (2,144 sq.ft.) approx

This floor plan is for illustrative purposes only. It is not drawn to scale. Any measurements, floor areas (including any total floor area), openings and orientation are approximate. No details are guaranteed, they cannot be relied upon for any purpose and they do not form part of any agreement. No liability is taken for any error, omission or misstatement. A party must rely upon its own inspection(s). Powered by www.focalagent.com

### **Driveway & Double Garage**

### **Outdoor Home Office**

#### **Porch**

### **Family Room**

12' max x 14' 1" max ( 3.66m max x 4.29m max )

### **Kitchen/ Dining Room**

12' 2" max x 30' max ( 3.71m max x 9.14m max )

#### **Shower Room**

#### Lounge

23' 5" max x 15' 4" max ( 7.14m m