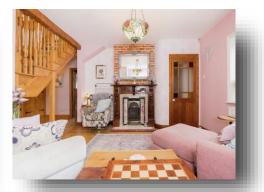

### **Family Room**

12' max x 14' 1" max ( 3.66m max x 4.29m max )

#### Lounge

23' 5" max x 15' 4" max ( 7.14m max x 4.67m max )