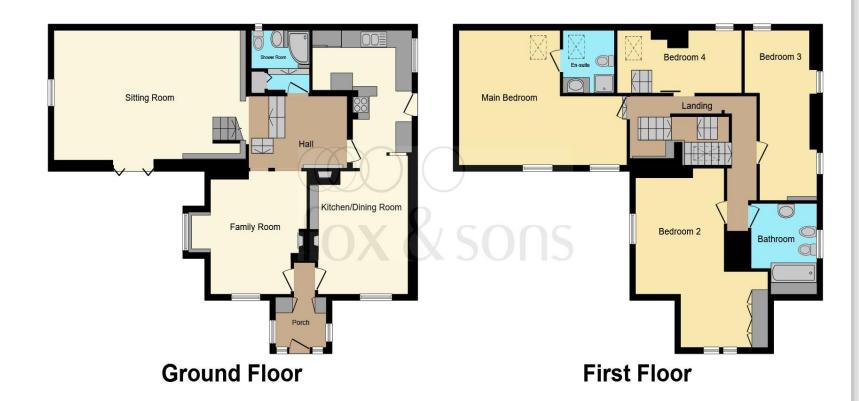

## Total floor area 199.1 sq.m. (2,144 sq.ft.) approx

This floor plan is for illustrative purposes only. It is not drawn to scale. Any measurements, floor areas (including any total floor area), openings and orientation are approximate. No details are guaranteed, they cannot be relied upon for any purpose and they do not form part of any agreement. No liability is taken for any error, omission or misstatement. A party must rely upon its own inspection(s). Powered by www.focalagent.com

#### **Porch**

### **Family Room**

12' max x 14' 1" max ( 3.66m max x 4.29m max )

### **Kitchen/ Dining Room**

12' 2" max x 30' max ( 3.71m max x 9.14m max )

#### **Shower Room**

#### Lounge

23' 5" max x 15' 4" max ( 7.14m max x 4.67m max )

### **Master Bedroom**

17' 7" max x 15' 4" max ( 5.36m max x 4.67m max )

#### **Ensuite**

#### **Bedroom 2**

10' 4" max x 16' 7" max ( 3.15m max x 5.05m max )

### **Bedroom 3**

8' 5" max x 19' 4" max ( 2.57m max x 5.89m max )

#### **Bedroom 4**

15' 2" max x 7' 2" max ( 4.62m max x 2.18m max )

## **Family Bathroom**