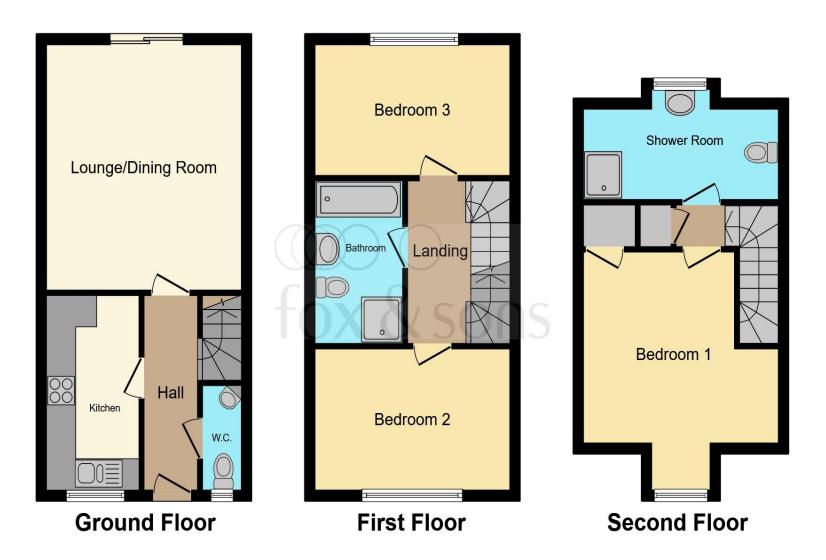

This floor plan is for illustrative purposes only. It is not drawn to scale. Any measurements, floor areas (including any total floor area), openings and orientation are approximate. No details are guaranteed, they cannot be relied upon for any purpose and they do not form part of any agreement. No liability is taken for any error, omission or misstatement. A party must rely upon its own inspection(s). Powered by www.focalagent.com

### Kitchen

11' 10" max x 6' 4" max ( 3.61m max x 1.93m max )

### Lounge

12' 10" max x 15' 4" max ( 3.91m max x 4.67m max )

#### **Bathroom**

### **Bedroom 2**

12' 9" max x 8' 9" max ( 3.89m max x 2.67m max )

#### **Bedroom 3**

12' 9" max x 8' 2" max ( 3.89m max x 2.49m max )

### **Bedroom 1**

12' 9" max x 14' 9" max ( 3.89m max x 4.50m max )

### **Ensuite**

### **Garage & Driveway**