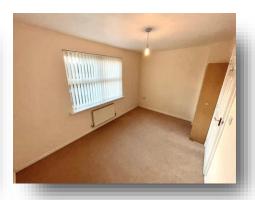

### **Bedroom 2**

12' 9" max x 8' 9" max ( 3.89m max x 2.67m max )

#### **Bedroom 3**

12' 9" max x 8' 2" max ( 3.89m max x 2.49m max )

### **Bedroom 1**

12' 9" max x 14' 9" max ( 3.89m max x 4.50m max )