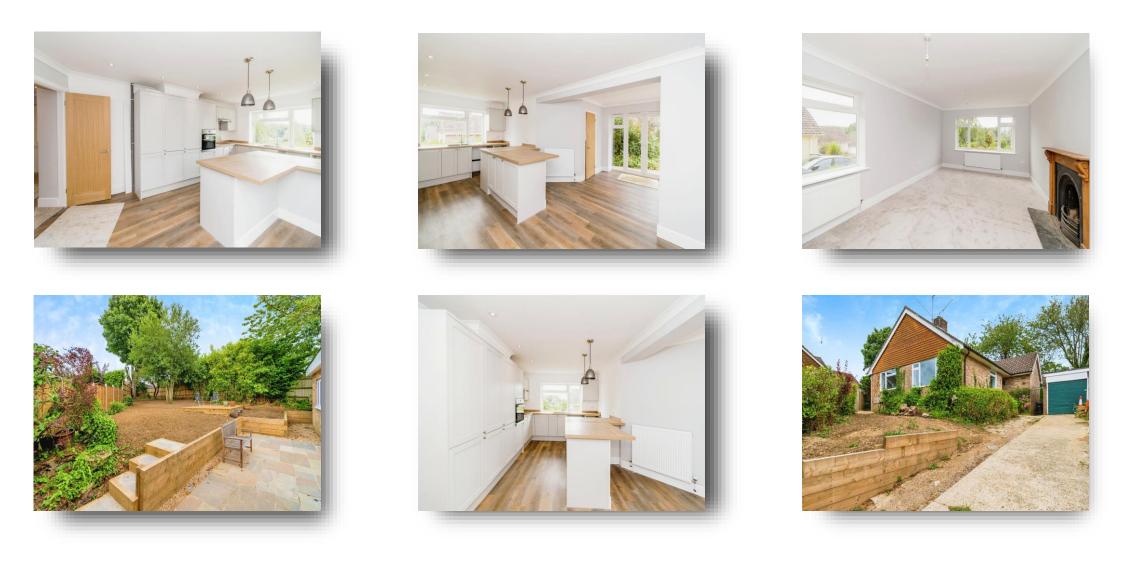

# Hillcrest Close, North Baddesley, Southampton

Fox & Sons are delighted to welcome to the market this NEWLY REFURBED and EXTENDED, FOUR BEDROOM, DETACHED BUNGALOW. The property boasts KITCHEN/DINER, WC, UTILITY AREA, EN-SUITE OF MASTER WITH COURTYARD, PRIVATE REAR GARDEN, OFF ROAD PARKING & GARAGE.

# Hillcrest Close, North Baddesley, Southampton

- BRAND NEW KITCHEN, BATHROOM, EN-SUITE, FLOORING & MUCH MORE
- EXTENDED WITH LOTS OF EXTRA BENEFITS SUCH AS, WC AND UTILITY, LOUNGE, KITCHEN/DINING AREA
- CUL DE SAC LOCATION IN THE POPULAR LOCATION OF NORTH BADDESLEY
- NO ONWARD CHAIN
- OFF ROAD PARKING AND GARAGE