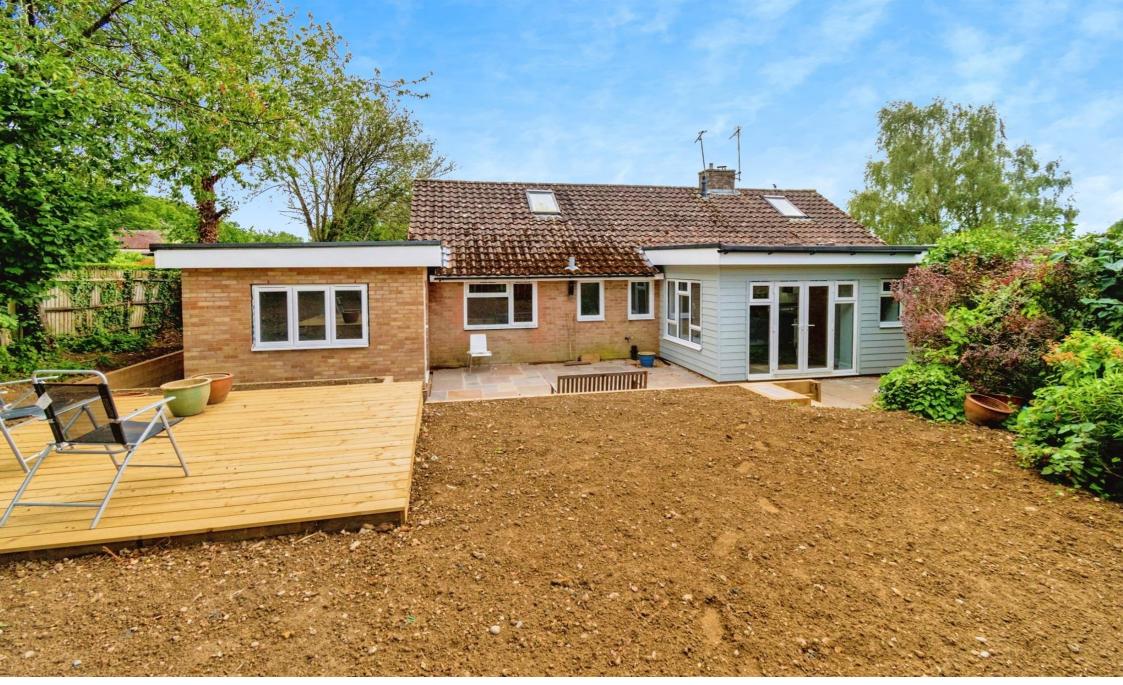

# Hillcrest Close, North Baddesley, Southampton

Fox & Sons are delighted to welcome to the market this NEWLY REFURBED and EXTENDED, FOUR BEDROOM, DETACHED BUNGALOW. The property boasts KITCHEN/DINER, WC, UTILITY AREA, EN-SUITE OF MASTER WITH COURTYARD, PRIVATE REAR GARDEN, OFF ROAD PARKING & GARAGE.

# Hillcrest Close, North Baddesley, Southampton

- BRAND NEW KITCHEN, BATHROOM, EN-SUITE, FLOORING & MUCH MORE
- EXTENDED WITH LOTS OF EXTRA BENEFITS SUCH AS, WC AND UTILITY, LOUNGE, KITCHEN/DINING AREA
- CUL DE SAC LOCATION IN THE POPULAR LOCATION OF NORTH BADDESLEY
- NO ONWARD CHAIN
- OFF ROAD PARKING AND GARAGE