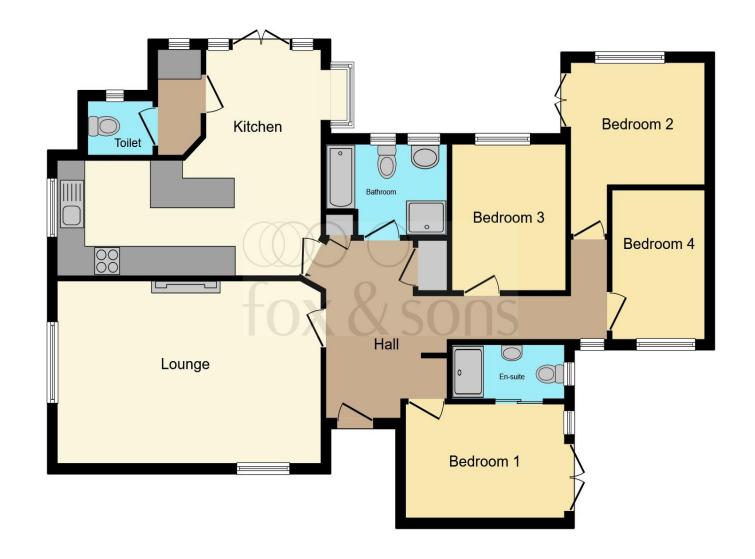

This floor plan is for illustrative purposes only. It is not drawn to scale. Any measurements, floor areas (including any total floor area), openings and orientation are approximate. No details are guaranteed, they cannot be relied upon for any purpose and they do not form part of any agreement. No liability is taken for any error, omission or misstatement. A party must rely upon its own inspection(s). Powered by www.focalagent.com

**Lounge** 18' 7" MAX x 11' 2" MAX (5.66m MAX x 3.40m MAX)

**Kitchen/Diner** 19' 9" MAX x 20' 2" MAX (6.02m MAX x

Utilty/Cloakroom

**Family Bathroom** 

**Bedroom One** 13' 4" MAX x 9' 1" MAX (4.06m MAX x 2.77m MAX)

#### En-Suite

6.15m MAX)

**Bedroom Two** 10' 10" MAX x 10' MAX (3.30m MAX x 3.05m MAX)

**Bedroom Three** 10' 4" MAX x 10' 1" MAX (3.15m MAX x 3.07m MAX)

**Bedroom Four** 

6' 10" MAX x 9' 4" MAX (2.08m MAX x 2.84m MAX)

Loft Area

Garage