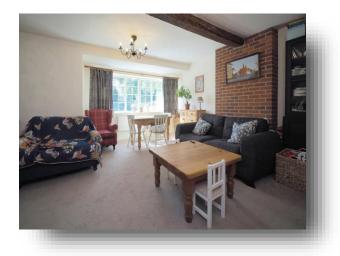

#### **Courtyard Garden/Driveway**

**Kitchen** 14' 9" max x 7' 9" max (4.50m max x 2.36m max)

**Lounge** 17' 4" max x 17' 3" max (5.28m max x 5.26m max)