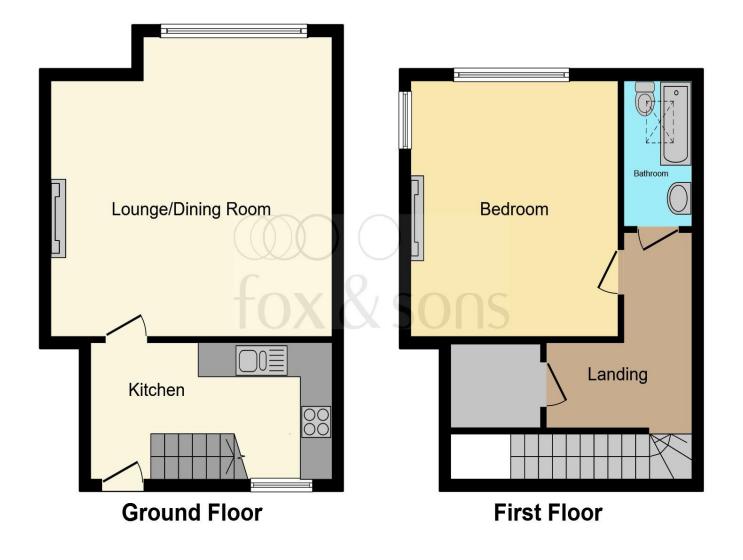

This floor plan is for illustrative purposes only. It is not drawn to scale. Any measurements, floor areas (including any total floor area), openings and orientation are approximate. No details are guaranteed, they cannot be relied upon for any purpose and they do not form part of any agreement. No liability is taken for any error, omission or misstatement. A party must rely upon its own inspection(s). Powered by www.focalagent.com

#### **Courtyard Garden/Driveway**

**Kitchen** 14' 9" max x 7' 9" max (4.50m max x 2.36m max)

**Lounge** 17' 4" max x 17' 3" max (5.28m max x 5.26m max)

#### Bathroom

**Bedroom 1** 12' 8" max x 14' 7" max (3.86m max x 4.45m max)