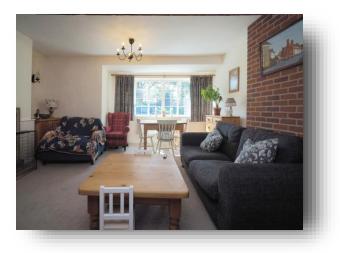

#### **Courtyard Garden/Driveway**

**Kitchen** 14' 9" max x 7' 9" max (4.50m max x 2.36m max)

**Lounge** 17' 4" max x 17' 3" max (5.28m max x 5.26m max)