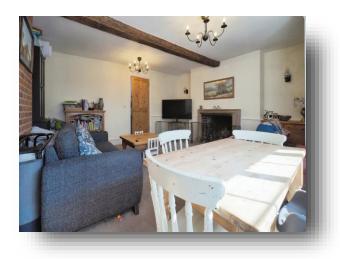

#### **Courtyard Garden/Driveway**

**Kitchen** 14' 9" max x 7' 9" max (4.50m max x 2.36m max)

**Lounge** 17' 4" max x 17' 3" max (5.28m max x 5.26m max)