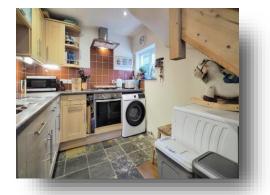

#### **Courtyard Garden/Driveway**

**Kitchen** 14' 9" max x 7' 9" max (4.50m max x 2.36m max)

**Lounge** 17' 4" max x 17' 3" max (5.28m max x 5.26m max)