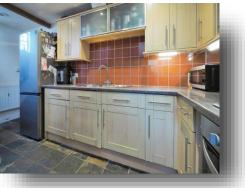

#### **Courtyard Garden/Driveway**

**Kitchen** 14' 9" max x 7' 9" max (4.50m max x 2.36m max)

**Lounge** 17' 4" max x 17' 3" max (5.28m max x 5.26m max)