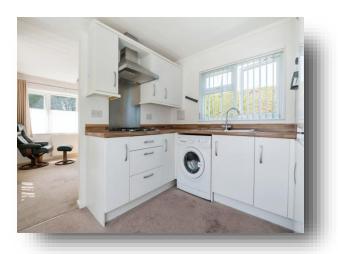

#### Kitchen

8' 8" max x 9' 1" max (2.64m max x 2.77m max)

## King Edwards Park, Baddesley Road, North Baddesley

- TWO BEDROOM PARK HOME
- NO ONWARD CHAIN
- MODERN BATHROOM
- SPACIOUS MODERN KITCHEN
- PRIVATE GARDEN