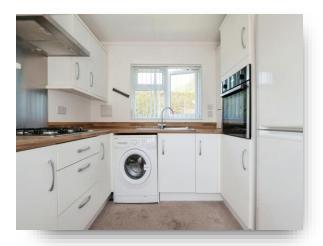

## welcome to

# **King Edwards Park, Baddesley Road, North Baddesley**

Fox & Sons are delighted to bring to the market this stunning TWO bedroom mobile park home for OVER 50'S. The home boasts MODERN KITCHEN, LOUNGE, SHOWER ROOM, WRAP AROUND GARDEN AND OFF ROAD PARKING.\*\* Pets Allowed \*\* MOVE IN READY \*\*















## Total floor area 35.0 m² (376 sq.ft.) approx

This floor plan is for illustrative purposes only. It is not drawn to scale. Any measurements, floor areas (including any total floor area), openings and orientation are approximate. No details are guaranteed, they cannot be relied upon for any purpose and they do not form part of any agreement. No liability is taken for any error, omission or misstatement. A party must rely upon its own inspection(s). Powered by www.focalagent.com

#### Lounge

11' 3" max x 9' 1" max (3.43m max x 2.77m max)

#### Kitchen

8' 8" max x 9' 1" max (2.64m max x 2.77m max)

#### **Bedroom 1**

7' 8" max x 9' 1" max (2.34m max x 2.77m max)

#### **Bathroom**

#### **Bedroom 2**

6' 1" max x 5' 9" max (1.85m max x 1.75m max)

### welcome to

## King Edwards Par