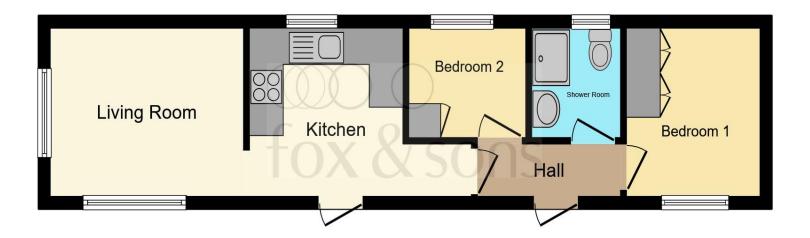

## Total floor area 35.0 m² (376 sq.ft.) approx

This floor plan is for illustrative purposes only. It is not drawn to scale. Any measurements, floor areas (including any total floor area), openings and orientation are approximate. No details are guaranteed, they cannot be relied upon for any purpose and they do not form part of any agreement. No liability is taken for any error, omission or misstatement. A party must rely upon its own inspection(s). Powered by www.focalagent.com

#### Lounge

11' 3" max x 9' 1" max (3.43m max x 2.77m max)

#### Kitchen

8' 8" max x 9' 1" max (2.64m max x 2.77m max)

#### **Bedroom 1**

7' 8" max x 9' 1" max (2.34m max x 2.77m max)

#### **Bathroom**

#### **Bedroom 2**

6' 1" max x 5' 9" max (1.85m max x 1.75m max)