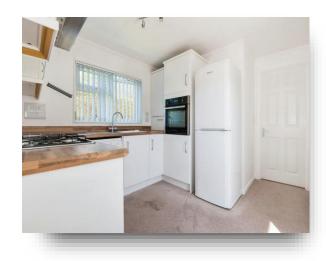

#### Kitchen

8' 8" max x 9' 1" max (2.64m max x 2.77m max)

## King Edwards Park, Baddesley Road, North Baddesley

- TWO BEDROOM PARK HOME
- NO ONWARD CHAIN
- MODERN BATHROOM
- SPACIOUS MODERN KITCHEN
- PRIVATE GARDEN