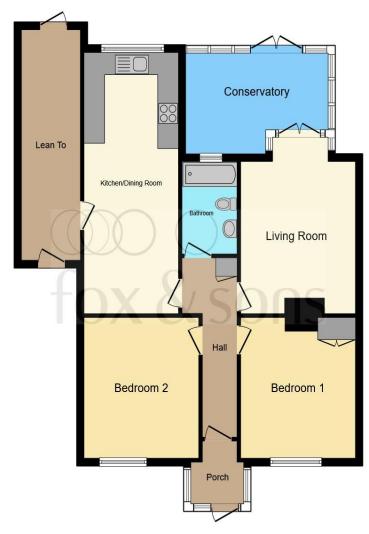

## Total floor area 96.9 sq.m. (1,043 sq.ft.) approx

This floorplan is for illustrative purposes only and is not drawn to scale. Measurements, floor-areas, openings and orientations are approximate. They should not be relied upon for any purpose and do not form any part of an agreement. No liability is taken for any error or mis-statement. All parties must rely on their own inspections.

### **Porch**

### **Bedroom One**

10' 11" MAX x 12' 5" MAX (3.33m MAX x 3.78m MAX)

### **Bedroom Two**

10' 11" MAX x 12' 5" MAX (3.33m MAX x 3.78m MAX)

### **Bathroom**

# **Living Room**

10' 11" MAX x 13' 5" MAX (3.33m MAX x 4.09m MAX)

### Conservatory

13' 6" MAX x 8' 11" MAX (4.11m MAX x 2.72m MAX)

### **Kitchen/ Dining Room**

8' 11" MAX x 23' 1" MAX (2.72m MAX x 7.04m MAX)

#### Lean To