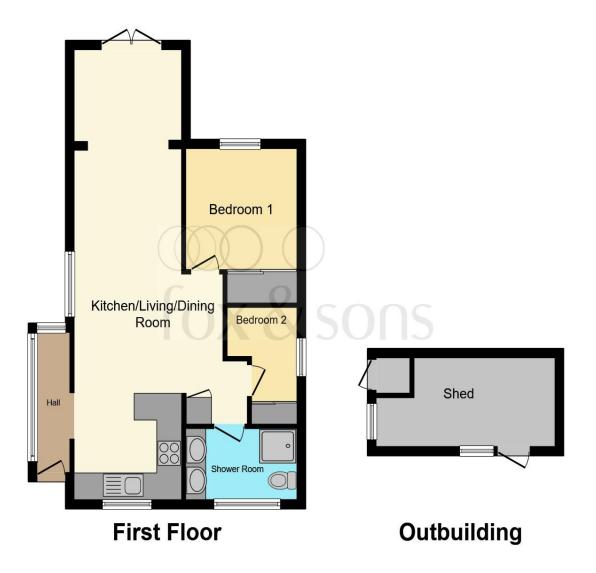

This floorplan is for illustrative purposes only and is not drawn to scale. Measurements, floor-areas, openings and orientations are approximate. They should not be relied upon for any purpose and do not form any part of an agreement. No liability is taken for any error or mis-statement. All parties must rely on their own inspections.

#### **Entrance Hall**

2' 6" max x 10' 4" max (0.76m max x 3.15m max)

### Kitchen/ Dining/ Lounge

33' 2" max x 8' 5" max (10.11m max x 2.57m max)

#### **Bedroom 1**

8' 9" max x 11' 4" max (2.67m max x 3.45m max)

#### **Bedroom 2**

5' 5" max x 8' 6" max (1.65m max x 2.59m max)

### **Storage Shed**

14' 2" max x 6' 6" max (4.32m max x 1.98m max)