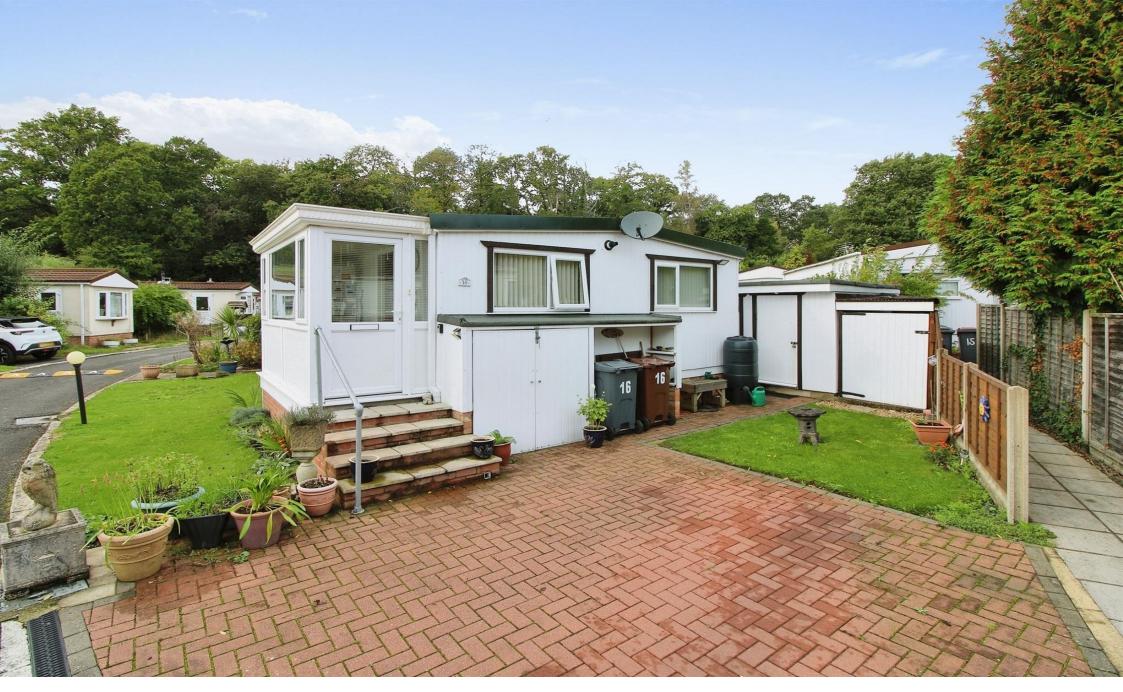

## **Rownhams Park, Upper Toothill Road, Rownhams**

\*\* Two bedroom detached park home \*\* Driveway parking \*\* Large storage shed with bar area \*\* Wrap around garden \*\* Stunning balcony area off the reception room \*\* Modern throughout \*\* Built in wardrobes to the master \*\* Large entrance hall used as a utility area \*\*

# **Rownhams Park, Upper Toothill Road, Rownhams**

- Two bedroom park home
- Driveway parking
- Large storage shed with bar area
- Modern throughout
- Large reception room with open plan kitchen

Tenure: Freehold EPC Rating: Exempt