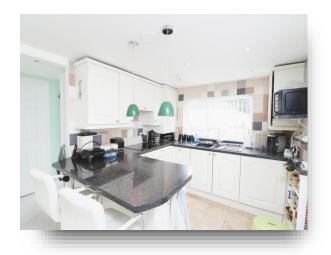

## welcome to

## **Rownhams Park, Upper Toothill Road, Rownhams**

\*\* Two bedroom detached park home \*\* Driveway parking \*\* Large storage shed with bar area \*\* Wrap around garden \*\* Stunning balcony area off the reception room \*\* Modern throughout \*\* Built in wardrobes to the master \*\* Large entrance hall used as a utility area \*\*















This floorplan is for illustrative purposes only and is not drawn to scale. Measurements, floor-areas, openings and orientations are approximate. They should not be relied upon for any purpose and do not form any part of an agreement. No liability is taken for any error or mis-statement. All parties must rely on their own inspections.

#### **Entrance Hall**

2' 6" max x 10' 4" max (0.76m max x 3.15m max)

### Kitchen/ Dining/ Lounge

33' 2" max x 8' 5" max (10.11m max x 2.57m max)

#### **Bedroom 1**

8' 9" max x 11' 4" max (2.67m max x 3.45m max)

#### **Bedroom 2**

5' 5" max x 8' 6" max (1.65m max x 2.59m max)

### **Storage Shed**

14' 2" max x 6' 6" max (4.32m max x 1.98m max)

### welcome to

# **Rownhams Park, Upper Toothill Road, Rownhams**

- Two bedroom park home
- Dri