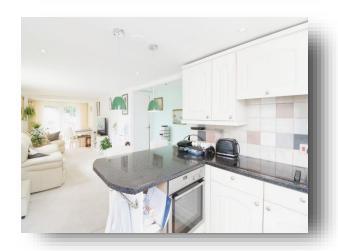

## **Rownhams Park, Upper Toothill Road, Rownhams**

\*\* Two bedroom detached park home \*\* Driveway parking \*\* Large storage shed with bar area \*\* Wrap around garden \*\* Stunning balcony area off the reception room \*\* Modern throughout \*\* Built in wardrobes to the master \*\* Large entrance hall used as a utility area \*\*

### Kitchen/ Dining/ Lounge

33' 2" max x 8' 5" max (10.11m max x 2.57m max)