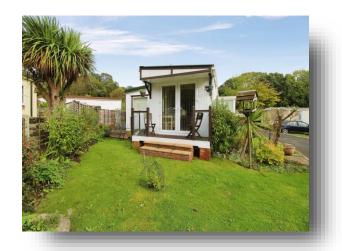

## welcome to

## **Rownhams Park, Upper Toothill Road, Rownhams**

\*\* Two bedroom detached park home \*\* Driveway parking \*\* Large storage shed with bar area \*\* Wrap around garden \*\* Stunning balcony area off the reception room \*\* Modern throughout \*\* Built in wardrobes to the master \*\* Large entrance hall used as a utility area \*\*















This floorplan is for illustrative purposes only and is not drawn to scale. Measurements, floor-areas, openings and orientations are approximate. They should not be relied upon for any purpose and do not form any part of an agreement. No liability is taken for any error or mis-statement. All parties must rely on their own inspections.

#### **Entrance Hall**

2' 6" max x 10' 4" max (0.76m max x 3.15m max)

### Kitchen/ Dining/ Lounge

33' 2" max x 8' 5" max (10.11m max x 2.57m max)

#### **Bedroom 1**

8' 9" max x 11' 4" max (2.67m max x 3.45m max)

#### **Bedroom 2**

5' 5" max x 8' 6" max (1.65m max x 2.59m max)

### **Storage Shed**

14' 2" max x 6' 6" max (4.32m max x 1.98m max)

### welcome to

# **Rownhams Park, Upper Toothill Road, Rownhams**

- Two bedroom park home
-