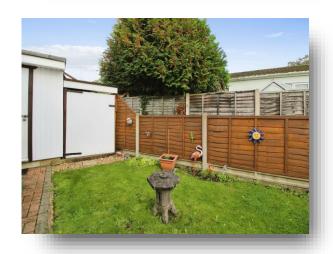

## **Rownhams Park, Upper Toothill Road, Rownhams**

\*\* Two bedroom detached park home \*\* Driveway parking \*\* Large storage shed with bar area \*\* Wrap around garden \*\* Stunning balcony area off the reception room \*\* Modern throughout \*\* Built in wardrobes to the master \*\* Large entrance hall used as a utility area \*\*

### **Storage Shed**

14' 2" max x 6' 6" max (4.32m max x 1.98m max)