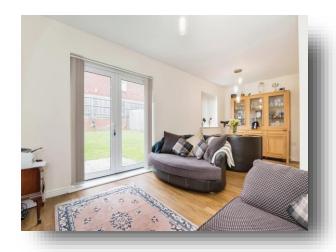

**Dining/Living Room** 20' 7" max x 11' 2" max (6.27m max x 3.40m max)

**Kitchen** 6' 6" max x 10' 4" max (1.98m max x 3.15m max)

**Main Bedroom** 14' 9" max x 9' max (4.50m max x 2.74m max)

**Bedroom 2** 12' 3" max x 8' 7" max (3.73m max x 2.62m max)