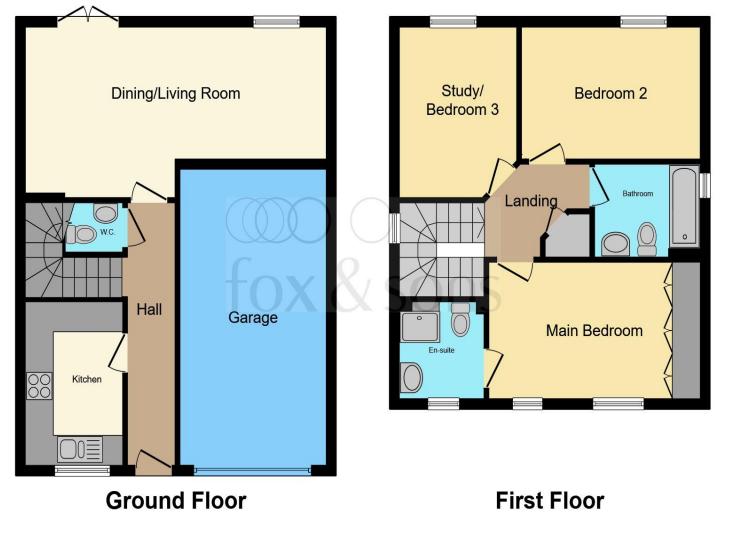

This floor plan is for illustrative purposes only. It is not drawn to scale. Any measurements, floor areas (including any total floor area), openings and orientation are approximate. No details are guaranteed, they cannot be relied upon for any purpose and they do not form part of any agreement. No liability is taken for any error, omission or misstatement. A party must rely upon its own inspection(s). Powered by www.focalagent.com

**Dining/Living Room** 20' 7" max x 11' 2" max (6.27m max x 3.40m max)

**Kitchen** 6' 6" max x 10' 4" max (1.98m max x 3.15m max)

**Main Bedroom** 14' 9" max x 9' max (4.50m max x 2.74m max)

**Bedroom 2** 12' 3" max x 8' 7" max (3.73m max x 2.62m max)

**Study/Bedroom 3** 8' 1" max x 11' 2" max (2.46m max x 3.40m max)