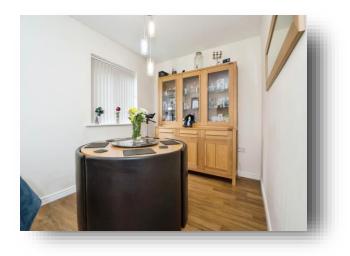

**Dining/Living Room** 20' 7" max x 11' 2" max (6.27m max x 3.40m max)

**Kitchen** 6' 6" max x 10' 4" max (1.98m max x 3.15m max)

**Main Bedroom** 14' 9" max x 9' max (4.50m max x 2.74m max)

**Bedroom 2** 12' 3" max x 8' 7" max (3.73m max x 2.62m max)