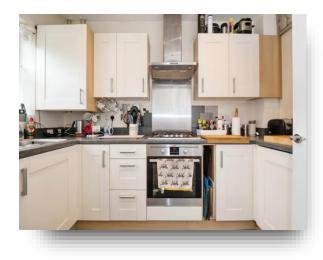

**Dining/Living Room** 20' 7" max x 11' 2" max (6.27m max x 3.40m max)

**Kitchen** 6' 6" max x 10' 4" max (1.98m max x 3.15m max)

**Main Bedroom** 14' 9" max x 9' max (4.50m max x 2.74m max)

**Bedroom 2** 12' 3" max x 8' 7" max (3.73m max x 2.62m max)