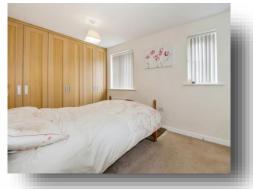

**Dining/Living Room** 20' 7" max x 11' 2" max (6.27m max x 3.40m max)

**Kitchen** 6' 6" max x 10' 4" max (1.98m max x 3.15m max)

**Main Bedroom** 14' 9" max x 9' max (4.50m max x 2.74m max)

**Bedroom 2** 12' 3" max x 8' 7" max (3.73m max x 2.62m max)