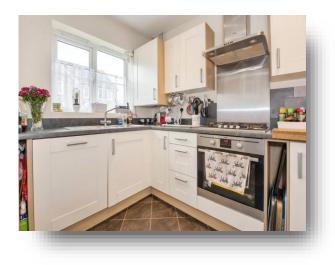

**Dining/Living Room** 20' 7" max x 11' 2" max (6.27m max x 3.40m max)

**Kitchen** 6' 6" max x 10' 4" max (1.98m max x 3.15m max)

**Main Bedroom** 14' 9" max x 9' max (4.50m max x 2.74m max)

**Bedroom 2** 12' 3" max x 8' 7" max (3.73m max x 2.62m max)