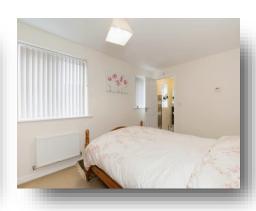

**Dining/Living Room** 20' 7" max x 11' 2" max (6.27m max x 3.40m max)

**Kitchen** 6' 6" max x 10' 4" max (1.98m max x 3.15m max)

**Main Bedroom** 14' 9" max x 9' max (4.50m max x 2.74m max)

**Bedroom 2** 12' 3" max x 8' 7" max (3.73m max x 2.62m max)