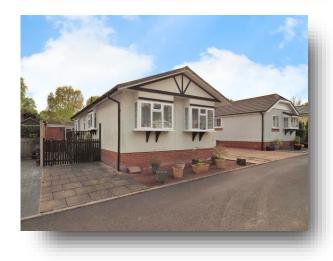

# Kingston Park, Canada Road, West Wellow, Romsey

Boardering the New Forest National Park, we are pleased to advertise this stunning, spacious detached park home. Offered with no onward chain. \*\* Ensuite and Walk in Dressing Room to the Master Bedroom \*\* Wrap around Garden\*\* Outbuilding \*\* Off Road Parking \*\* Bright and Airy Lounge with Fireplace\*\*

# Kingston Park Canada Road, West Wellow Romsey

- Offered With No Onward Chain.
- Beautifully Kept Throughout.
- Low Maintenance Wrap Around Garden with Views of Surrounding Fields.
- En-suite Shower Room and Walk in Wardrobe to the Master.
- Spacious Brick Outbuilding, Ideal for a Workshop and Separate Utility.