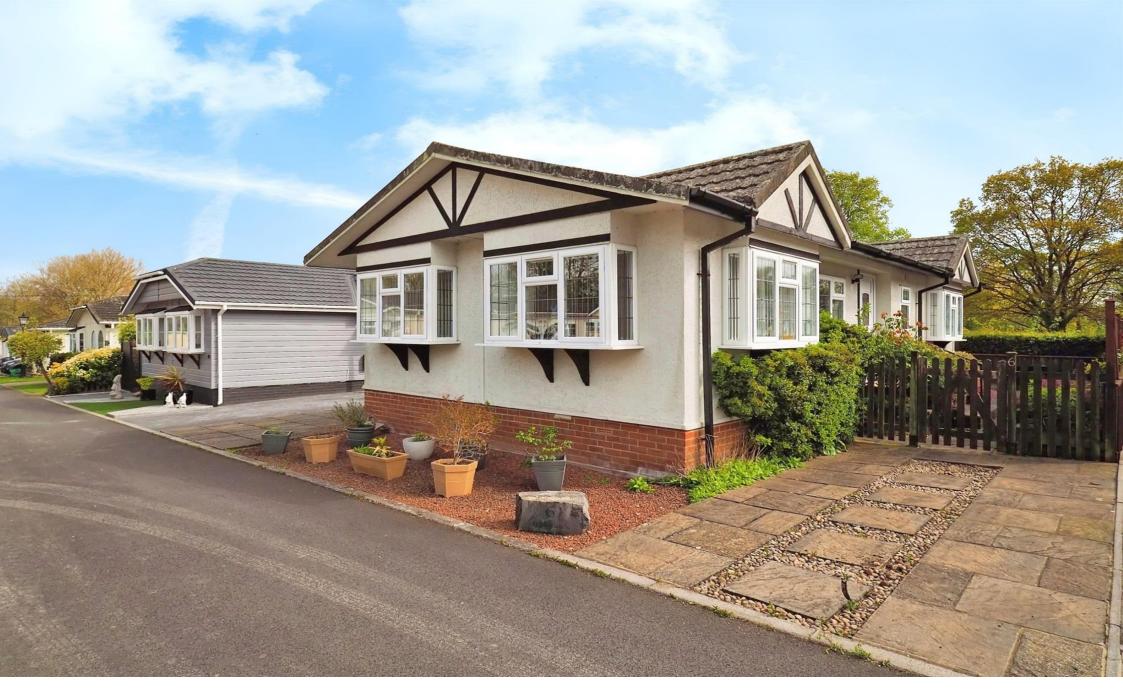

# Kingston Park, Canada Road, West Wellow, Romsey

Boardering the New Forest National Park, we are pleased to advertise this stunning, spacious detached park home. Offered with no onward chain. \*\* Ensuite and Walk in Dressing Room to the Master Bedroom \*\* Wrap around Garden\*\* Outbuilding \*\* Off Road Parking \*\* Bright and Airy Lounge with Fireplace\*\*

# Kingston Park Canada Road, West Wellow Romsey

- Offered With No Onward Chain.
- Beautifully Kept Throughout.
- Low Maintenance Wrap Around Garden with Views of Surrounding Fields.
- En-suite Shower Room and Walk in Wardrobe to the Master.
- Spacious Brick Outbuilding, Ideal for a Workshop and Separate Utility.