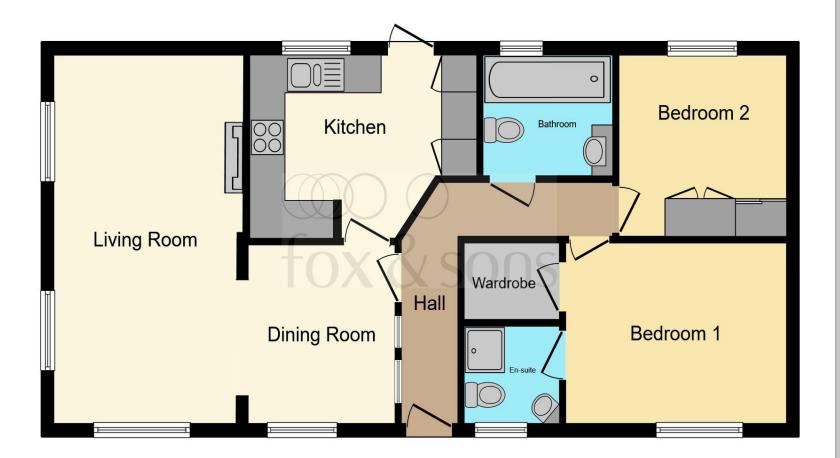

This floor plan is for illustrative purposes only. It is not drawn to scale. Any measurements, floor areas (including any total floor area), openings and orientation are approximate. No details are guaranteed, they cannot be relied upon for any purpose and they do not form part of any agreement. No liability is taken for any error, omission or misstatement. A party must rely upon its own inspection(s). Powered by www.focalagent.com

### **Dining Room**

8' 1" max x 9' max (2.46m max x 2.74m max)

# Lounge

19' 3" max x 10' 6" max (5.87m max x 3.20m max)

#### Kitchen

12' 7" max x 9' 3" max (3.84m max x 2.82m max)

# **Family Bathroom**

#### **Bedroom 1**

11' 3" max x 9' 4" max (3.43m max x 2.84m max)

#### **En-suite**

# **Dressing Room**

#### **Bedroom 2**

9' 10" max x 9' 4" max (3.00m max x 2.84m max)