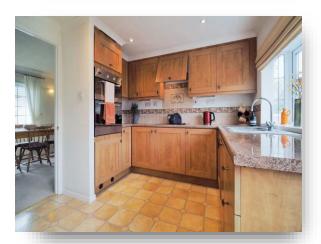

# welcome to

# Kingston Park, Canada Road, West Wellow, Romsey

Boardering the New Forest National Park, we are pleased to advertise this stunning, spacious detached park home. Offered with no onward chain. \*\* Ensuite and Walk in Dressing Room to the Master Bedroom \*\* Wrap around Garden\*\* Outbuilding \*\* Off Road Parking \*\* Bright and Airy Lounge with Fireplace\*\*















This floor plan is for illustrative purposes only. It is not drawn to scale. Any measurements, floor areas (including any total floor area), openings and orientation are approximate. No details are guaranteed, they cannot be relied upon for any purpose and they do not form part of any agreement. No liability is taken for any error, omission or misstatement. A party must rely upon its own inspection(s). Powered by www.focalagent.com

#### **Additional Notes**

Recently installed gas boiler which is still under warranty.

Over 55 years Old only.

No pets allowed.

Site fees are £204,70 per calender month. Water supply is included in this.

Mains gas, water, electric and drainage.

# Hallway

### **Dining Room**

8' 1" max x 9' max (2.46m max x 2.74m max)

# Lounge

19' 3" max x 10' 6" ma