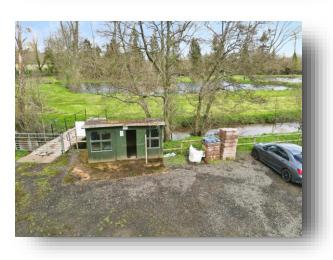

### Outbuildings

• Timber cabin currently used as a reception/shelter

• Pump house which provides storage

• Planning Permission for 13.4m x 7.90m Logde. Completed foundations. Please see map. Planning ref is 18/01514/FULLS