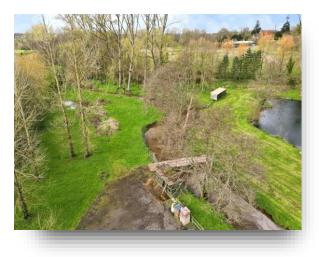

### **Blackwater River**

Running adjacent to the lakes is The River Blackwater, a tributary to the renowned River Test, offering a variety of interesting features and swims. The property provides a double bank stretch of approximately 430 metres that holds a variety of course fish in addition to Brown Trout, Sea Trout & Grayling.