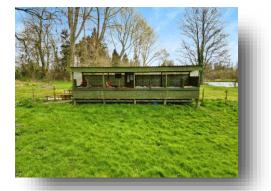

## Woodington Lakes, Romsey Road, East Wellow, Romsey

Welcome to Woodington Lakes Trout fishery and Air Rifle Range. Spread across 10.5 acres of land, lakes and rivers. Woodington Lakes has great potential for business diversification whether as business premises for corporate or other events, mental health and wellness facilities or camping.

### Outbuildings

• Timber cabin currently used as a reception/shelter

• Pump house which provides storage

• Planning Permission for 13.4m x 7.90m Logde. Completed foundations. Please see map. Planning ref is 18/01514/FULLS