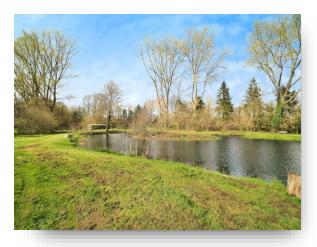

#### **Spring Trout Lake**

Extending to 0.6 acres, Spring lake is a gravel bottomed lake with clear waters, stocked with Rainbow and Brown Trout between 2-6lbs. A central island offers two or three deep areas around it, with easy casting for less experienced anglers

#### **Kingfisher Trout Lake**

Extending to 0.45 acres, Kingfisher lake is also a gravel bottomed lake with clear waters, stocked with Rainbow and Brown Trout between 2-6lbs The clear waters allow for fish to be taken using "stalking tactics".

#### Leat Lake

Extending to 0.5 acres, The Leat is a deeper lake which has been used historically as a catch and kill/ catch and release lake all year round, with fishing from a single bank.