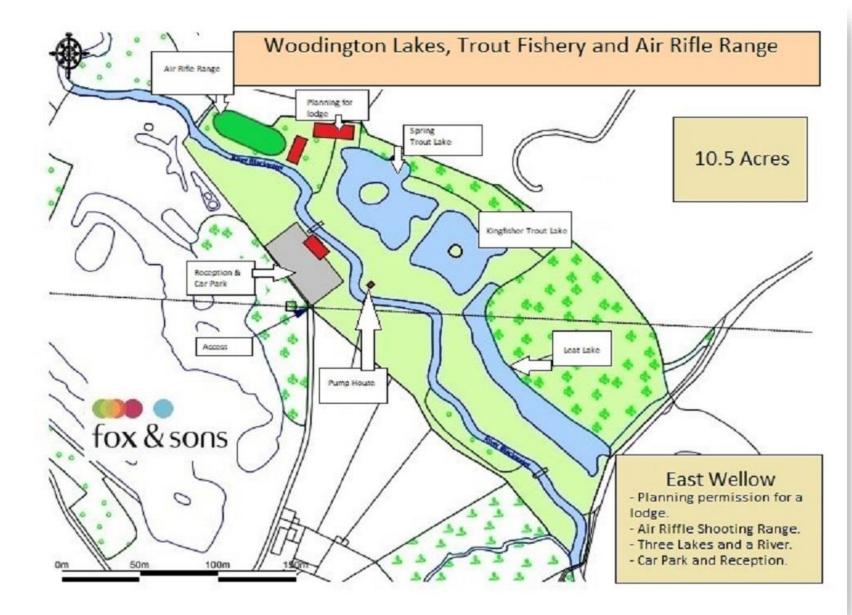

## Woodington Lakes, Romsey Road, East Wellow, Romsey

Welcome to Woodington Lakes Trout fishery and Air Rifle Range. Spread across 10.5 acres of land, lakes and rivers. Woodington Lakes has great potential for business diversification whether as business premises for corporate or other events, mental health and wellness facilities or camping.

#### **Spring Trout Lake**

Extending to 0.6 acres, Spring lake is a gravel bottomed lake with clear waters, stocked with Rainbow and Brown Trout between 2-6lbs. A central island offers two or three deep areas around it, with easy casting for less experienced anglers

#### **Kingfisher Trout Lake**

Extending to 0.45 acres, Kingfisher lake is also a gravel bottomed lake with clear waters, stocked with Rainbow and Brown Trout between 2-6lbs The clear waters allow for fish to be taken using "stalking tactics".

#### Leat Lake

Extending to 0.5 acres, The Leat is a deeper lake which has been used historically as a catch and kill/ catch and release lake all year round, with fishing from a single bank.

### **Blackwater River**

Running adjacent to the lakes is The River Blackwater, a tributary to the renowned River Test, offering a variety of interesting features and swims. The property provides a double bank stretch of approximately 430 metres that holds a variety of course fish in addition to Brown Trout, Sea Trout & Grayling.

### Outbuildings

• Timber cabin currently used as a reception/shelter

• Pump house which provides storage

• Planning Permission for 13.4m x 7.90m Logde. Completed foundations. Please see map. Planning ref is 18/01514/FULLS

- Eight bay air rifle shooting range with approved planning.
- Car Park and reception area.

## Woodington Lakes, Romsey Road, East Wellow, Romsey

- 10.5 acres of land and woodland.
- Three lakes and double bank fishing on River Blackwater.
- Air rifle range.
- Large car park.
- Planning permission for lodge and welfare facilities.