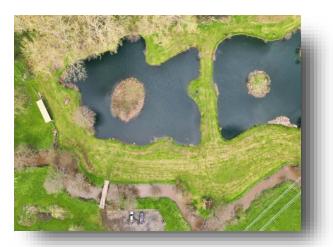

#### **Spring Trout Lake**

Extending to 0.6 acres, Spring lake is a gravel bottomed lake with clear waters, stocked with Rainbow and Brown Trout between 2-6lbs. A central island offers two or three deep areas around it, with easy casting for less experienced anglers

#### **Kingfisher Trout Lake**

Extending to 0.45 acres, Kingfisher lake is also a gravel bottomed lake with clear waters, stocked with Rainbow and Brown Trout between 2-6lbs The clear waters allow for fish to be taken using "stalking tactics".

#### Leat Lake

Extending to 0.5 acres, The Leat is a deeper lake which has been used historically as a catch and kill/ catch and release lake all year round, with fishing from a single bank.

### Outbuildings

• Timber cabin currently used as a reception/shelter

• Pump house which provides storage

• Planning Permission for 13.4m x 7.90m Logde. Completed foundations. Please see map. Planning ref is 18/01514/FULLS