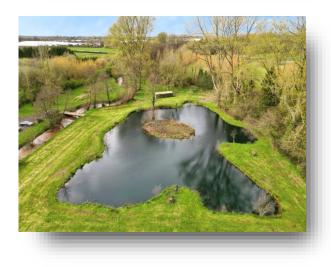

## Woodington Lakes, Romsey Road, East Wellow, Romsey

Welcome to Woodington Lakes Trout fishery and Air Rifle Range. Spread across 10.5 acres of land, lakes and rivers. Woodington Lakes has great potential for business diversification whether as business premises for corporate or other events, mental health and wellness facilities or camping.

#### **Spring Trout Lake**

Extending to 0.6 acres, Spring lake is a gravel bottomed lake with clear waters, stocked with Rainbow and Brown Trout between 2-6lbs. A central island offers two or three deep areas around it, with easy casting for less experienced anglers

#### **Kingfisher Trout Lake**

Extending to 0.45 acres, Kingfisher lake is also a gravel bottomed lake with clear waters, stocked with Rainbow and Brown Trout between 2-6lbs The clear waters allow for fish to be taken using "stalking tactics".

#### Leat Lake

Extending to 0.5 acres, The Leat is a deeper lake which has been used historically as a catch and kill/ catch and release lake all year round, with fishing from a single bank.