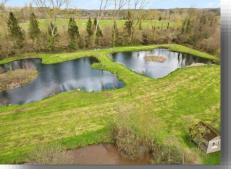

#### **Spring Trout Lake**

Extending to 0.6 acres, Spring lake is a gravel bottomed lake with clear waters, stocked with Rainbow and Brown Trout between 2-6lbs. A central island offers two or three deep areas around it, with easy casting for less experienced anglers

#### **Kingfisher Trout Lake**

Extending to 0.45 acres, Kingfisher lake is also a gravel bottomed lake with clear waters, stocked with Rainbow and Brown Trout between 2-6lbs The clear waters allow for fish to be taken using "stalking tactics".

#### Leat Lake

Extending to 0.5 acres, The Leat is a deeper lake which has been used historically as a catch and kill/ catch and release lake all year round, with fishing from a single bank.