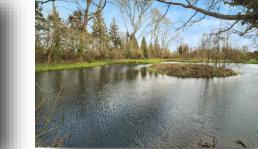

#### **Spring Trout Lake**

Extending to 0.6 acres, Spring lake is a gravel bottomed lake with clear waters, stocked with Rainbow and Brown Trout between 2-6lbs. A central island offers two or three deep areas around it, with easy casting for less experienced anglers

#### **Kingfisher Trout Lake**

Extending to 0.45 acres, Kingfisher lake is also a gravel bottomed lake with clear waters, stocked with Rainbow and Brown Trout between 2-6lbs The clear waters allow for fish to be taken using "stalking tactics".

#### Leat Lake

Extending to 0.5 acres, The Leat is a deeper lake which has been used historically as a catch and kill/ catch and release lake all year round, with fishing from a single bank.