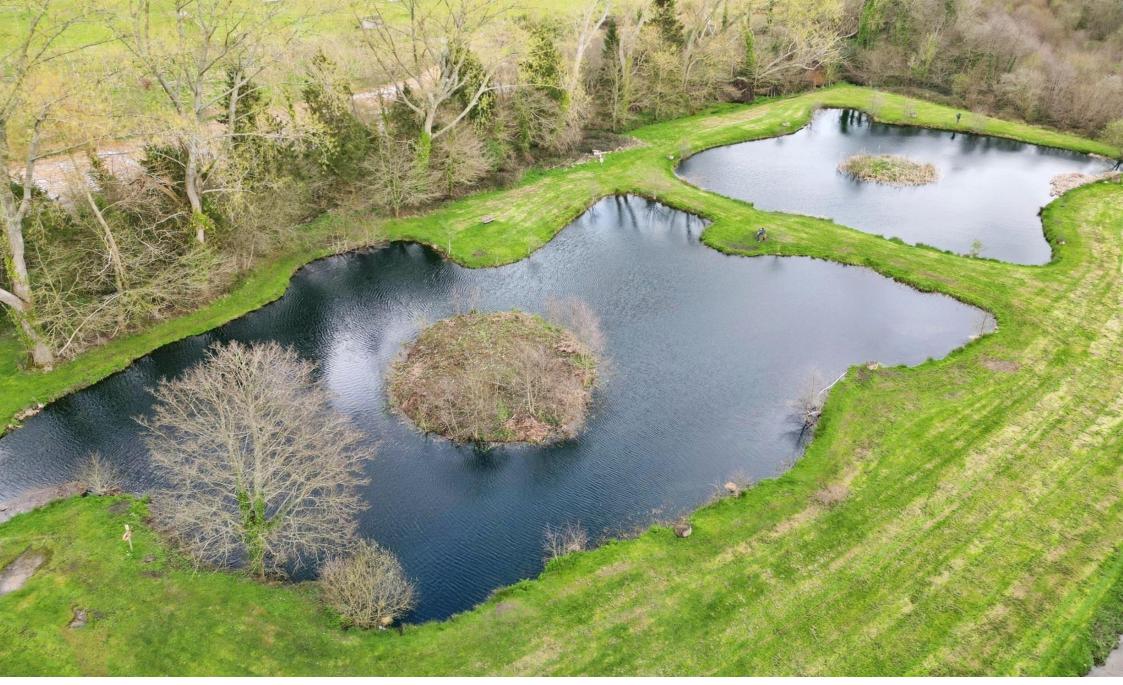

## Woodington Lakes, Romsey Road, East Wellow, Romsey

Welcome to Woodington Lakes Trout fishery and Air Rifle Range. Spread across 10.5 acres of land, lakes and rivers. Woodington Lakes has great potential for business diversification whether as business premises for corporate or other events, mental health and wellness facilities or camping.

#### **Spring Trout Lake**

Extending to 0.6 acres, Spring lake is a gravel bottomed lake with clear waters, stocked with Rainbow and Brown Trout between 2-6lbs. A central island offers two or three deep areas around it, with easy casting for less experienced anglers

#### **Kingfisher Trout Lake**

Extending to 0.45 acres, Kingfisher lake is also a gravel bottomed lake with clear waters, stocked with Rainbow and Brown Trout between 2-6lbs The clear waters allow for fish to be taken using "stalking tactics".

#### Leat Lake

Extending to 0.5 acres, The Leat is a deeper lake which has been used historically as a catch and kill/ catch and release lake all year round, with fishing from a single bank.

### **Blackwater River**

Running adjacent to the lakes is The River Blackwater, a tributary to the renowned River Test, offering a variety of interesting features and swims. The property provides a double bank stretch of approximately 430 metres that holds a variety of course fish in addition to Brown Trout, Sea Trout & Grayling.