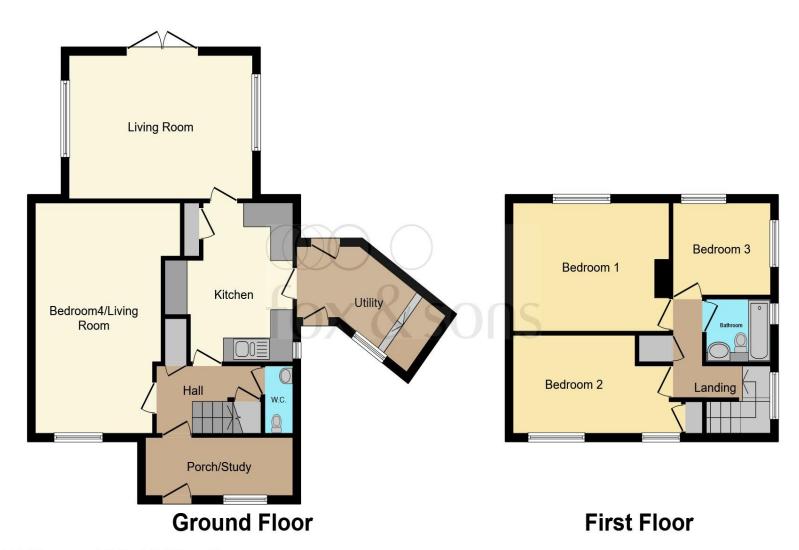

#### Total floor area 112.7 m<sup>2</sup> (1,213 sq.ft.) approx

This floor plan is for illustrative purposes only. It is not drawn to scale. Any measurements, floor areas (including any total floor area), openings and orientation are approximate. No details are guaranteed, they cannot be relied upon for any purpose and they do not form part of any agreement. No liability is taken for any error, omission or misstatement. A party must rely upon its own inspection(s). Powered by www.focalagent.com

### Porch/Study

13' 9" max x 4' 8" max (4.19m max x 1.42m max)

#### WC

### Hallway

## **Bedroom4/Living Room**

10' 4" max x 19' 2" max (3.15m max x 5.84m max)

#### Kitchen

9' 9" max x 12' 10" max (2.97m max x 3.91m max)

### Utility

### **Living Room**

16' 3" max x 11' 8" max (4.95m max x 3.56m max)

#### **Bedroom 1**

#### **Bedroom 2**

13' 9" max x 8' 2" max (4.19m max x 2.49m max)

#### **Bedroom 3**

9' 2" max x 7' 6" max (2.79m max x 2.29m max)

#### **Bathroom**