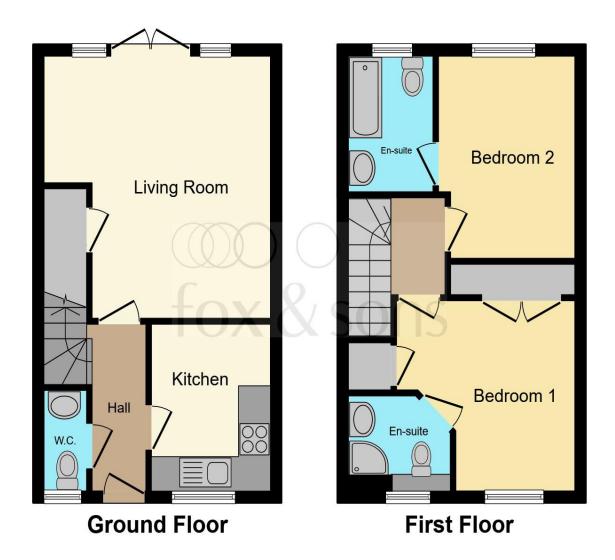

This floorplan is for illustrative purposes only and is not drawn to scale. Measurements, floor-areas, openings and orientations are approximate. They should not be relied upon for any purpose and do not form any part of an agreement. No liability is taken for any error or mis-statement. All parties must rely on their own inspections.

### **Entrance Hall**

#### **Downstairs WC**

#### Kitchen

7' 3" max x 9' 5" max (2.21m max x 2.87m max)

## **Lounge/ Diner**

13' 9" max x 15' max (4.19m max x 4.57m max)

# Landing

#### **Bedroom One**

10' 8" max x 10' 9" max (3.25m max x 3.28m max)

### **En-Suite of Bedroom One**

### **Bedroom Two**

8' 6" max x 11' 6" max (2.59m max x 3.51m max)

#### **En-Suite of Bedroom Two**