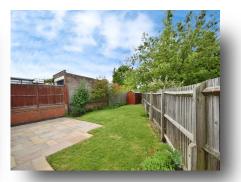

#### **Rear Garden**

The private west facing rear garden has a full width sandstone patio area and is laid to lawn with plant and shrub borders.