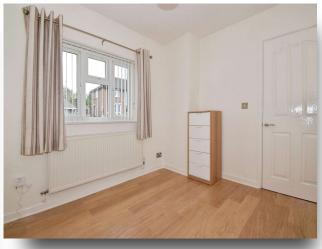

#### **Bedroom Two**

9' 1" x 8' 1" ( 2.77m x 2.46m )

There is a radiator, wood effect flooring and double glazed window.