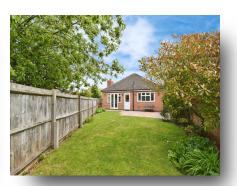

#### **Rear Garden**

The private west facing rear garden has a full width sandstone patio area and is laid to lawn with plant and shrub borders.