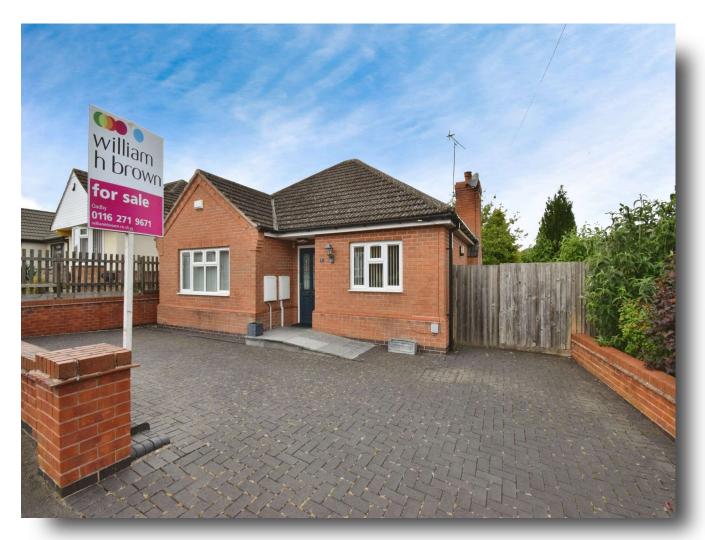

# **Brampton Way, Oadby Leicester**

Built in 2008 is this exceptional architect designed detached bungalow in the very sought after Oadby area, close to local amenities and the ever popular Parade. The property is available with no upper chain. We highly recommend viewing this great property, as we feel we will have lots of interest.

#### **Outside Front**

To the front of the property there is a block paved driveway.