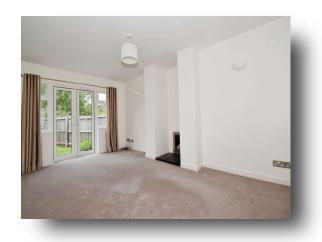

### Lounge

10' x 16' 1" ( 3.05m x 4.90m )

Featuring a fireplace with gas fire, TV point, radiator and double glazed French doors to the patio and rear garden.