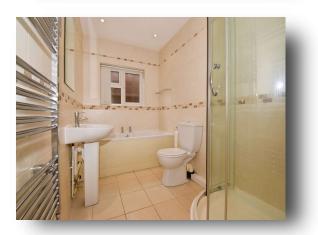

#### **Bathroom**

5' 10" x 9' 1" ( 1.78m x 2.77m )

Fitted with a suite comprising of a double ended bath, shower cubicle, pedestal wash hand basin, WC, heated towel rail, fully tiled walls, tiled flooring with electric underfloor heating, recessed spotlights, storage cupboard and double glazed frosted window.