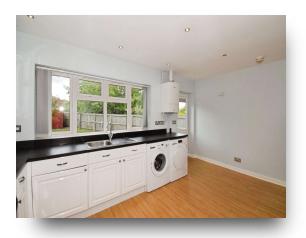

### **Kitchen Diner**

9' x 15' 1" ( 2.74m x 4.60m )

Fitted with a range of wall and base units with roll edge work surfacing over, tiled splashbacks, single drainer sink, oven, four ring gas hob, extractor, plumbing for washing machine, space for further appliance, Worcester combination boiler, double glazed window and door to the patio and rear garden.