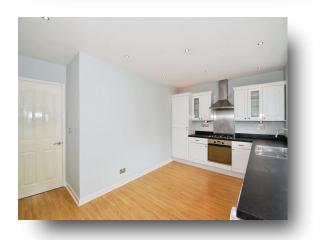

### **Kitchen Diner**

9' x 15' 1" ( 2.74m x 4.60m )

Fitted with a range of wall and base units with roll edge work surfacing over, tiled splashbacks, single drainer sink, oven, four ring gas hob, extractor, plumbing for washing machine, space for further appliance, Worcester combination boiler, double glazed window and door to the patio and rear garden.