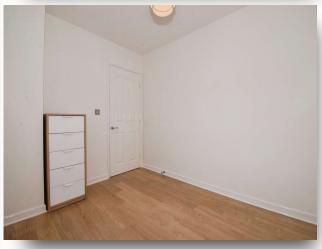

#### **Bedroom One**

11' x 11' ( 3.35m x 3.35m )

There are fitted wardrobes, radiator and double glazed window.