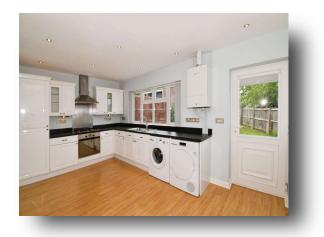

### **Kitchen Diner**

9' x 15' 1" ( 2.74m x 4.60m )

Fitted with a range of wall and base units with roll edge work surfacing over, tiled splashbacks, single drainer sink, oven, four ring gas hob, extractor, plumbing for washing machine, space for further appliance, Worcester combination boiler, double glazed window and door to the patio and rear garden.