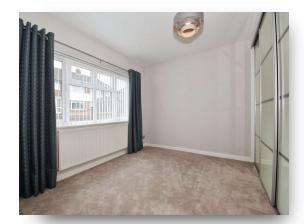

#### **Bedroom Two**

9' 1" x 8' 1" ( 2.77m x 2.46m )

There is a radiator, wood effect flooring and double glazed window.

#### **Bedroom One**

11' x 11' ( 3.35m x 3.35m )

There are fitted wardrobes, radiator and double glazed window.