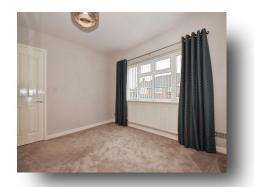

#### **Bedroom Two**

9' 1" x 8' 1" ( 2.77m x 2.46m )

There is a radiator, wood effect flooring and double glazed window.

#### **Bedroom One**

11' x 11' ( 3.35m x 3.35m )

There are fitted wardrobes, radiator and double glazed window.