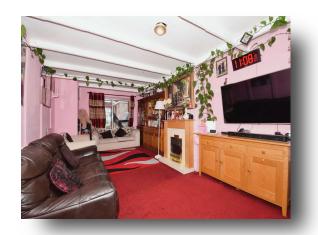

### Lounge

11' 1" x 20' 1" ( 3.38m x 6.12m )

Featuring a fireplace, TV point, two radiators, double glazed window and sliding patio doors to the: