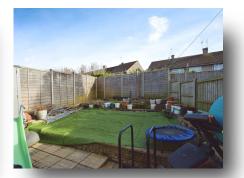

x 10' (2.77m x 3.05m)

Having a radiator, storage cupboard housing the boiler and double glazed window.

#### **Bedroom Three**

7' x 9' 1" ( 2.13m x 2.77m )

There is a radiator and double glazed window.

#### **Shower Room**

5' 1" x 7' ( 1.55m x 2.13m )

Fitted with a shower cubicle, wash hand basin, WC, storage cupboard, recessed lighting and double glazed frosted window.

### **Outside Front**

To the front of the property there is a driveway for two vehicles via a dropped kerb.

#### **Rear Garden**





### welcome to

# **Scotswood Crescent, Leicester**

- Entrance Hall
- Lounge & Extended Kitchen Diner
- Three Bedrooms & Bathroom
- Driveway & Rear Garden
- Solar Panels come with the property
- GUIDE PRICE £220,000 £230,000

Tenure: Freehold EPC Rating: D

guide price

£220,000









Please note the marker reflects the postcode not the actual property

# view this property online williamhbrown.co.uk/Property/OAD108093



Property Ref: OAD108093 - 0003 1. MONEY LAUNDERING REGULATIONS Intending purchasers will be asked to produce identification documentation at a later stage and we would ask for your co-operation in order that there is no delay in agreeing the sale. 2. These particulars do not constitute part or all of an offer or contract. 3. The measurements indicated are supplied for guidance only and as such must be considered incorrect. Potential buyers are advised to recheck measurements before committing to any expense. 4. We have not tested any apparatus, equipment, fixtures or services and it is in the buyers interest to check the working condition of any