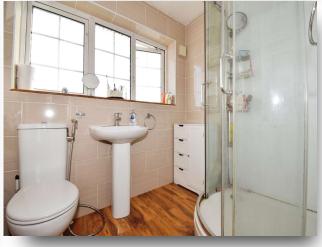

#### **Shower Room**

5' 1" x 7' ( 1.55m x 2.13m )

Fitted with a shower cubicle, wash hand basin, WC, storage cupboard, recessed lighting and double glazed frosted window.