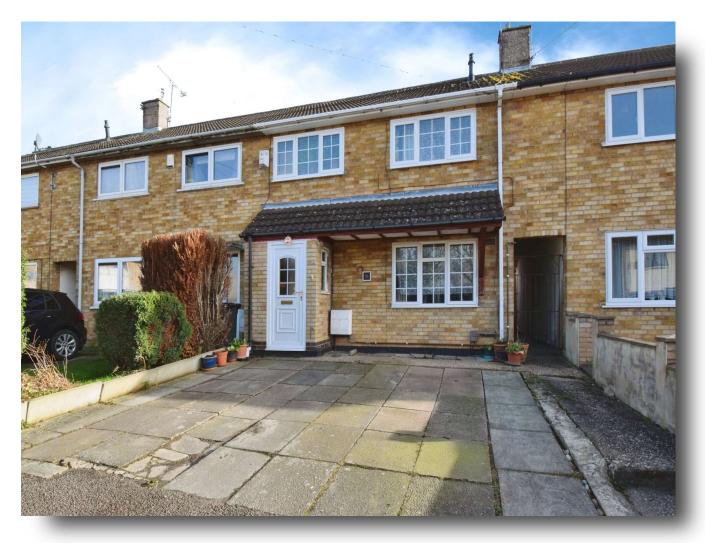

**Scotswood Crescent, Leicester LE2 9QD** 

# **Scotswood Crescent, Leicester**

The property features an inviting entrance hall leading to a cozy lounge, a well-equipped kitchen diner, off the first floor landing there are three bedrooms and bathroom. Internal viewing is highly recommended to appreciate the property's appeal. This property has the added bonus of solar panels.

### **Outside Front**

To the front of the property there is a driveway for two vehicles via a dropped kerb.

# **Scotswood Crescent, Leicester**

- Entrance Hall
- Lounge & Extended Kitchen Diner
- Three Bedrooms & Bathroom
- Driveway & Rear Garden
- Solar Panels come with the property
- GUIDE PRICE £220,000 £230,000