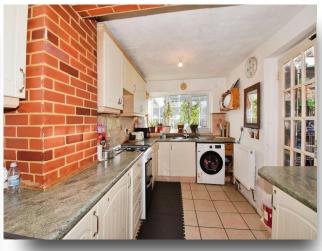

#### **Kitchen Diner**

7' 10" x 20' 1" ( 2.39m x 6.12m )

Fitted with a range of wall and base units with work surfacing over, tiled splashbacks, single drainer stainless steel sink, space for oven, extractor, plumbing for washing machine, space for fridge freezer, radiator and double glazed window.