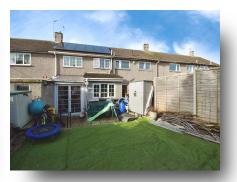

10' (2.77m x 3.05m)

Having a radiator, storage cupboard housing the boiler and double glazed window.

#### **Bedroom Three**

7' x 9' 1" ( 2.13m x 2.77m )

There is a radiator and double glazed window.

#### **Shower Room**

5' 1" x 7' ( 1.55m x 2.13m )

Fitted with a shower cubicle, wash hand basin, WC, storage cupboard, recessed lighting and double glazed frosted window.

### **Outside Front**

To the front of the property there is a driveway for two vehicles via a dropped kerb.

#### **Rear Garden**





### welcome to

# **Scotswood Crescent, Leicester**

- Entrance Hall
- Lounge & Extended Kitchen Diner
- Three Bedrooms & Bathroom
- Driveway & Rear Garden
- Solar Panels come with the property
- GUIDE PRICE £220,000 £230,000

Tenure: Freehold EPC Rating: D

guide price

£220,000









Please note the marker reflects the postcode not the actual property

# view this property online williamhbrown.co.uk/Property/OAD108093



Property Ref: OAD108093 - 0003 1. MONEY LAUNDERING REGULATIONS Intending purchasers will be asked to produce identification documentation at a later stage and we would ask for your co-operation in order that there is no delay in agreeing the sale. 2. These particulars do not constitute part or all of an offer or contract. 3. The measurements indicated are supplied for guidance only and as such must be considered incorrect. Potential buyers are advised to recheck measurements before committing to any expense. 4. We have not tested any apparatus, equipment, fixtures or services and it is in the buyers interest to check the working condition of any ap