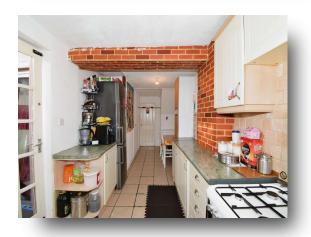

#### **Kitchen Diner**

7' 10" x 20' 1" ( 2.39m x 6.12m )

Fitted with a range of wall and base units with work surfacing over, tiled splashbacks, single drainer stainless steel sink, space for oven, extractor, plumbing for washing machine, space for fridge freezer, radiator and double glazed window.