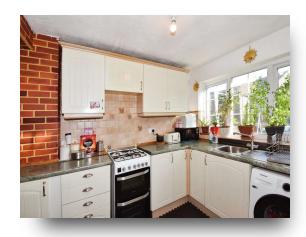

#### **Kitchen Diner**

7' 10" x 20' 1" ( 2.39m x 6.12m )

Fitted with a range of wall and base units with work surfacing over, tiled splashbacks, single drainer stainless steel sink, space for oven, extractor, plumbing for washing machine, space for fridge freezer, radiator and double glazed window.