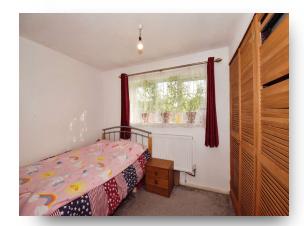

#### **Bedroom One**

10' x 12' 1" ( 3.05m x 3.68m )

There is a storage cupboard, radiator and double glazed window.

#### **Bedroom Two**

9' 1" x 10' (2.77m x 3.05m)

Having a radiator, storage cupboard housing the boiler and double glazed window.

#### **Bedroom Three**

7' x 9' 1" ( 2.13m x 2.77m )

There is a radiator and double glazed window.