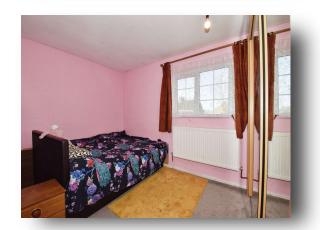

#### **Bedroom One**

10' x 12' 1" ( 3.05m x 3.68m )

There is a storage cupboard, radiator and double glazed window.

#### **Bedroom Two**

9' 1" x 10' (2.77m x 3.05m)

Having a radiator, storage cupboard housing the boiler and double glazed window.

#### **Bedroom Three**

7' x 9' 1" ( 2.13m x 2.77m )

There is a radiator and double glazed window.