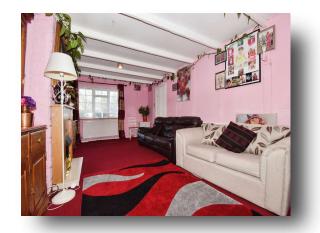

### Lounge

11' 1" x 20' 1" ( 3.38m x 6.12m )

Featuring a fireplace, TV point, two radiators, double glazed window and sliding patio doors to the: