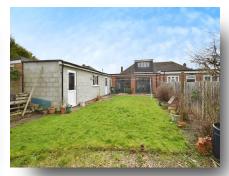

### Garage

Having up and over door, power and lighting.

#### **Rear Garden**

The rear garden is mainly laid to lawn with plant and shrub borders and patio area.