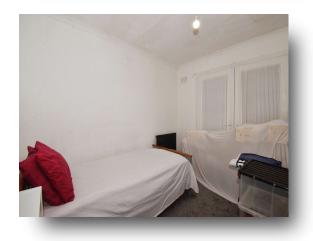

#### **Bedroom Three**

9' x 10' 7" ( 2.74m x 3.23m )

There is a radiator, double glazed window and double door access to the kitchen diner.