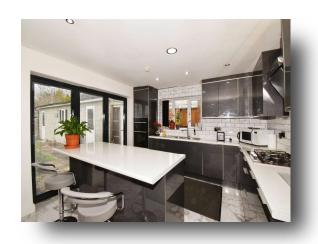

## **Open Plan Kitchen Diner**

12° 3" x 23' 4" ( 3.73m x 7.11m )

Fitted with a range of wall and base units with work surfacing over, integrated appliances, central island, tiled flooring, radiator, double glazed window to the rear, door and bi-fold doors to the rear garden.