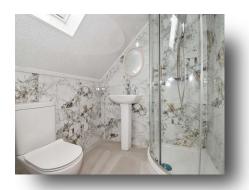

#### **Ensuite**

Fitted with a shower cubicle, pedestal wash hand basin, WC, partly tiled walls, and double glazed roof window.