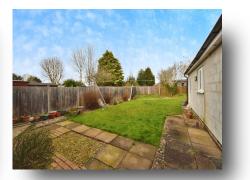

#### **Rear Garden**

The rear garden is mainly laid to lawn with plant and shrub borders and patio area.