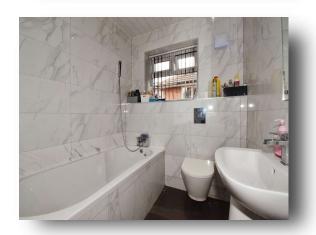

#### **Bathroom**

6' 2" x 8' 5" ( 1.88m x 2.57m )

Fitted with a bath with shower attachment, wash hand basin, WC, tiled walls, tiled flooring and double glazed frosted window.