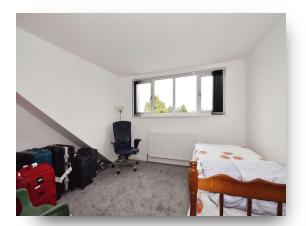

#### **Bedroom Two**

11' 6" x 12' 5" ( 3.51m x 3.78m )

Having fitted wardrobes, radiator and double glazed window.

#### **Bedroom One**

11' 9" x 16' 4" ( 3.58m x 4.98m ) Having a radiator and double glazed window.