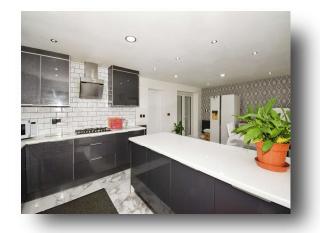

## **Open Plan Kitchen Diner**

12° 3" x 23' 4" ( 3.73m x 7.11m )

Fitted with a range of wall and base units with work surfacing over, integrated appliances, central island, tiled flooring, radiator, double glazed window to the rear, door and bi-fold doors to the rear garden.