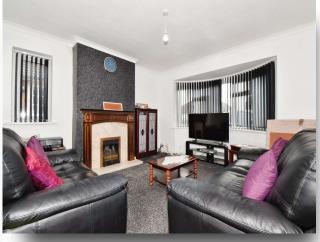

### Lounge

12' 6" x 12' 10" ( 3.81m x 3.91m )

Featuring a fireplace, TV point, radiator and double glazed windows to both the front and side.