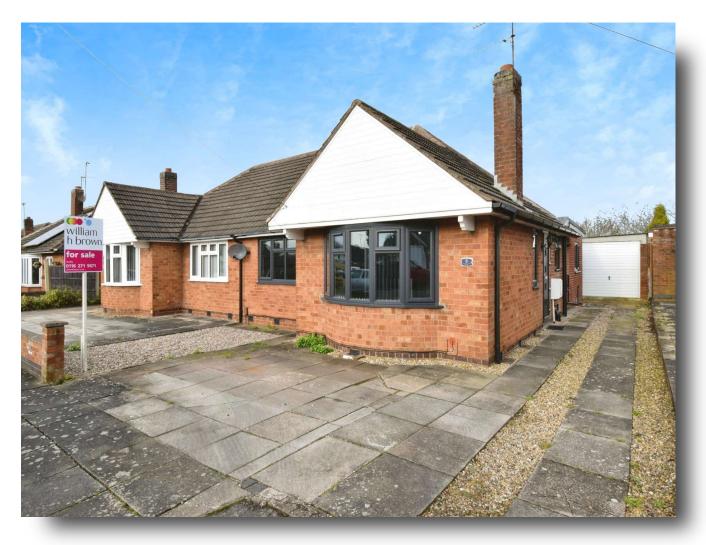

**Foxhunter Drive, Oadby Leicester LE2 5FE** 

# **Foxhunter Drive, Oadby Leicester**

A dorma bungalow for sale on Foxhunter Drive in Oadby. Accommodation comprises porch, entrance hall, lounge, open plan extended kitchen diner, two downstairs bedrooms and bathroom, master bedroom off the first floor with En-Suite. The property has been completely refurbished throughout.

#### **Outside Front**

To the front of the property there is parking for several vehicles.