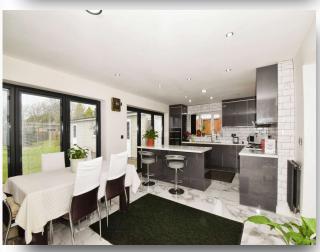

## **Open Plan Kitchen Diner**

12° 3" x 23' 4" ( 3.73m x 7.11m )

Fitted with a range of wall and base units with work surfacing over, integrated appliances, central island, tiled flooring, radiator, double glazed window to the rear, door and bi-fold doors to the rear garden.