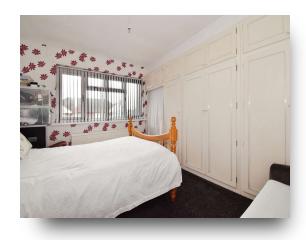

#### **Bedroom Two**

11' 6" x 12' 5" ( 3.51m x 3.78m )

Having fitted wardrobes, radiator and double glazed window.