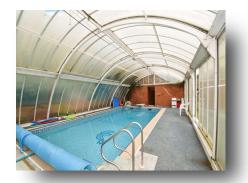

#### **Rear Garden**

The rear garden is fully landscaped with a covered swimming pool with sauna measuring 4'11 x 4'11

# The Oval, Oadby Leicester

- Beautifully presented detached family home
- Three bedrooms
- Covered swimming pool
- Ideal residential location
- Close by to local amenities

Tenure: Freehold EPC Rating: C