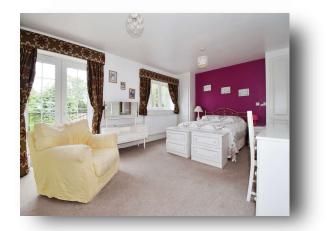

#### **Bedroom One**

19' 1" x 11' 11" ( $5.82m\ x\ 3.63m$ ) There is a radiator and double glazed French doors to the balcony.