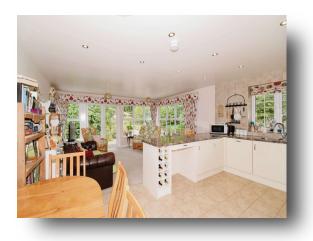

#### **Kitchen Diner**

22' 10" x 15' (6.96m x 4.57m) The fitted kitchen has an integrated oven, hob, extractor and patio French doors to the garden.