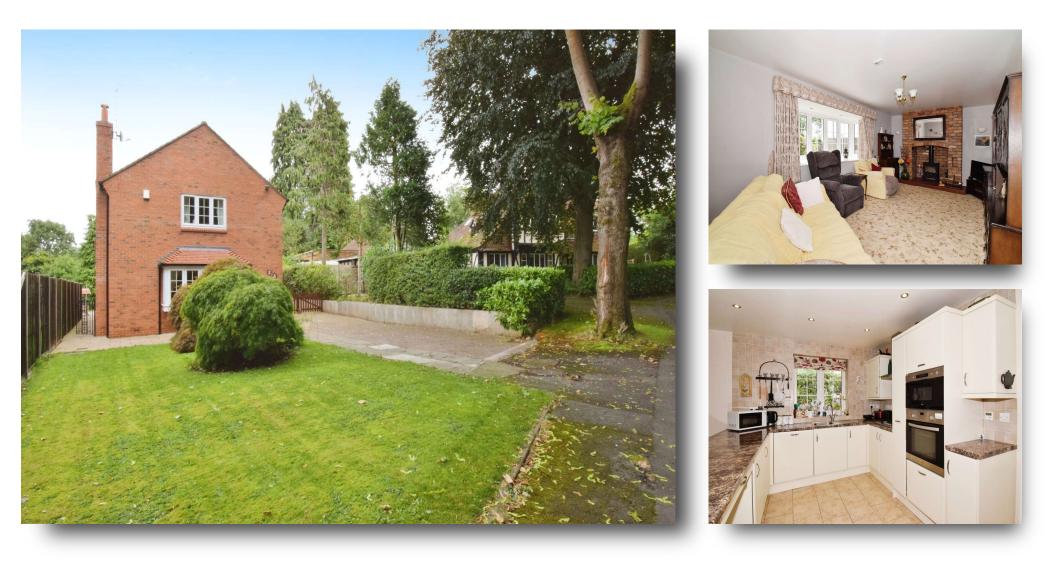

# The Oval, Oadby Leicester

A beautifully presented detached family home located in the popular location of Oadby, Leicester. There is a sauna, pool and pump room. We believe the property would be an ideal purchase for a family. Call us now to arrange a view.

#### **Outside Front**

To the front of the property there is a driveway.

#### Lounge

19' 1" x 11' 1" ( 5.82m x 3.38m ) There is a fireplace, underfloor heating and double glazed bay window.

#### **Kitchen Diner**

22' 10" x 15' (6.96m x 4.57m) The fitted kitchen has an integrated oven, hob, extractor and patio French doors to the garden.

#### **Rear Garden**

The rear garden is fully landscaped with a covered swimming pool with sauna measuring 4'11 x 4'11