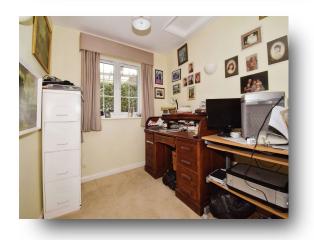

#### Study / Bedroom Three

 $8^{\prime}$  1" x 7' 1" ( 2.46m x 2.16m ) Having underfloor heating and double glazed window.