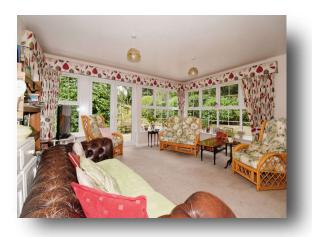

# The Oval, Oadby Leicester LE2 5JB



# welcome to

# The Oval, Oadby Leicester

A beautifully presented detached family home located in the popular location of Oadby, Leicester. There is a sauna, pool and pump room. We believe the property would be an ideal purchase for a family. Call us now to arrange a view.













#### Entrance Hall

#### Lounge

19' 1" x 11' 1" ( 5.82m x 3.38m ) There is a fireplace, underfloor heating and double glazed bay window.

#### **Kitchen Diner**

22' 10" x 15' (6.96m x 4.57m) The fitted kitchen has an integrated oven, hob, extractor and patio French doors to the garden.

#### Utility

Having the heating pump and double glazed window to the rear.

#### Wet Room

Having a shower and double glazed window to the front.

#### Study / Bedroom Three

 $8^{\prime}$  1" x 7' 1" ( 2.46m x 2.16m ) Having underfloor heating and double glazed window.

#### **First Floor Landing**

#### **Bedroom One**

19' 1" x 11' 11" ( $5.82m\ x\ 3.63m$ ) There is a radiator and double glazed French doors to the balcony.

#### Ensuite

Fitted with a bath, wash hand basin, WC and towel rail.