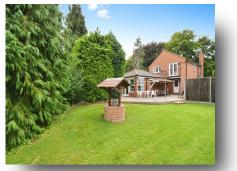

#### **Rear Garden**

The rear garden is fully landscaped with a covered swimming pool with sauna measuring 4'11 x 4'11

# The Oval, Oadby Leicester

- Beautifully presented detached family home
- Three bedrooms
- Covered swimming pool
- Ideal residential location
- Close by to local amenities

Tenure: Freehold EPC Rating: C