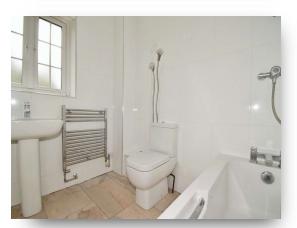

#### Bathroom

Fitted with a bath, wash hand basin, WC, towel rail and double glazed window.