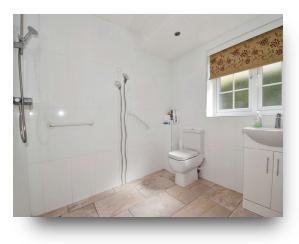

# The Oval, Oadby Leicester LE2 5JB



# welcome to

# The Oval, Oadby Leicester

A beautifully presented detached family home located in the popular location of Oadby, Leicester. There is a sauna, pool and pump room. We believe the property would be an ideal purchase for a family. Call us now to arrange a view.













#### Entrance Hall

#### Lounge

19' 1" x 11' 1" ( 5.82m x 3.38m ) There is a fireplace, underfloor heating and double glazed bay window.

#### **Kitchen Diner**

22' 10" x 15' (6.96m x 4.57m) The fitted kitchen has an integrated oven, hob, extractor and patio French doors to the garden.

#### Utility

Having the heating pump and double glazed window to the rear.

#### Wet Room

Having a shower and double glazed window to the front.

#### Study / Bedroom Three

 $8^{\prime}$  1" x 7' 1" ( 2.46m x 2.16m ) Having underfloor heating and double glazed window.

#### **First Floor Landing**

#### **Bedroom One**

19' 1" x 11' 11" ( $5.82m\ x\ 3.63m$ ) There is a radiator and double glazed French doors to the balcony.

#### Ensuite

Fitted with a bath, wash hand basin, WC and towel rail.

###