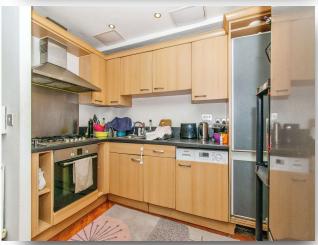

## **Lounge / Kitchen / Diner**

18' 10"  $\times$  16' 1" ( 5.74m  $\times$  4.90m ) Double glazed window to the front, laminated flooring and two radiators. Fitted kitchen comprising of wall and base units with work surfaces over, sink drainer unit, integrated electric oven, gas hob, cooker hood and fridge freezer.