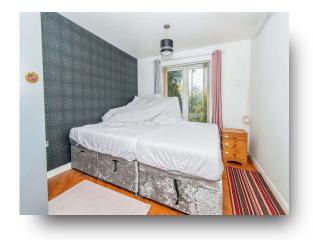

#### **Bedroom One**

19' 11"  $\times$  9' 1" (  $6.07m \times 2.77m$  ) Double glazed window, laminate flooring and radiator

#### **Bedroom Two**

9' 9" x 12' (2.97m x 3.66m) Double glazed window, laminate flooring and radiator