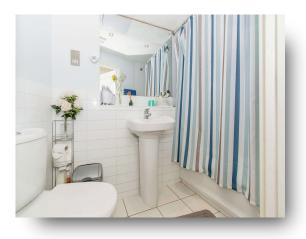

#### **Bathroom**

Bath with shower over, WC, hand wash basin and extractor fan.