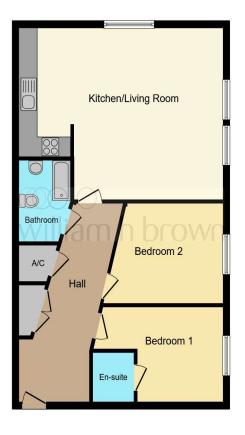

# Hermitage Court Honeywell Close, Oadby Leicester

- NO CHAIN
- Two Bedrooms
- En-Suite
- Open Plan
- Great Location

Tenure: Leasehold EPC Rating: C

offers over

£160,000

This floorplan is for illustrative purposes only and is not drawn to scale. Measurements, floor-areas, openings and orientations are approximate. They should not be relied upon for any purpose and do not form any part of an agreement. No liability is taken for any error or mis-statement. All parties must rely on their own inspections.